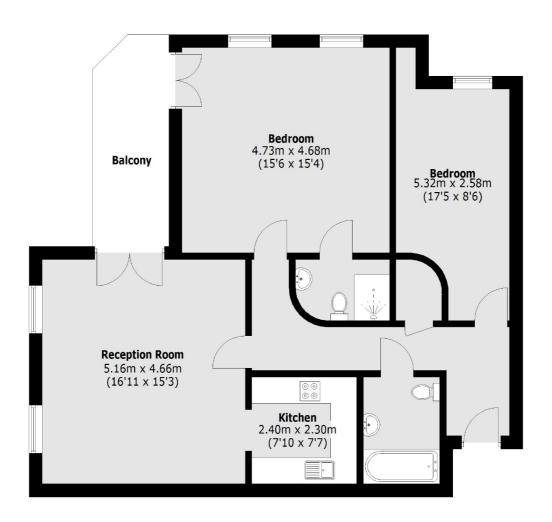

## Artichoke Hill, E1W £600,000

Offering almost 950 sq.ft of ample living space is this well proportioned apartment located in West Wapping. To include two double bedrooms, bathroom, open plan reception and private balcony.

## **Features**

949.4 sq.ft
West Wapping Location
Long Lease
88.3 sq.ft Private Balcony
Two Double Bedrooms
EWS1 Compliant

Wapping 020 7650 5350 dexters.co.uk

## Artichoke Hill, London, E1W

Total area (approx.): 88.2 sq. m (949.4 sq. ft) Balcony area: 8.2 sq. m (88.3 sq. ft)

Wapping

London

Sales

E1W 3NX

020 7650 5350

123 Wapping High Street