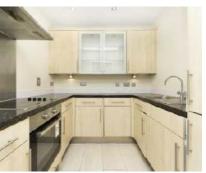

## Artichoke Hill, E1W £600,000

Offering almost 950 sq.ft of ample living space is this well proportioned apartment located in West Wapping. To include two double bedrooms, bathroom, open plan reception and private balcony.

## **Features**

949.4 sq.ft
West Wapping Location
Long Lease
88.3 sq.ft Private Balcony
Two Double Bedrooms
EWS1 Compliant

Wapping 020 7650 5350 dexters.co.uk