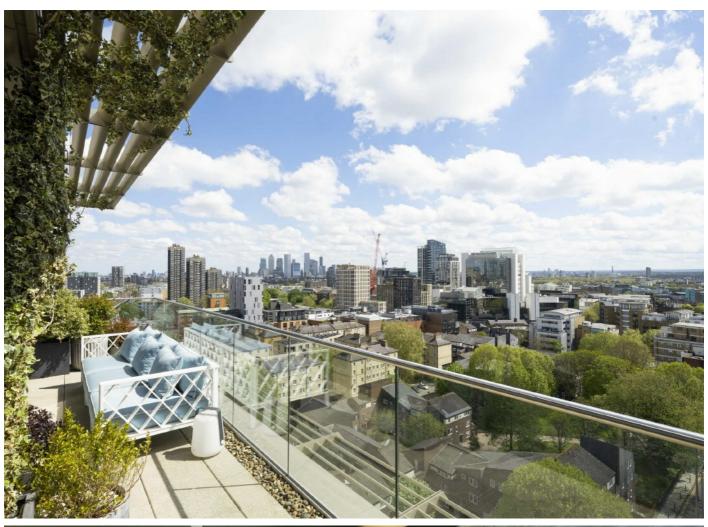

## Royal Mint Street, E1

Offering over 1000 Sq.Ft of ample living space and additional 198 Sq.Ft terrace is this three bedroom home located within the Royal Mint Street development. Features to include concierge service, residents leisure facilities, cinema room and meeting rooms available.

Accommodation consists of entrance hall, open plan reception room with access to terrace, re-fitted kitchen, three bedrooms and two bathrooms. The development offers high class facilities to include gym, swimming pool, cinema room, and concierge service.