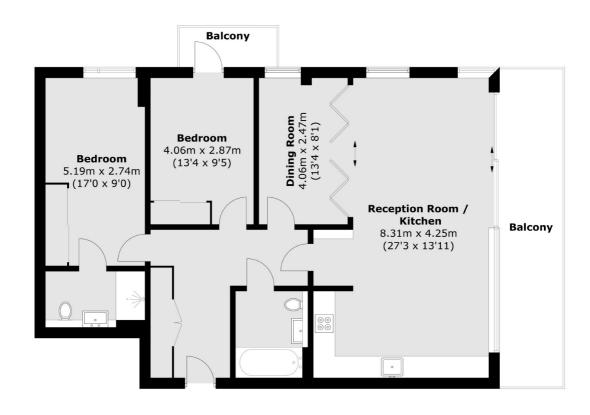

Accommodation consists of entrance hall, open plan reception room with access to terrace, re-fitted kitchen, three bedrooms and two bathrooms. The development offers high class facilities to include gym, swimming pool, cinema room, and concierge service.

## Royal Mint Street, London, E1

Total area (approx.): 98.4 sq. m (1,059.2 sq. ft) Balcony area (approx.): 18.4 sq. m (198.0 sq. ft)

Wapping

London

Sales

E1W 3NX

020 7650 5350

123 Wapping High Street