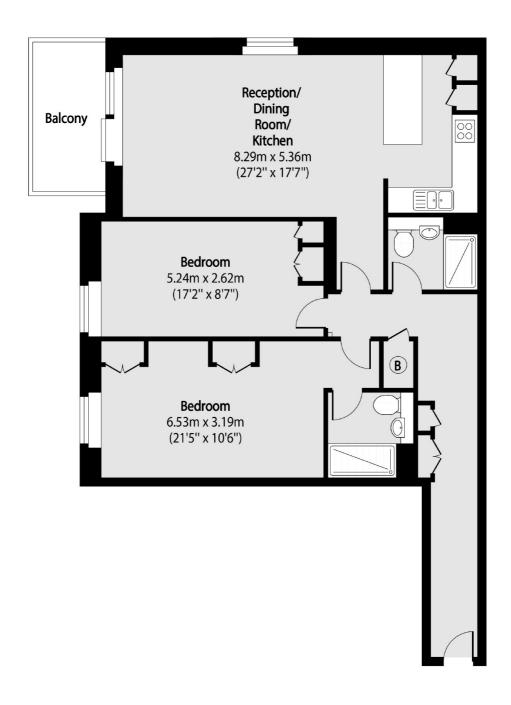

## Branch Road, London, E14

Total area (approx): 90.25 sq m (971 sq. ft)

Balcony total area (approx): 5.95 sq m (64 sq. ft)

Wapping

London

Sales

E1W 3NX

020 7650 5350