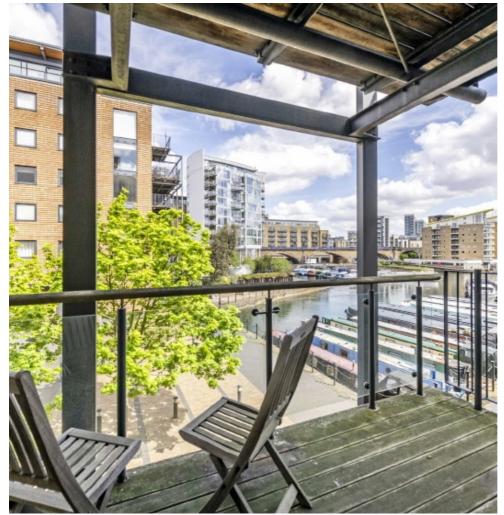

## Branch Road, E14 £650,000

Presented in immaculate condition and offering 971 Sq.Ft of ample living space is the two bedroom home in the sought after Medland House. Features to include refitted bathrooms, re-fitted kitchen, private balcony with marina view and concierge service.

## **Features**

971 Sq.Ft 64 Sq.Ft Balcony Marina Views Secure Allocated Parking Concierge Service Guide Price £650,000-£700,000

Wapping 020 7650 5350 dexters.co.uk