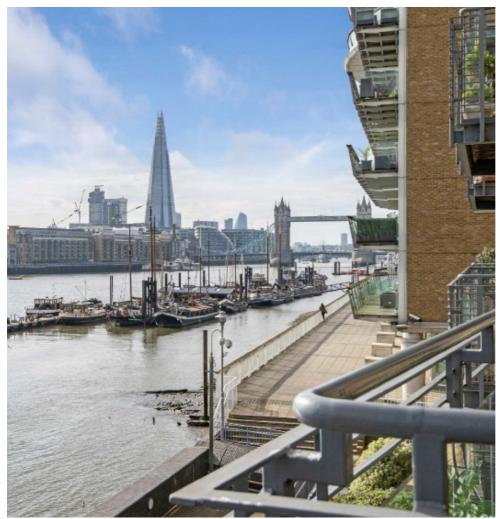

## Wapping High Street, E1W

£830 Per week

Recently refurbished two bedroom apartment situated on the fourth floor of Capital Wharf. With two bathrooms, concierge and private balcony overlooking the River Thames with views of Tower Bridge and The Shard.

Located on Wapping High Street close to St Katherines Docks. Wapping overground is 0.4miles away and Tower Hill underground is 0.8 miles away which is on the district line.