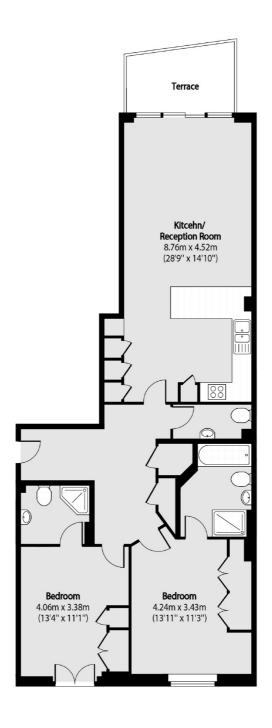

## Wapping High Street, London, E1W

Total area (approx): 95.22 sq m (1025 sq. ft)

Terrace total area (approx): 6.59 sq m (71 sq. ft)

Wapping

London

Lettings

E1W 3NX

020 7650 5351