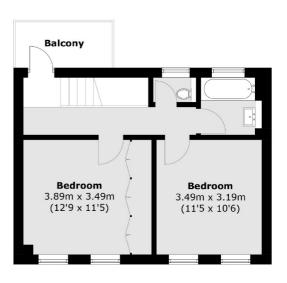

### Burr Close, London, E1W

**Fourth Floor** 

#### **Third Floor**

Wapping

London

Sales

E1W 3NX

020 7650 5350

123 Wapping High Street

Total area (approx.): 75.1 sq. m (808.3 sq. ft)
Terrace / Balcony area : 25.5 sq. m (274.5 sq. ft)
Storage : 1.7 sq. m (18.3 sq. ft)