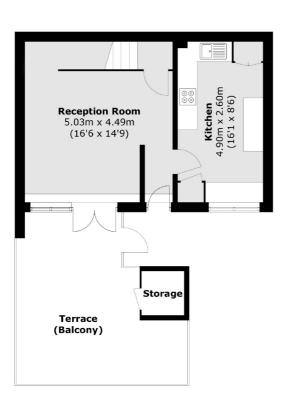

### Burr Close, London, E1W

**Fourth Floor** 

#### **Third Floor**

Wapping

London

Sales

E1W 3NX

020 7650 5350

123 Wapping High Street

Total area (approx.): 75.1 sq. m (808.3 sq. ft)
Terrace / Balcony area : 25.5 sq. m (274.5 sq. ft)
Storage : 1.7 sq. m (18.3 sq. ft)