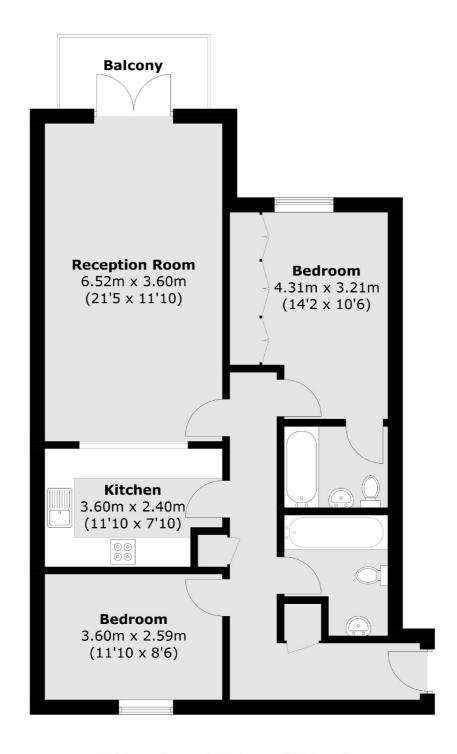

## Jardine Road, E1W £475,000

A two bedroom home located within Atlantic Wharf offered to the market on a chain free basis. Features to include private balcony with river views, day porter, allocated parking, a share of the management company and 900 plus year lease.

## Jardine Road, London, E1W

Total area (approx.): 76.4 sq. m (822.4 sq. ft) Balcony area (approx.): 4.3 sq. m (46.3 sq. ft)

Wapping

London

Sales

E1W 3NX

020 7650 5350

123 Wapping High Street