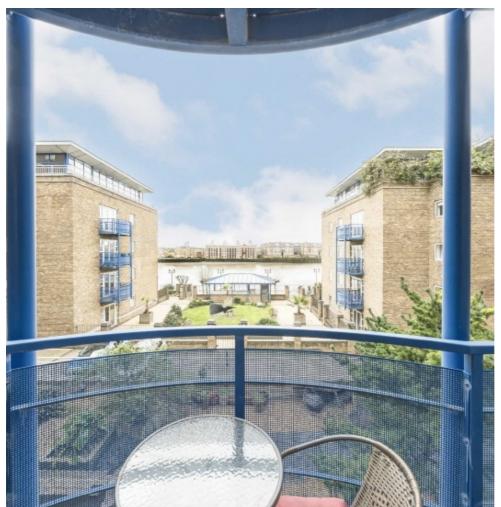

## Jardine Road, E1W £475,000

A two bedroom home located within Atlantic Wharf offered to the market on a chain free basis. Features to include private balcony with river views, day porter, allocated parking, a share of the management company and 900 plus year lease.

## **Features**

Two Bedrooms 822 Sq.Ft River Views Day Porter Two Double Bedrooms Allocated Parking

Wapping 020 7650 5350 dexters.co.uk