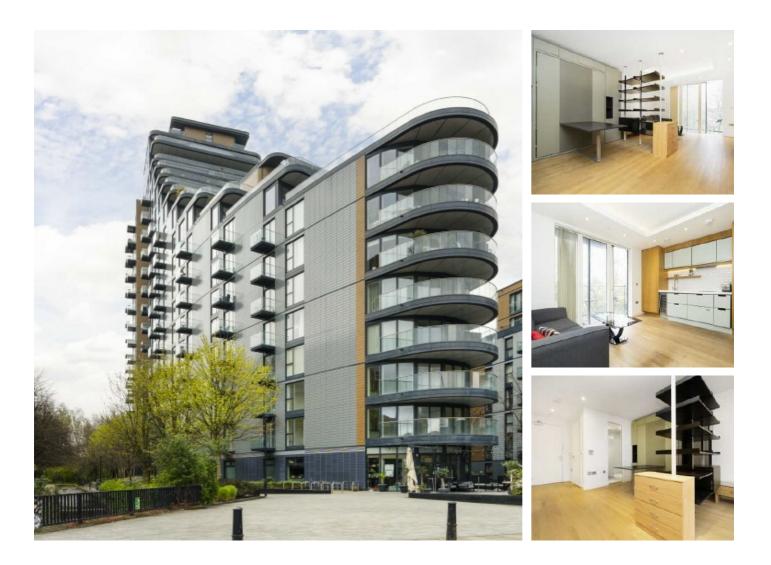

# Cobblestone Square, E1W £325,000

Located on the second floor is this well presented studio apartment within the sought after Park Vista Tower. Features to include private balcony with canal views, modern kitchen and bathroom, residents leisure facilities and concierge service.

#### Features

356 Sq. Ft Private Balcony Canal Views Residents Leisure Facilities Concierge Service No Onward Chain