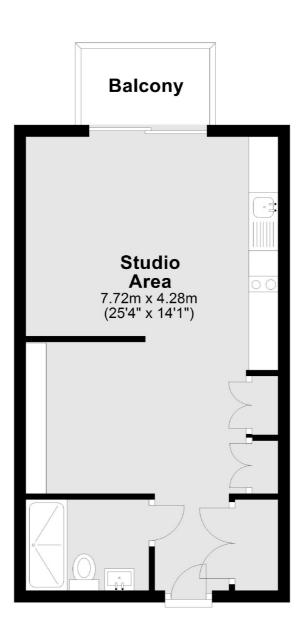

### Cobblestone Square, London, E1W

Second Floor

Main area: Approx. 33.1 sq. metres (356.0 sq. feet) Plus balconies, approx. 3.1 sq. metres (32.9 sq. feet)

Wapping 123 Wapping High Street London E1W 3NX Sales 020 7650 5350 Energy Rating: B. We aim to make our particulars both accurate and reliable. However they are not guaranteed; nor do they form part of an offer or contract. If you require clarification on any points then please contact us, especially if you're traveling some distance to view. Please note that appliances and heating systems have not been tested and therefore no warranties can be given as to their good working order.