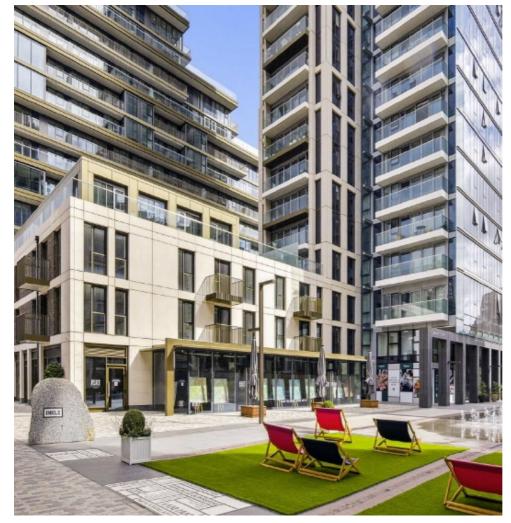

London Dock Development is located next to iconic St Katherines Dock and Tower Bridge with an amazing selection of bars and restaurants.

123 Wapping High Street