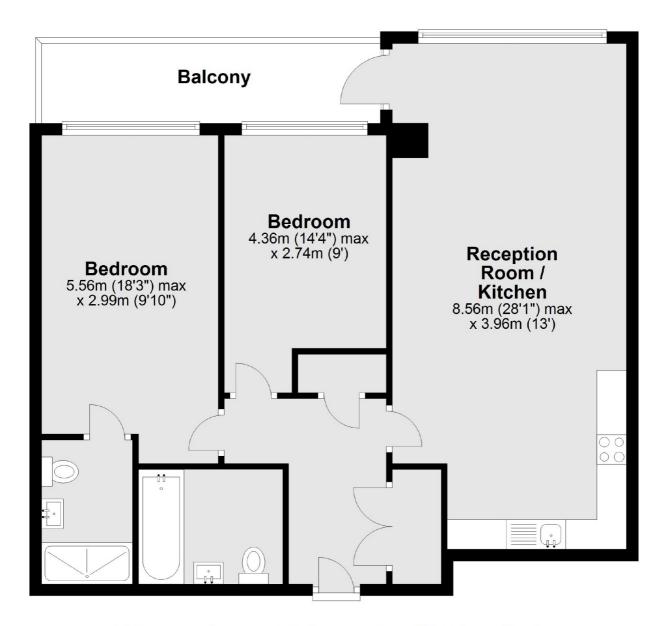

#### **Seventh Floor**

Main area: Approx. 79.4 sq. metres (855.1 sq. feet)

Plus balconies, approx. 8.5 sq. metres (91.1 sq. feet)

Wapping

London

E1W 3NX

Lettings

020 7650 5351