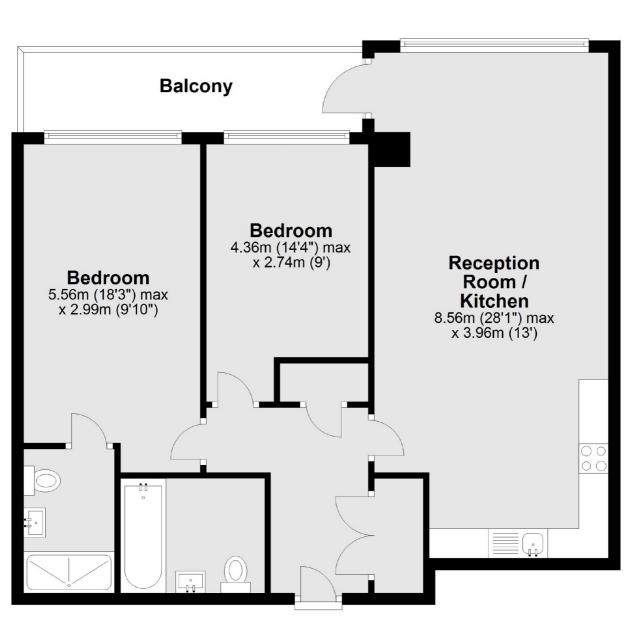

## Merino Gardens, London, E1W

**Seventh Floor** 

Main area: Approx. 79.4 sq. metres (855.1 sq. feet) Plus balconies, approx. 8.5 sq. metres (91.1 sq. feet)

Wapping 123 Wapping High Street London E1W 3NX Lettings 020 7650 5351 Energy Rating: B. We aim to make our particulars both accurate and reliable. However they are not guaranteed; nor do they form part of an offer or contract. If you require clarification on any points then please contact us, especially if you're traveling some distance to view. Please note that appliances and heating systems have not been tested and therefore no warranties can be given as to their good working order.