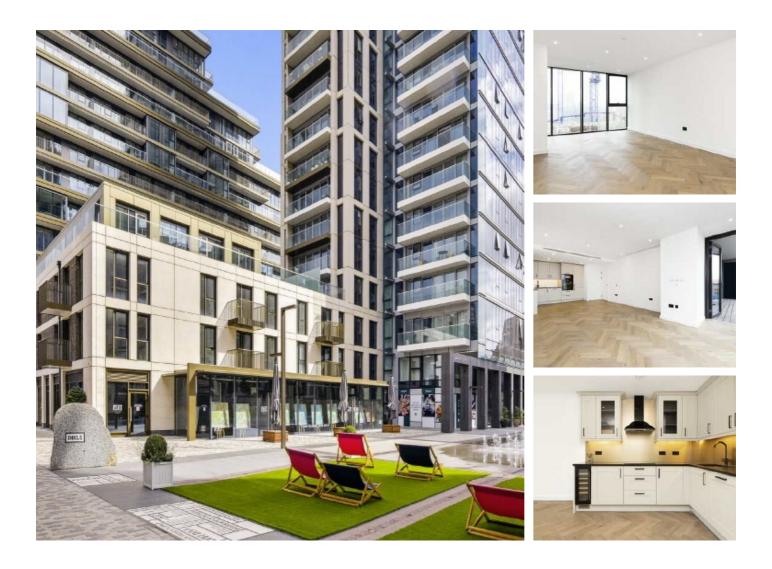

## Merino Gardens, E1W £807 Per week

A brand new and spacious apartment located within the new high end London Dock development. The property has two large double bedrooms (with fitted wardrobe), two bathrooms, a spacious open reception room, fully fitted kitchen and private balcony.

London Dock Development is located next to iconic St Katherines Dock and Tower Bridge with an amazing selection of bars and restaurants.

## Features

Two Bedrooms Two Bathrooms Brand New High Specification Gym/Spa/Concierge Unfurnished