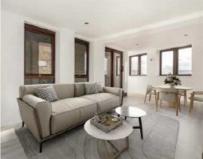

## Wapping Lane, E1W £675,000

Offering 949 Sq.Ft of ample living space and refurbished throughout is this two bedroom home located in central Wapping. Features to

include private balcony facing the court yard, re-fitted kitchen, re-fitted bathrooms, concierge service and two communal roof terraces offering spectacular views out across the city.