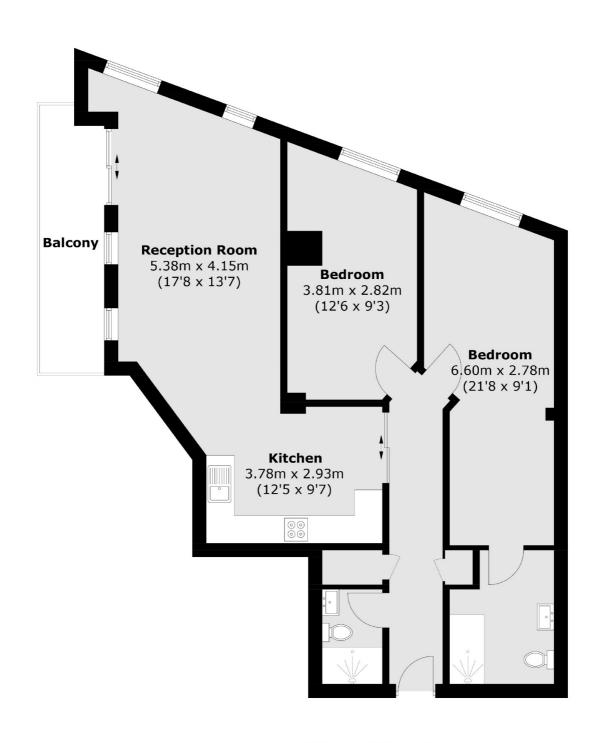

## Wapping Lane, E1W £675,000

Offering 949 Sq.Ft of ample living space and refurbished throughout is this two bedroom home located in central Wapping. Features to

include private balcony facing the court yard, re-fitted kitchen, re-fitted bathrooms, concierge service and two communal roof terraces offering spectacular views out across the city.

## Wapping Lane, London, E1W

Total area (approx.): 88.2 sq. m (949.4 sq. ft) Balcony area (approx.): 7.8 sq. m (83.9 sq. ft)

Wapping

London

Sales

E1W 3NX

020 7650 5350

123 Wapping High Street