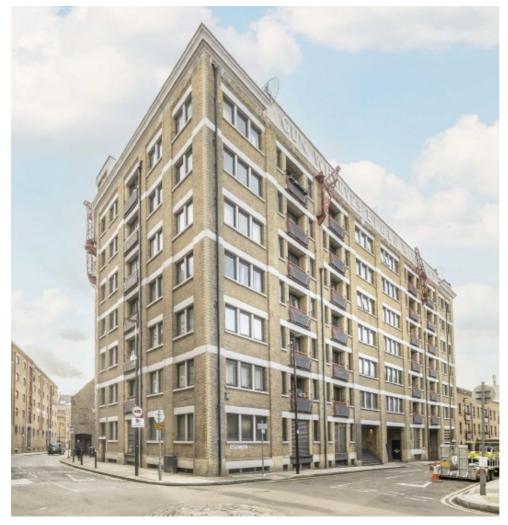

## Wapping Lane, E1W £675,000

Offering 949 Sq.Ft of ample living space and refurbished throughout is this two bedroom home located in central Wapping. Features to

include private balcony facing the court yard, re-fitted kitchen, re-fitted bathrooms, concierge service and two communal roof terraces offering spectacular views out across the city.

Gun Place is one of Wapping's most historic warehouse conversions, located close to Wapping Overground station and ideally placed for river fronted pubs and restaurants.