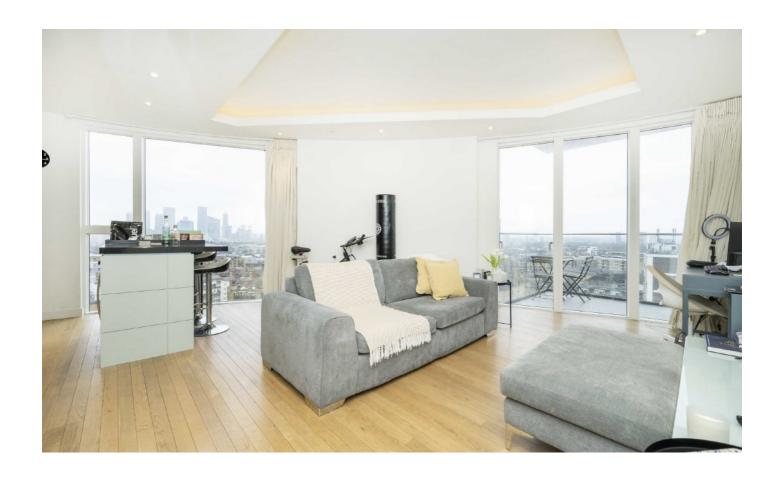

## Cobblestone Square, E1W

Located on the 12th floor and offering stunning views of Canary Wharf, Shadwell Basin and Tower Bridge is this modern two bedroom apartment. Features to include floor to ceiling windows, open plan reception, two balconies, on-site gym, spa, cinema and concierge service.

Park Vista is the ideal development for those wanting a modern home in a historic location. The development offers residents spa facilities as well as gym, cinema room and concierge service.

This apartment is located on the 12th floor and offers unravelled views of Canary Wharf, Shadwell Basin and Tower Bridge. Park Vista is also walking distance to St Katherine Docks and Tower Hill.