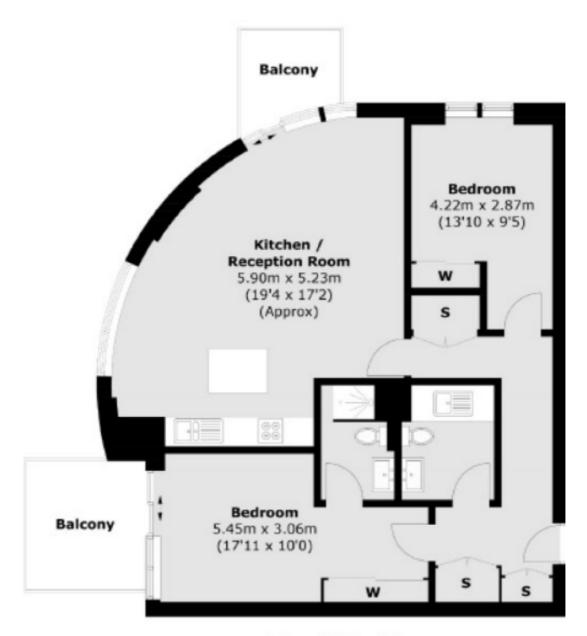

## Cobblestone Square, E1W

Located on the 12th floor and offering stunning views of Canary Wharf, Shadwell Basin and Tower Bridge is this modern two bedroom apartment. Features to include floor to ceiling windows, open plan reception, two balconies, on-site gym, spa, cinema and concierge service.

## **Features**

861.1 Sq.Ft
Two Bathrooms
Twelfth Floor
Stunning views
Concierge and Leisure
Facilities

## Cobblestone Square, London, E1W

Twelfth Floor

Total area (approx.): 80.0 sq. m (861.1 sq. ft) Balconies Area: 10.2 sq. m (109.7 sq. ft)

Wapping

London

Sales

E1W 3NX

020 7650 5350