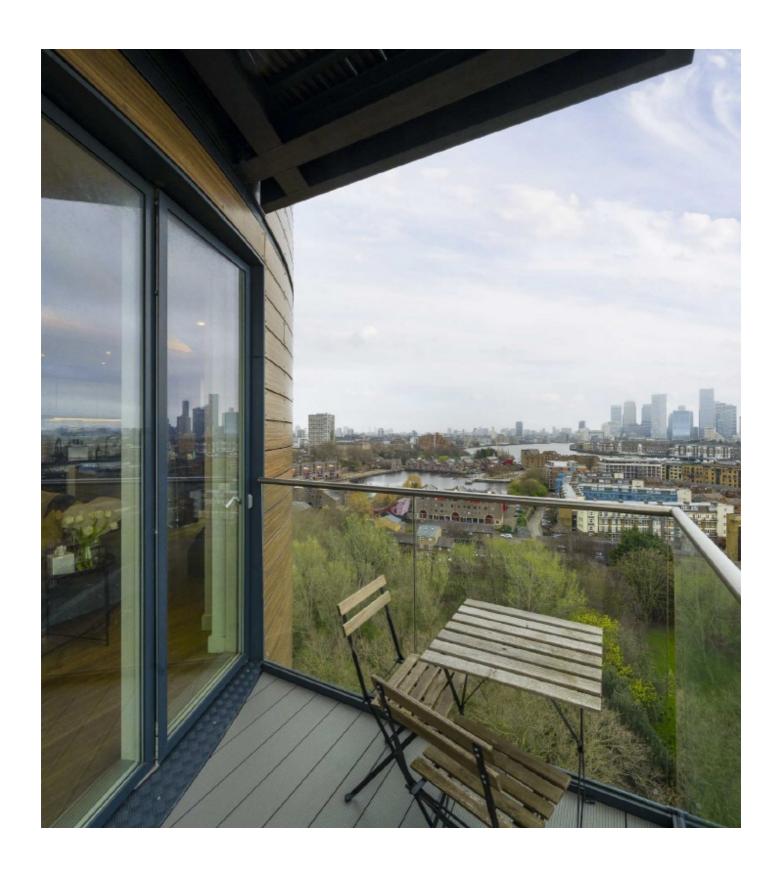

## Cobblestone Square, E1W

Located on the 12th floor and offering stunning views of Canary Wharf, Shadwell Basin and Tower Bridge is this modern two bedroom apartment. Features to include floor to ceiling windows, open plan reception, two balconies, on-site gym, spa, cinema and concierge service.

Park Vista is the ideal development for those wanting a modern home in a historic location. The development offers residents spa facilities as well as gym, cinema room and concierge service.

This apartment is located on the 12th floor and offers unravelled views of Canary Wharf, Shadwell Basin and Tower Bridge. Park Vista is also walking distance to St Katherine Docks and Tower Hill.