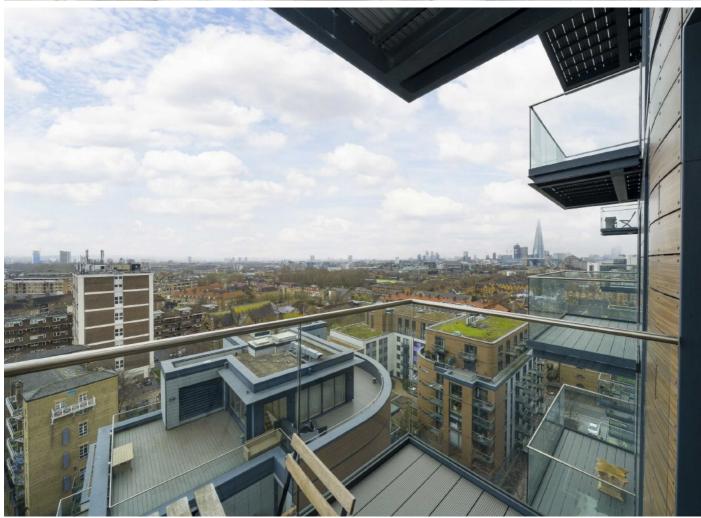

## Cobblestone Square, E1W

Located on the 12th floor and offering stunning views of Canary Wharf, Shadwell Basin and Tower Bridge is this modern two bedroom apartment. Features to include floor to ceiling windows, open plan reception, two balconies, on-site gym, spa, cinema and concierge service.

Park Vista is the ideal development for those wanting a modern home in a historic location. The development offers residents spa facilities as well as gym, cinema room and concierge service.

This apartment is located on the 12th floor and offers unravelled views of Canary Wharf, Shadwell Basin and Tower Bridge. Park Vista is also walking distance to St Katherine Docks and Tower Hill.