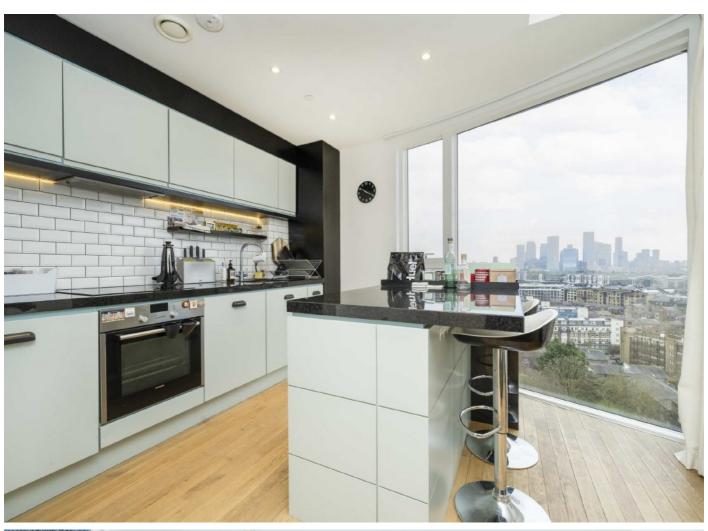

## Cobblestone Square, E1W

Located on the 12th floor and offering stunning views of Canary Wharf, Shadwell Basin and Tower Bridge is this modern two bedroom apartment. Features to include floor to ceiling windows, open plan reception, two balconies, on-site gym, spa, cinema and concierge service.