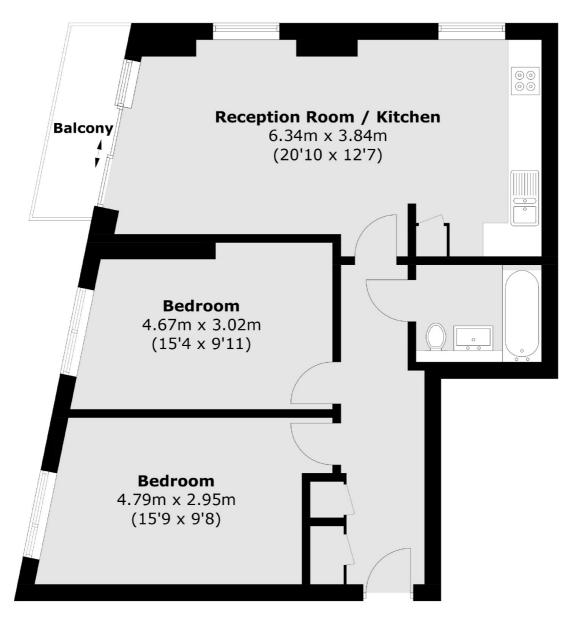

## Spencer Way, E1 £425,000

Offered to the market is this two bedroom, one bathroom property located on the ninth floor in this private development in E1. The property comprises two double bedrooms, one bathroom and a spacious open plan kitchen living space. Other benefits are; porter on site, lift access, close to transport.

## Spencer Way, London, E1

**Ninth Floor** 

Total area (approx.): 71.4 sq. m (768.5 sq. ft)

Wapping

London

Sales

E1W 3NX

020 7650 5350