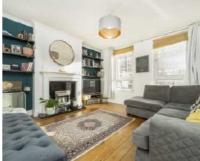

## Watts Street, E1W £525,000

Offering 752 Sq.Ft of ample living space is this is this two double home located within the Wapping Green Bank. Features to include wooden flooring, duel aspect kitchen/dining room, re-fitted bathroom with bath and shower, low ground rent and newly extended lease.

## **Features**

1920's Mansion Block First Floor 752 Sq.Ft Two Double Bedrooms Re-Fitted Bathroom Lease Extended

Wapping 020 7650 5350 dexters.co.uk