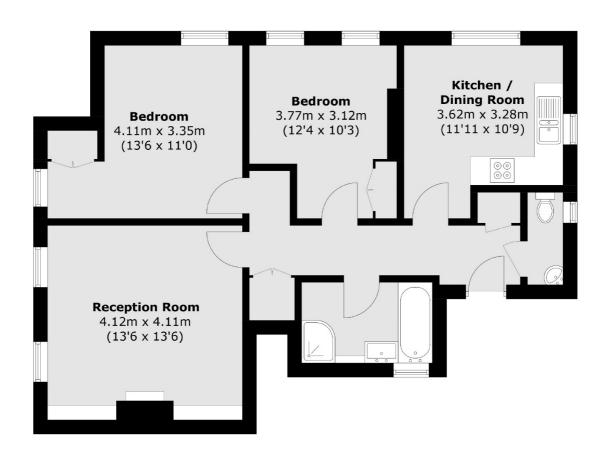

## Watts Street, E1W £525,000

Offering 752 Sq.Ft of ample living space is this is this two double home located within the Wapping Green Bank. Features to include wooden flooring, duel aspect kitchen/dining room, re-fitted bathroom with bath and shower, low ground rent and newly extended lease.

## Watts Street, London, E1W

Total area (approx.): 69.9 sq. m (752.3 sq. ft)

Wapping

London

Sales

E1W 3NX

020 7650 5350

123 Wapping High Street