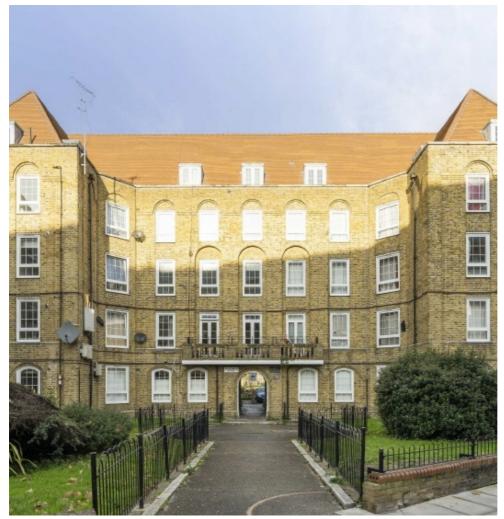

## Watts Street, E1W £525,000

Offering 752 Sq.Ft of ample living space is this is this two double home located within the Wapping Green Bank. Features to include wooden flooring, duel aspect kitchen/dining room, re-fitted bathroom with bath and shower, low ground rent and newly extended lease.

Jackman House is 0.1 mile from Wapping Overground Station which provides good links to the Jubilee Line and The City. Sainsburys Local and various river fronted pubs are also on your door step.

## **Features**

1920's Mansion Block First Floor 752 Sq.Ft Two Double Bedrooms Re-Fitted Bathroom Lease Extended

Wapping 020 7650 5350 dexters.co.uk