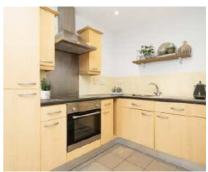

# Artichoke Hill, E1W £325,000

A one bedroom home located in West Wapping offered to the market on a chain free basis. Features to include open plan reception,

gated access, entry phone system and lift.

#### **Features**

452 Sq.Ft
Open Plan Reception
Gated Development
West Wapping Location
900+ Year Lease
Offers in excess of £325,000

Wapping 020 7650 5350 dexters.co.uk