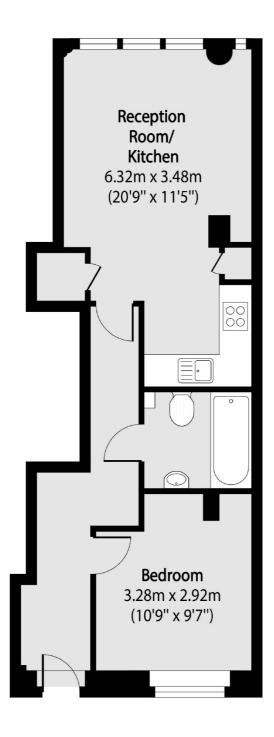

# Artichoke Hill, E1W £325,000

A one bedroom home located in West Wapping offered to the market on a chain free basis. Features to include open plan reception,

gated access, entry phone system and lift.

#### **Features**

452 Sq.Ft
Open Plan Reception
Gated Development
West Wapping Location
900+ Year Lease
Offers in excess of £325,000

Wapping 020 7650 5350 dexters.co.uk

### Artichoke Hill, London, E1W

Total area (approx): 42.01 sq m (452 sq. ft)

Wapping

London

Sales

E1W 3NX

020 7650 5350

123 Wapping High Street