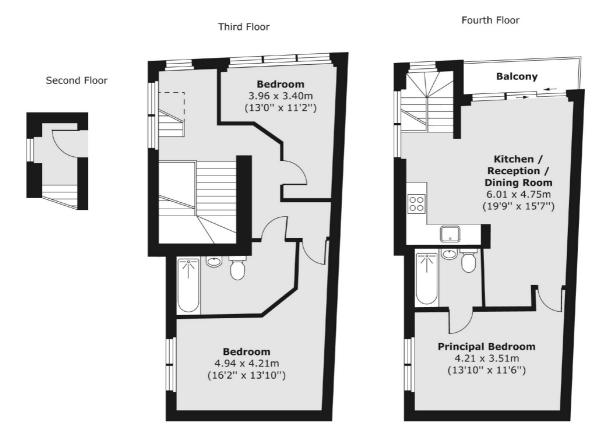

## Boulcott Street, London, E1

Total area (approx.) 91.97 sq. m (990 sq. ft) Balcony area (approx.) 3.30 sq. m (36 sq. ft)

Wapping 123 Wapping High Street London E1W 3NX Sales 020 7650 5350 Energy Rating: C. We aim to make our particulars both accurate and reliable. However they are not guaranteed; nor do they form part of an offer or contract. If you require clarification on any points then please contact us, especially if you're traveling some distance to view. Please note that appliances and heating systems have not been tested and therefore no warranties can be given as to their good working order.