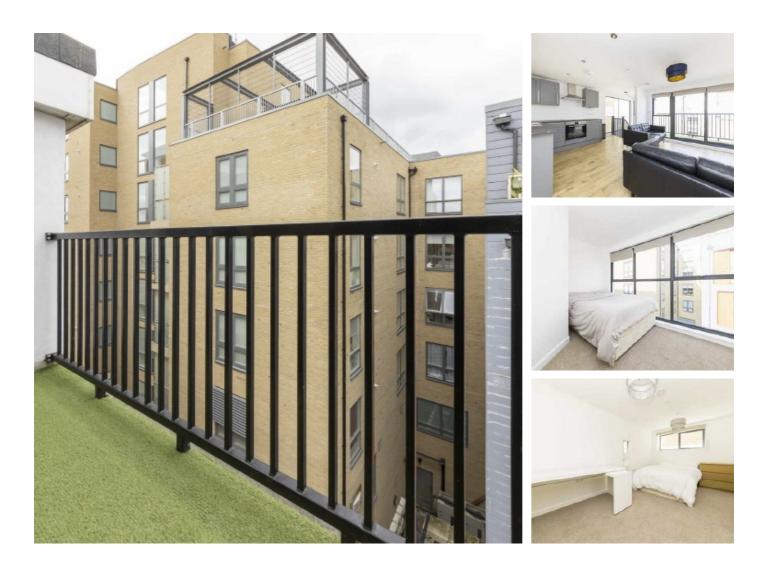

## Boulcott Street, E1 £500,000

Offers above £500,000. A rare opportunity to acquire a three double bedroom duplex penthouse apartment located in E1. Features to include re-fitted kitchen, open plan living area, private balcony, 980 sq.ft of ample living space and no onward chain.

## Features

Penthouse Apartment Three Bedrooms Duplex Style 980 sq.ft Long Lease No Onward chain