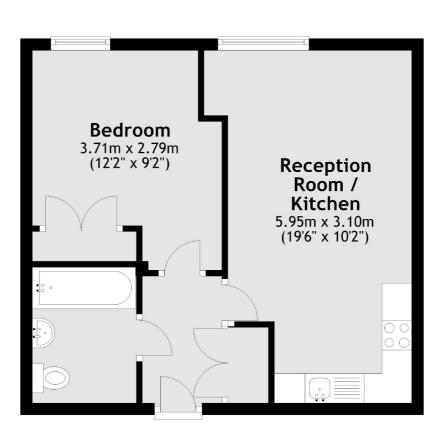

### Wapping Lane, London, E1W

Second Floor

Total area: approx. 38.0 sq. metres (409.0 sq. feet)

Wapping 123 Wapping High Street London E1W 3NX Sales 020 7650 5350 Energy Rating: B. We aim to make our particulars both accurate and reliable. However they are not guaranteed; nor do they form part of an offer or contract. If you require clarification on any points then please contact us, especially if you're traveling some distance to view. Please note that appliances and heating systems have not been tested and therefore no warranties can be given as to their good working order.