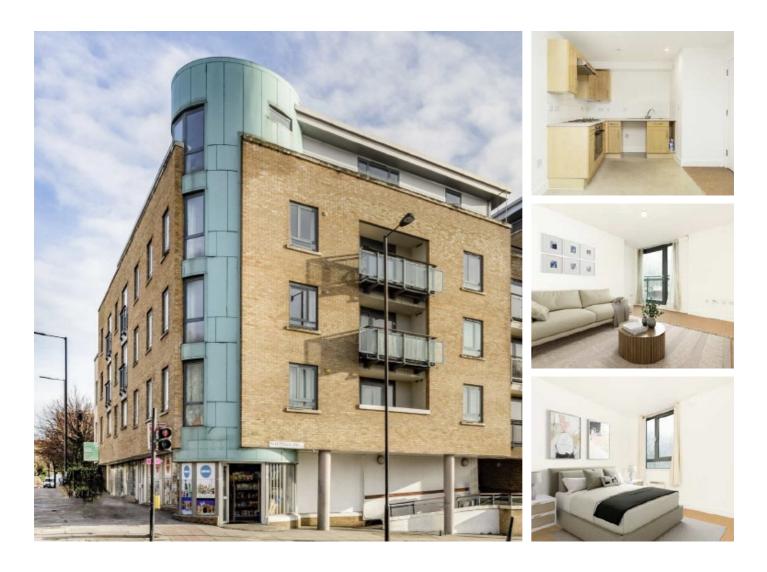

# Wapping Lane, E1W £275,000

Guide Price £275,000- £300,000. A second floor one bedroom apartments offering 409 sq.ft of ample living space. Features include open plan reception with access to balcony, secure entry phone system and no onward chain.

#### Features

409 sq.ft Open Plan Reception No Onward Chain EWS1 Compliant Lift Access E1W Location