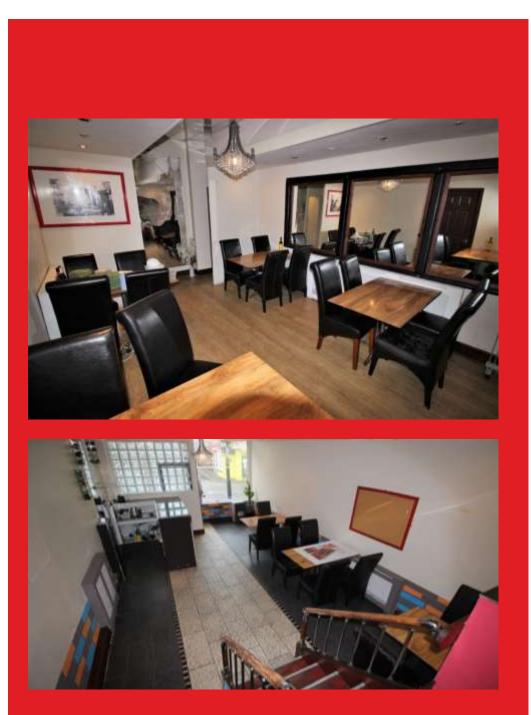

## SUMMARY

Property briefly comprises of spacious main trading area with steps up to second trading area, male and female toilets and kitchen to rear.

Fully tiled floors throughout and tiled walls to toilets and kitchen. Also benefitting from central heating and double glazed frontage.

Main trading area: 19.3 x 14.1 sq.ft. Second trading area:15.7 x 12.3 sq.ft.

Currently has A3 use (restaurants & cafe) NO RATES LONG LET