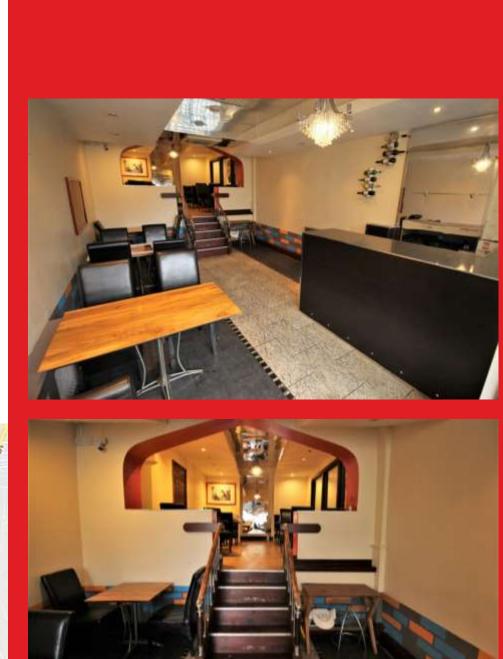

## SUMMARY

Property briefly comprises of spacious main trading area with steps up to second trading area, male and female toilets and kitchen to rear.

Fully tiled floors throughout and tiled walls to toilets and kitchen. Also benefitting from central heating and double glazed frontage.

Main trading area: 19.3 x 14.1 sq.ft. Second trading area:15.7 x 12.3 sq.ft.

Currently has A3 use (restaurants & cafe) NO RATES LONG LET