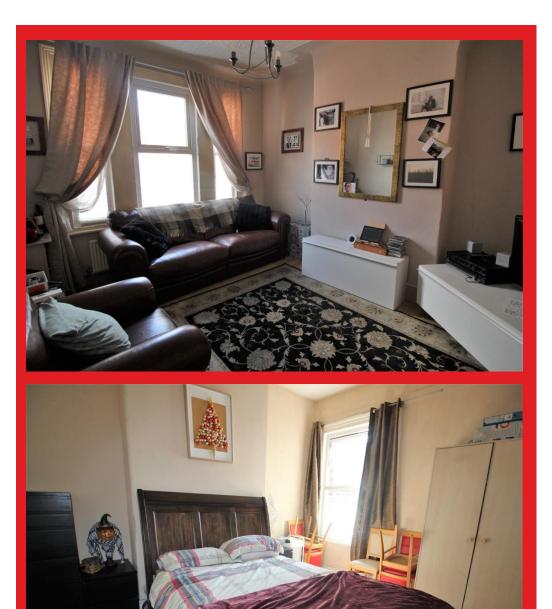

# SUMMARY

The commercial premises are currently trading as Mezze restaurant, and briefly comprises of a spacious dining, bar service area, large kitchen and hallway leading to the separate ladies and gents toilets.

To the first floor is a one bedroom flat, with the option and space available to convert to two bedrooms should you wish. The flat briefly comprises of a living room, kitchen, bedroom, bathroom with utility area and store room, further benefitting from gas central heating an UPVC double glazed windows throughout. The property is self-contained and can be accessed to the rear via Croxteth Avenue.

# **Toilets**

Separate 'Ladies' and 'Gents' toilet with WC, wash basin and hand dryers.

**Residential Living Room** 4.24m x 3.69m (13'11 x 12'1) UPVC window to the front aspect and radiator.

**Kitchen** 3.36m x 1.80m (11' x 5'11) UPVC window to the front aspect with worktop space and both wall and base units.

### **Bedroom** 3.94m x 3.69m (12'11 x 12'1)

Large double bedroom with radiator and UPVC window to the rear aspect.