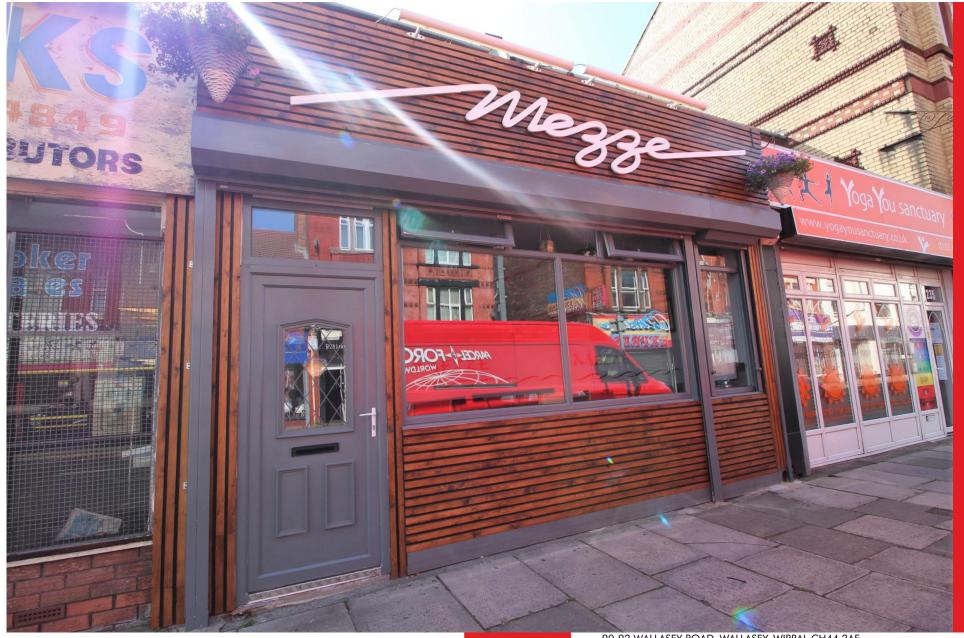

# DESCRIPTION

We are pleased to offer for sale a two storey a mixed commercial and residential property comprising of the commercial premises to the ground floor and one bedroom flat to the first floor. Ideal for a business owner who may wish to reside close by and could therefore occupy the accommodation above.

# SUMMARY

The commercial premises are currently trading as Mezze restaurant, and briefly comprises of a spacious dining, bar service area, large kitchen and hallway leading to the separate ladies and gents toilets.

# Commercial

**Restaurant and Bar Area** 9.24m x 5.59m (30'4 x 18'4) Large window to the front aspect, decorated to a high standard, bar service area and service window to the kitchen.

Kitchen 5.38m x 4.09m (17'8 x 13'5)