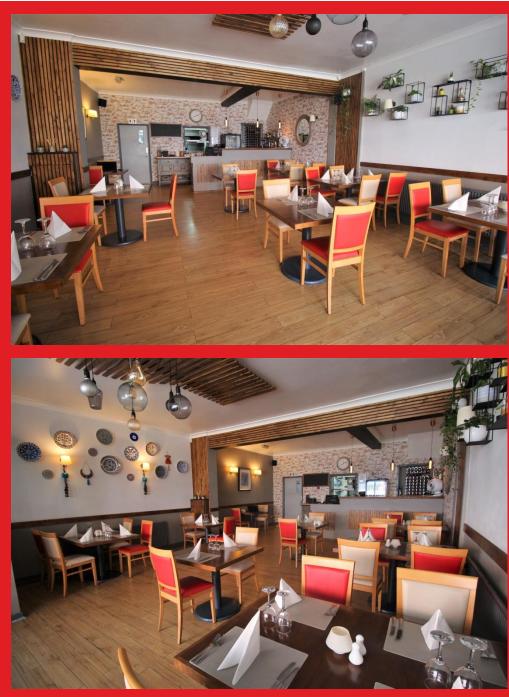

# SUMMARY

The commercial premises are currently trading as Mezze restaurant, and briefly comprises of a spacious dining, bar service area, large kitchen and hallway leading to the separate ladies and gents toilets.

# Commercial

**Restaurant and Bar Area** 9.24m x 5.59m (30'4 x 18'4) Large window to the front aspect, decorated to a high standard, bar service area and service window to the kitchen.

Kitchen 5.38m x 4.09m (17'8 x 13'5)