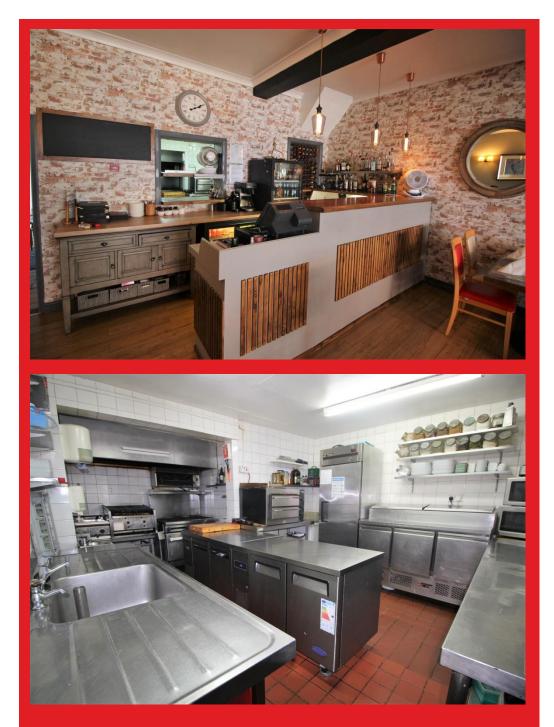

# SUMMARY

The commercial premises are currently trading as Mezze restaurant, and briefly comprises of a spacious dining, bar service area, large kitchen and hallway leading to the separate ladies and gents toilets.

Fully fitted working kitchen with ample cooking/worktop space.