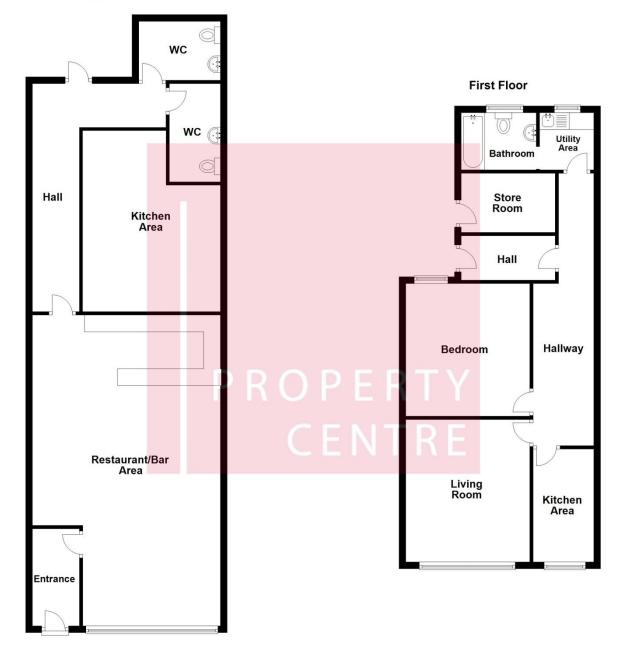

# DESCRIPTION

We are pleased to offer for sale a two storey a mixed commercial and residential property comprising of the commercial premises to the ground floor and one bedroom flat to the first floor. Ideal for a business owner who may wish to reside close by and could therefore occupy the accommodation above.

# SUMMARY

The commercial premises are currently trading as Mezze restaurant, and briefly comprises of a spacious dining, bar service area, large kitchen and hallway leading to the separate ladies and gents toilets.

To the first floor is a one bedroom flat, with the option and space available to convert to two bedrooms should you wish. The flat briefly comprises of a living room, kitchen, bedroom, bathroom with utility area and store room, further benefitting from gas central heating an UPVC double glazed windows throughout. The property is self-contained and can be accessed to the rear via Croxteth Avenue.

# Commercial

**Restaurant and Bar Area** 9.24m x 5.59m (30'4 x 18'4) Large window to the front aspect, decorated to a high standard, bar service area and service window to the kitchen.

Kitchen 5.38m x 4.09m (17'8 x 13'5)

# **Toilets**

Separate 'Ladies' and 'Gents' toilet with WC, wash basin and hand dryers.

**Residential Living Room** 4.24m x 3.69m (13'11 x 12'1) UPVC window to the front aspect and radiator.

**Kitchen** 3.36m x 1.80m (11' x 5'11) UPVC window to the front aspect with worktop space and both wall and base units.

### **Bedroom** 3.94m x 3.69m (12'11 x 12'1)

Large double bedroom with radiator and UPVC window to the rear aspect.

#### Bathroom 1.70m x 2.23m (5'7 x 7'4)

Three piece bathroom with bath and shower, WC, wash basin, radiator and UPVC window to the rear aspect.

### **Utility** 1.70m x 1.61m (5'7 x 5'3)

Worktop space and insert sink and drainer with UPVC window to the rear.

Ground Floor