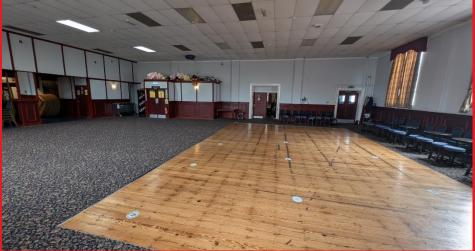

The Regency Suite has it's own separate entrance via rollers shutters, and the accommodation is laid to First Floor, briefly comprising large open plan function room with bar area, various storage rooms, pump room, large commercial kitchen, and separate ladies, gents and disabled toilets, together with staff toilet.