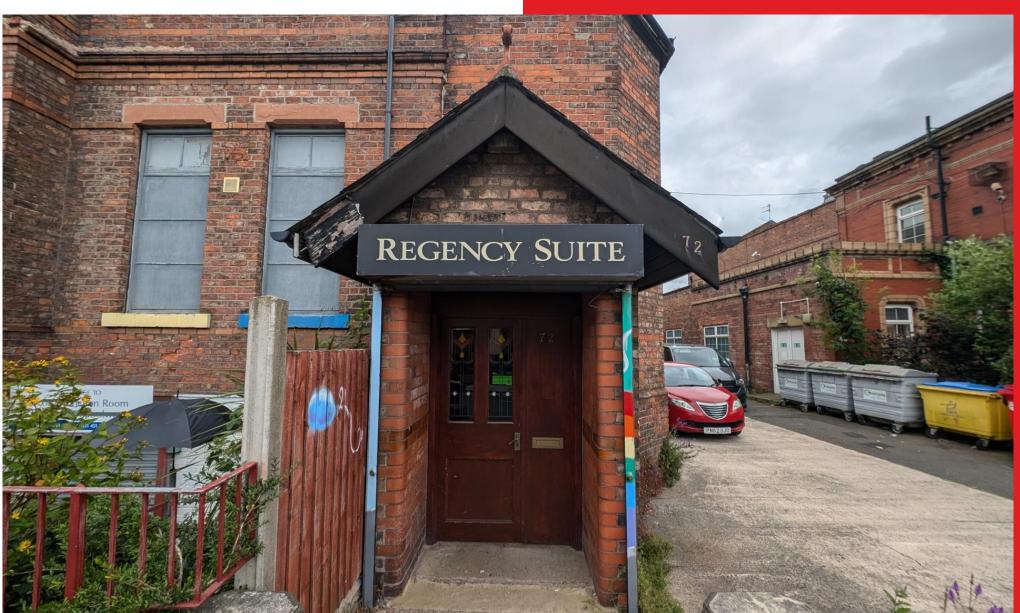

## DESCRIPTION

A great opportunity to purchase this 'turn key' commercial premises which is presently run as a successful function suite for many years.

The Regency Suite has it's own separate entrance via rollers shutters, and the accommodation is laid to First Floor, briefly comprising large open plan function room with bar area, various storage rooms, pump room, large commercial kitchen, and separate ladies, gents and disabled toilets, together with staff toilet.