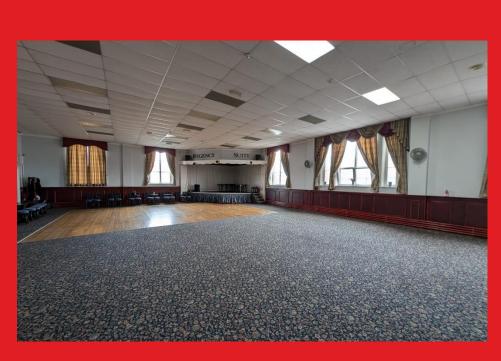

The Regency Suite has it's own separate entrance via rollers shutters, and the accommodation is laid to First Floor, briefly comprising large open plan function room with bar area, various storage rooms, pump room, large commercial kitchen, and separate ladies, gents and disabled toilets, together with staff toilet.