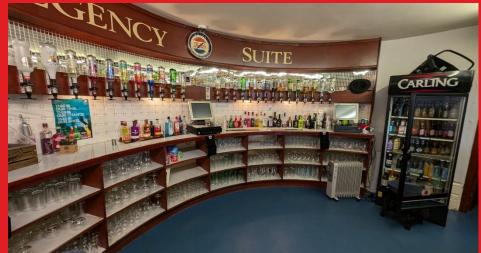

The Regency Suite has it's own separate entrance via rollers shutters, and the accommodation is laid to First Floor, briefly comprising large open plan function room with bar area, various storage rooms, pump room, large commercial kitchen, and separate ladies, gents and disabled toilets, together with staff toilet.