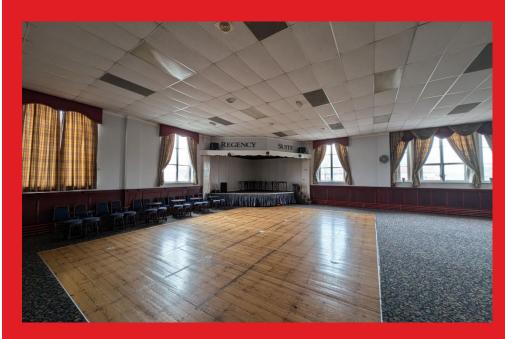

## DESCRIPTION

A great opportunity to purchase this 'turn key' commercial premises which is presently run as a successful function suite for many years.

The Regency Suite has it's own separate entrance via rollers shutters, and the accommodation is laid to First Floor, briefly comprising large open plan function room with bar area, various storage rooms, pump room, large commercial kitchen, and separate ladies, gents and disabled toilets, together with staff toilet.