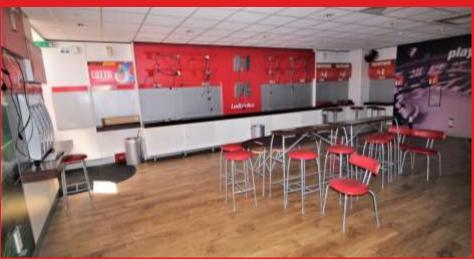

## **DESCRIPTION**

This large commercial property has become available to rent and will be ideal for any existing or new business.

Being in a great location that is surrounded by other local businesses that create a lot of passing trade and high footfall.

## **SUMMARY**

This property comprises of spacious trading area, generous shop frontage, disabled WC, electric roller shutter, full alarm system, wooden floors throughout.

£650 per month + VAT

1033 sq.ft