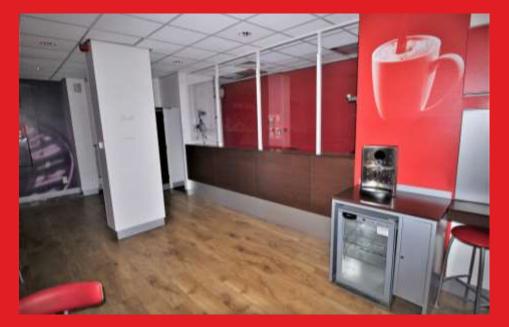

## **DESCRIPTION**

This large commercial property has become available to rent and will be ideal for any existing or new business.

Being in a great location that is surrounded by other local businesses that create a lot of passing trade and high footfall.

## **SUMMARY**

This property comprises of spacious trading area, generous shop frontage, disabled WC, electric roller shutter, full alarm system, wooden floors throughout.

£650 per month + VAT

1033 sq.ft