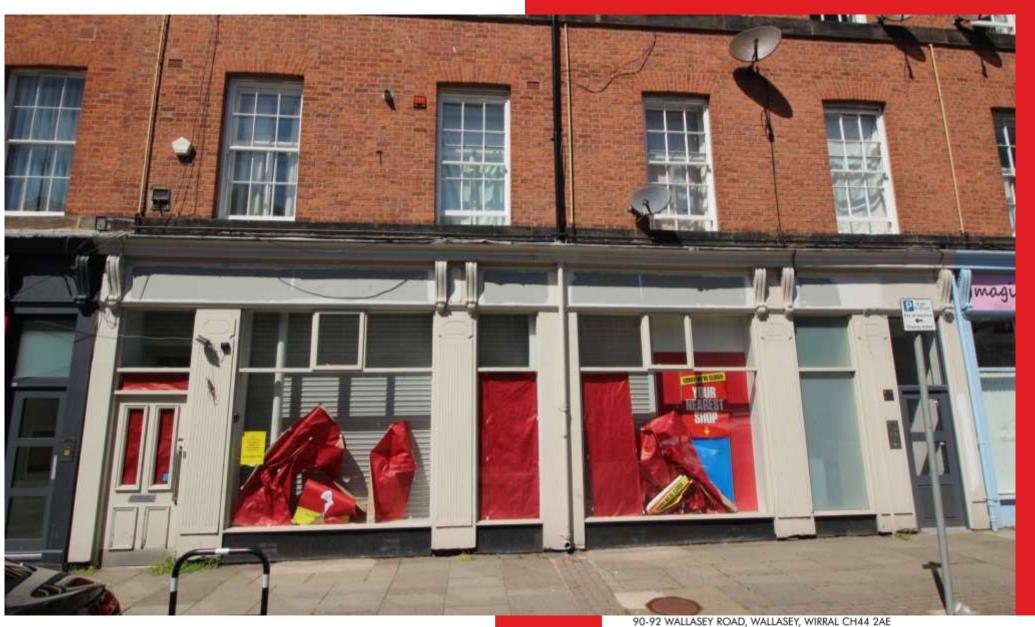

## **DESCRIPTION**

This large commercial property has become available to rent and will be ideal for any existing or new business.

Being in a great location that is surrounded by other local businesses that create a lot of passing trade and high footfall.

## **SUMMARY**

This property comprises of spacious trading area, generous shop frontage, disabled WC, electric roller shutter, full alarm system, wooden floors throughout.

£650 per month + VAT

1033 sq.ft