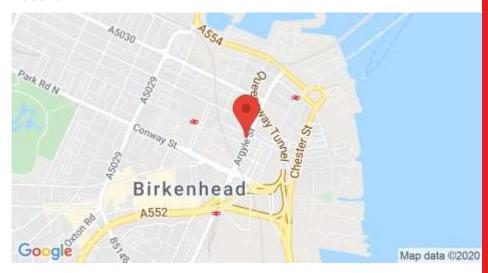

With an abundance of public transport services close by this is a good spot for commuters as Birkenhead Tunnel is just round the corner so gives great access to Liverpool.