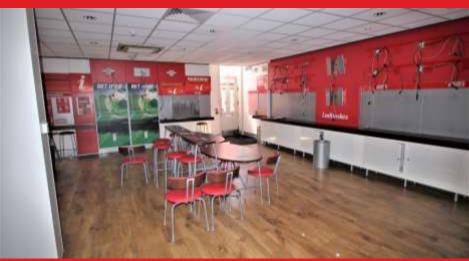

## **SUMMARY**

This property comprises of spacious trading area, generous shop frontage, disabled WC, electric roller shutter, full alarm system, wooden floors throughout.

£650 per month + VAT

1033 sq.ft