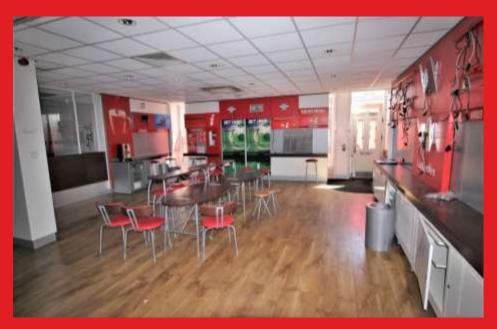

## **SUMMARY**

This property comprises of spacious trading area, generous shop frontage, disabled WC, electric roller shutter, full alarm system, wooden floors throughout.

£650 per month + VAT

1033 sq.ft