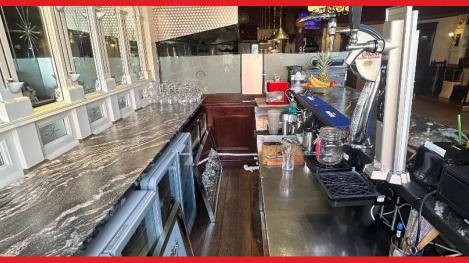

## **DESCRIPTION**

Great opportunity to arises to rent this large corner premises, which until recently traded as a Turkish restaurant.

## **SUMMARY**

Enjoying a great location on the corner of Grange Road and Charing Cross in the centre of Birkenhead town centre, opposite McDonald's restaurant, with plenty of passing footfall.

The majestic premises, which was formerly a bank, comprises large trading area with bar, large kitchen and toilets.

The area is well served by public transport, and is within a two minute walk of the Pyramid shopping precinct and the main retail district of Birkenhead.

Current appointed to a high standard and would be suitable for a number of uses, such as a cafe or bar, and early inspection comes highly recommended.