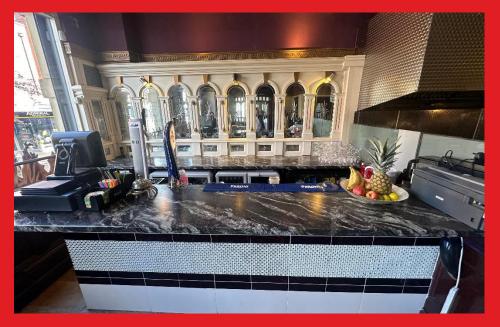

## **DESCRIPTION**

Great opportunity to arises to rent this large corner premises, which until recently traded as a Turkish restaurant.

## **SUMMARY**

Enjoying a great location on the corner of Grange Road and Charing Cross in the centre of Birkenhead town centre, opposite McDonald's restaurant, with plenty of passing footfall.

The majestic premises, which was formerly a bank, comprises large trading area with bar, large kitchen and toilets.

The area is well served by public transport, and is within a two minute walk of the Pyramid shopping precinct and the main retail district of Birkenhead.

Current appointed to a high standard and would be suitable for a number of uses, such as a cafe or bar, and early inspection comes highly recommended.