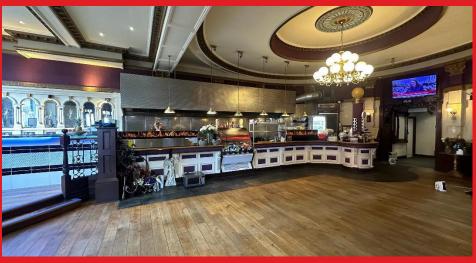

## **DESCRIPTION**

Great opportunity to arises to rent this large corner premises, which until recently traded as a Turkish restaurant.

## **SUMMARY**

Enjoying a great location on the corner of Grange Road and Charing Cross in the centre of Birkenhead town centre, opposite McDonald's restaurant, with plenty of passing footfall.

The majestic premises, which was formerly a bank, comprises large trading area with bar, large kitchen and toilets.