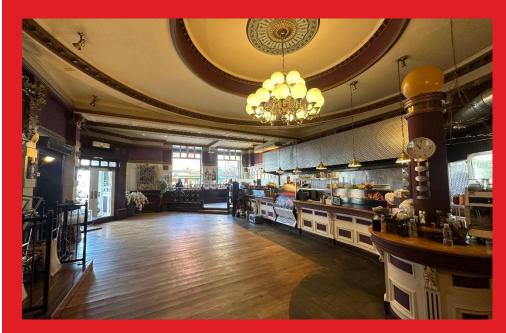

## **DESCRIPTION**

Great opportunity to arises to rent this large corner premises, which until recently traded as a Turkish restaurant.

## **SUMMARY**

Enjoying a great location on the corner of Grange Road and Charing Cross in the centre of Birkenhead town centre, opposite McDonald's restaurant, with plenty of passing footfall.

The majestic premises, which was formerly a bank, comprises large trading area with bar, large kitchen and toilets.