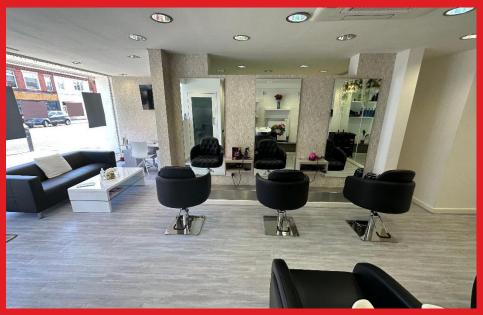

## **SUMMARY**

The shop is currently trading as a hairdressers @ £850 pcm on a 5 year FRI lease, and the large one bedroom flat, which has been recently renovated to a modern standard is paying £575 pcm.

Producing an overall income of £17,100 pa and providing a very healthy circa 9% yield.

Briefly comprising: Shop with large trading areas, kitchen with modern units, treatment rooms and W.C.

To the First Floor, there is a separate entrance to the flat with large lounge, modern fitted kitchen, bathroom with shower, double glazing and access to outside patio terrrace.