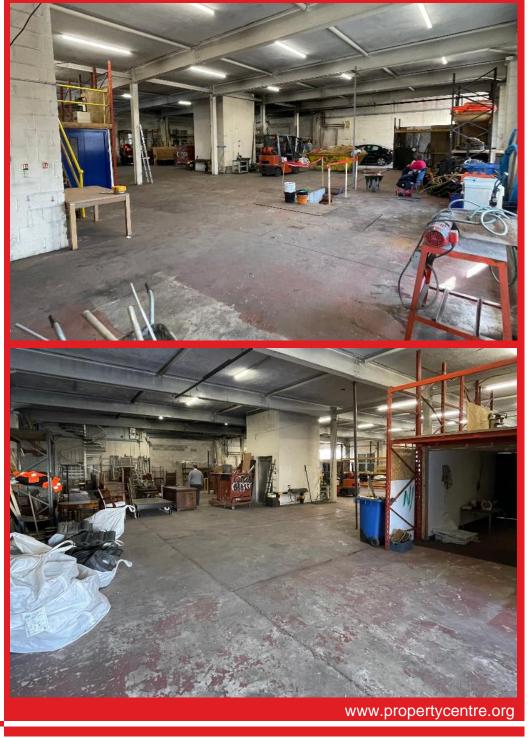

## **SUMMARY**

This unit comprises of three storeys, a basement, ground and first floor, and currently consists of large trading areas, with kitchen and toilet facilities.

There are 5 access points to the building and all are secured with roller shutters, and a further private car park to the front of the site.

This unit would be ideal for a number of uses such as a workshop, manufacturer, or trade business. There is also potential for the new occupying business to house a showroom on site and as well as office space.