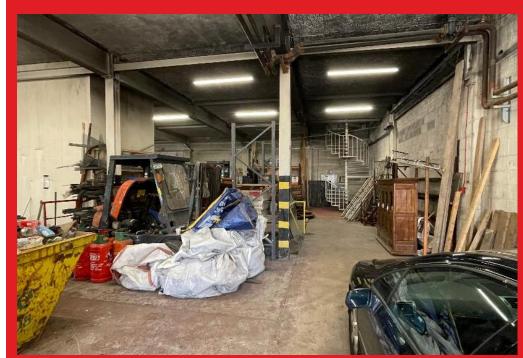

## **SUMMARY**

This unit comprises of three storeys, a basement, ground and first floor, and currently consists of large trading areas, with kitchen and toilet facilities.

There are 5 access points to the building and all are secured with roller shutters, and a further private car park to the front of the site.

This unit would be ideal for a number of uses such as a workshop, manufacturer, or trade business. There is also potential for the new occupying business to house a showroom on site and as well as office space.