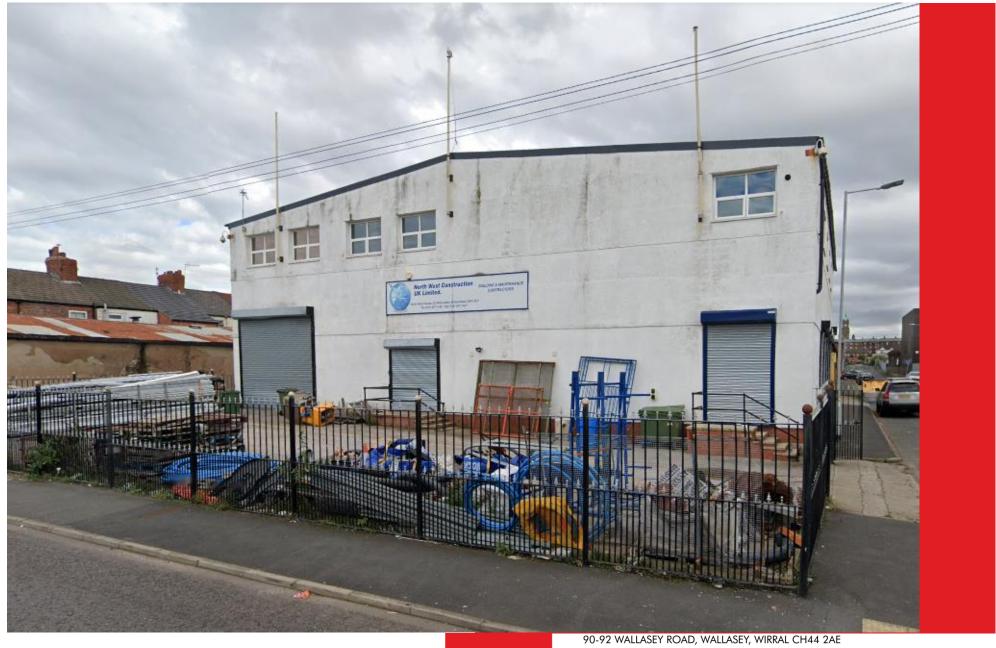

## **DESCRIPTION**

Located on Park Street, within a well-established commercial area of Birkenhead is this substantial warehouse/light industrial unit.

Park Street can be access via Cleveland Street, which is a main through-route to Birkenhead. A convenient location with easy access to public transport including bus and rail, and both the M53 motorway and the Liverpool Queensway Tunnel are just a short drive away.

## **SUMMARY**

This unit comprises of three storeys, a basement, ground and first floor, and currently consists of large trading areas, with kitchen and toilet facilities.

There are 5 access points to the building and all are secured with roller shutters, and a further private car park to the front of the site.