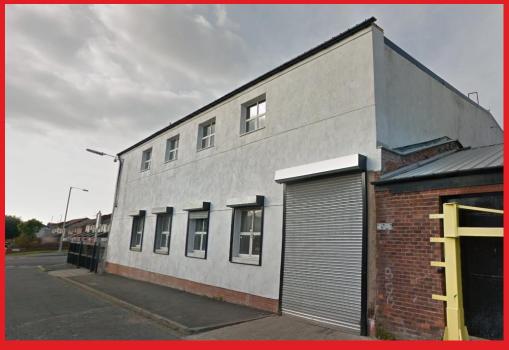

## **DESCRIPTION**

Located on Park Street, within a well-established commercial area of Birkenhead is this substantial warehouse/light industrial unit.

Park Street can be access via Cleveland Street, which is a main through-route to Birkenhead. A convenient location with easy access to public transport including bus and rail, and both the M53 motorway and the Liverpool Queensway Tunnel are just a short drive away.

## **SUMMARY**

This unit comprises of three storeys, a basement, ground and first floor, and currently consists of large trading areas, with kitchen and toilet facilities.

There are 5 access points to the building and all are secured with roller shutters, and a further private car park to the front of the site.