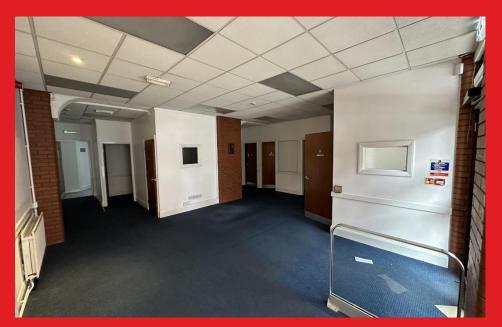

## **SUMMARY**

The building is situated over three floors which comprises of 10+ rooms fitted out as offices with a Male, Female and disabled toilet along with a fully functioning kitchen, Gas CH on each floor.

First Floor - 14 Rooms Kitchen Male WC Female WC Second Floor - 6 Rooms Male WC Female WC Kitchen Features - Fully Alarmed, Rear Parking - 6 Spaces, Disabled chair, Central Heating, Fire compliance

Rateable Value - £22,750