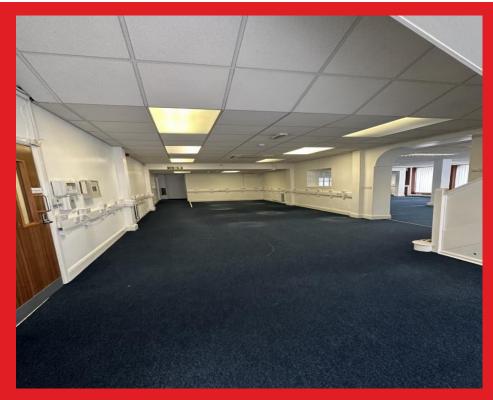

## **DESCRIPTION**

Whole Building to let

Large commercial building previously let to the Citizens Advice Bureau which has been left in a fantastic condition ready for another tenant to walk into and start trading!

## **SUMMARY**

The building is situated over three floors which comprises of 10+ rooms fitted out as offices with a Male, Female and disabled toilet along with a fully functioning kitchen, Gas CH on each floor.

First Floor - 14 Rooms Kitchen Male WC Female WC Second Floor - 6 Rooms Male WC Female WC Kitchen Features - Fully Alarmed, Rear Parking - 6 Spaces, Disabled chair, Central Heating, Fire compliance

Rateable Value - £22,750