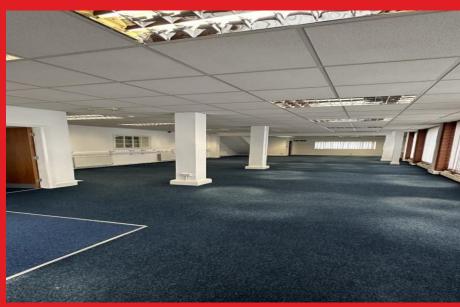

## **DESCRIPTION**

Whole Building to let

Large commercial building previously let to the Citizens Advice Bureau which has been left in a fantastic condition ready for another tenant to walk into and start trading!

## **SUMMARY**

The building is situated over three floors which comprises of 10+ rooms fitted out as offices with a Male, Female and disabled toilet along with a fully functioning kitchen, Gas CH on each floor.

First Floor - 14 Rooms Kitchen Male WC Female WC Second Floor - 6 Rooms Male WC Female WC Kitchen Features - Fully Alarmed, Rear Parking - 6 Spaces, Disabled chair, Central Heating, Fire compliance

Rateable Value - £22,750