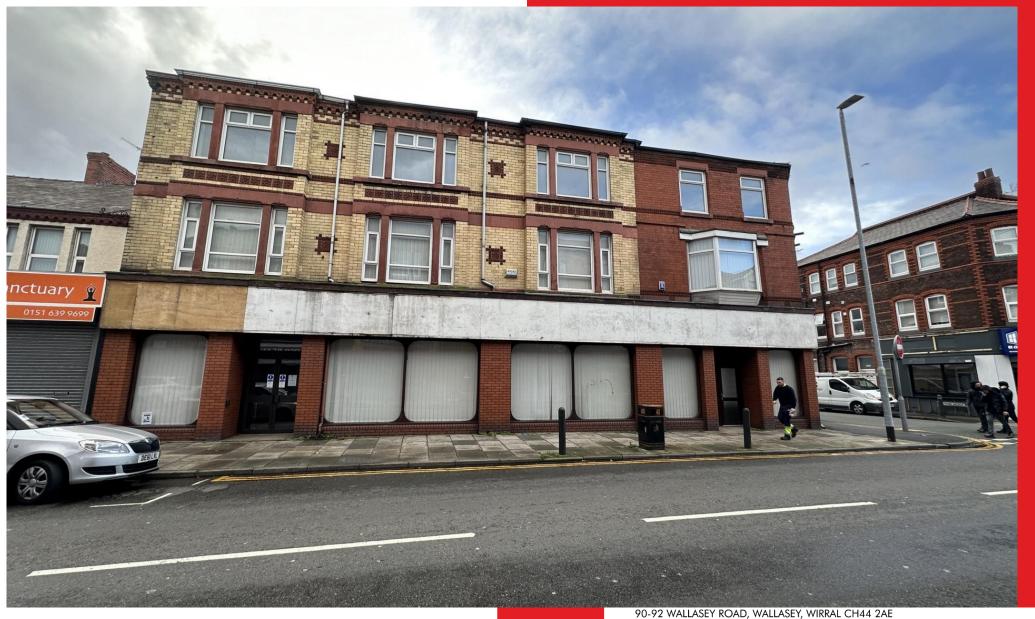

## **DESCRIPTION**

Whole Building to let

Large commercial building previously let to the Citizens Advice Bureau which has been left in a fantastic condition ready for another tenant to walk into and start trading!

## **SUMMARY**

The building is situated over three floors which comprises of 10+ rooms fitted out as offices with a Male, Female and disabled toilet along with a fully functioning kitchen, Gas CH on each floor.