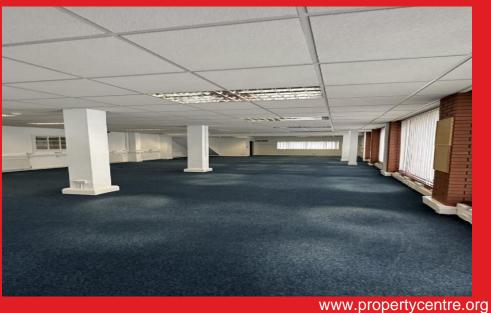

## **SUMMARY**

The building is situated over three floors which comprises of 10+ rooms fitted out as offices with a Male, Female and disabled toilet along with a fully functioning kitchen, Gas CH on each floor.

First Floor - 14 Rooms Kitchen Male WC Female WC Second Floor - 6 Rooms Male WC Female WC Kitchen Features - Fully Alarmed, Rear Parking - 6 Spaces, Disabled chair, Central Heating, Fire compliance

Rateable Value - £22,750