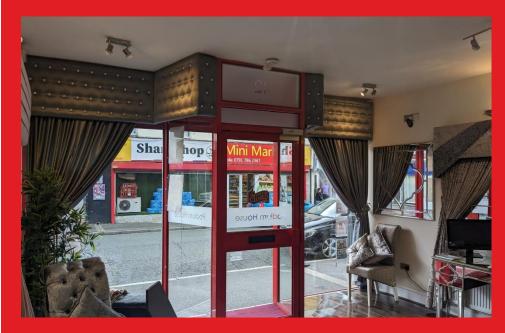

Briefly comprising to the ground floor: bright and airy trading areas with fully glazed floor to ceiling windows and entrance door, office/store room, kitchen and w.c. and access to rear yard. On the First Floor, there is a nicely fitted kitchen with modern light oak units with oven, hob and extractor fan, plumbing for washing machine and dishwasher, and access to rear external staircase. Lounge with feature cast iron fireplace and Oak overmantle, 2nd bedroom, and fully tiled bathroom with modern suite and shower attachment. The Master Bedroom is located on the second floor. The property benefits from uPVC double glazing, remote shutters to the shop, gas central heating and secure allocated parking to rear.