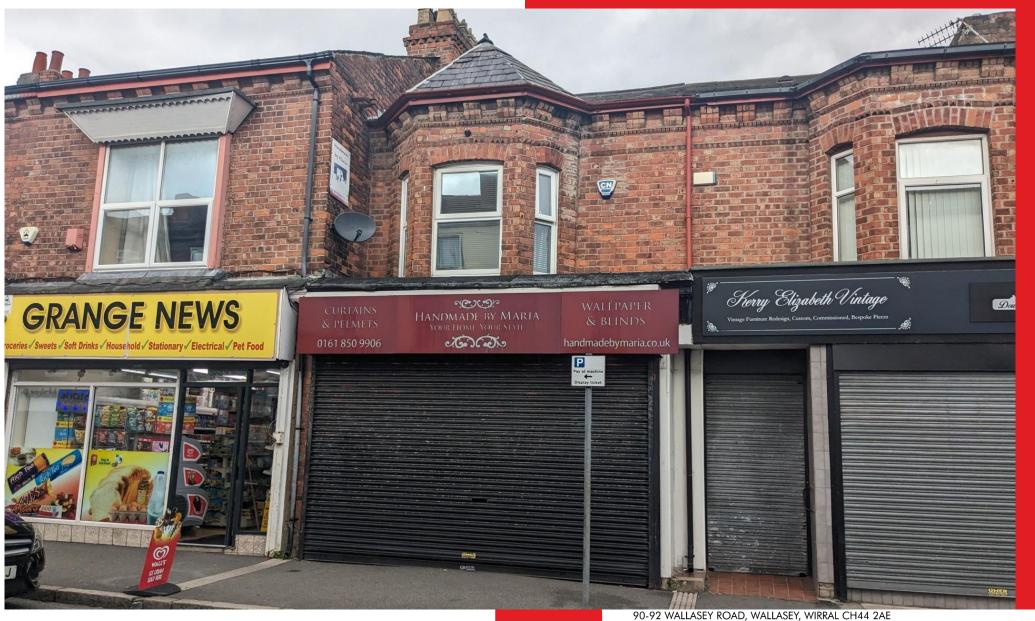

## **DESCRIPTION**

A great opportunity to purchase this well maintained freehold shop and 2 bedroom flat above, which is presently tenanted, but vacant possession can be offered.

Enjoying a great commercial spot on Grange Road West, just a stone's throw from Birkenhead town centre, this property has a great deal of passing trade and a high footfall which is ideal for a new or expanding business. With an abundance of public transport services within a short walk away this is a good spot for commuters and Birkenhead Tunnel is just round the corner so gives great access to Liverpool.

Briefly comprising to the ground floor: bright and airy trading areas with fully glazed floor to ceiling windows and entrance door, office/store room, kitchen and w.c. and access to rear yard. On the First Floor, there is a nicely fitted kitchen with modern light oak units with oven, hob and extractor fan, plumbing for washing machine and dishwasher, and access to rear external staircase. Lounge with feature cast iron fireplace and Oak overmantle, 2nd bedroom, and fully tiled bathroom with modern suite and shower attachment. The Master Bedroom is located on the second floor. The property benefits from uPVC double glazing, remote shutters to the shop, gas central heating and secure allocated parking to rear.