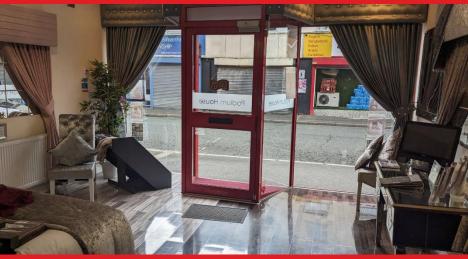

Briefly comprising to the ground floor: bright and airy trading areas with fully glazed floor to ceiling windows and entrance door, office/store room, kitchen and w.c. and access to rear yard. On the First Floor, there is a nicely fitted kitchen with modern light oak units with oven, hob and extractor fan, plumbing for washing machine and dishwasher, and access to rear external staircase. Lounge with feature cast iron fireplace and Oak overmantle, 2nd bedroom, and fully tiled bathroom with modern suite and shower attachment. The Master Bedroom is located on the second floor. The property benefits from uPVC double glazing, remote shutters to the shop, gas central heating and secure allocated parking to rear.