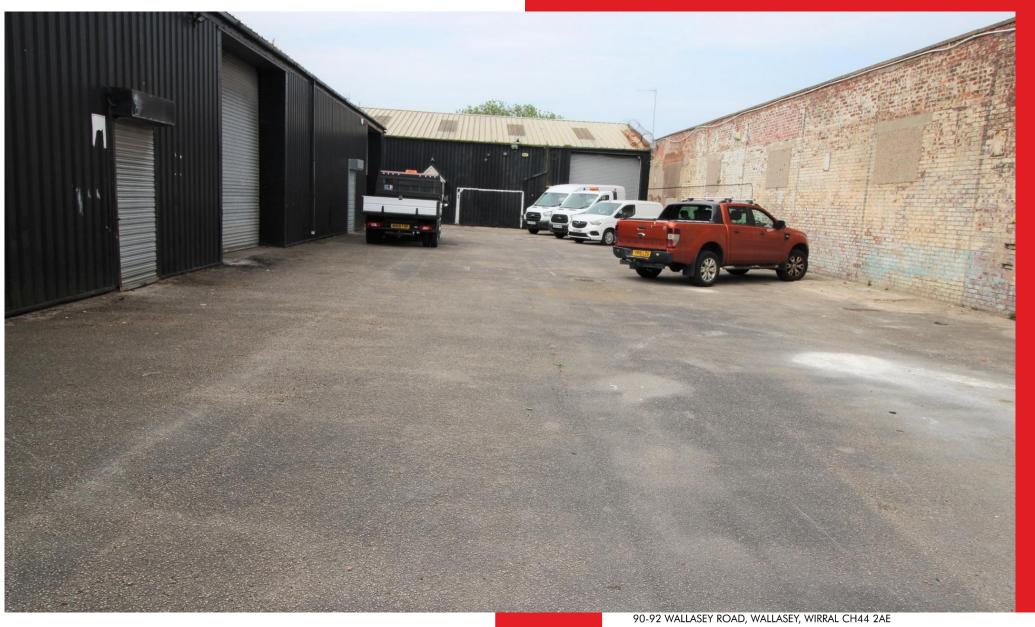

## **DESCRIPTION**

COMMERCIAL UNIT TO LET Fabulous opportunity to rent this substantial commercial warehouse consisting of 5,000 sq ft.

## **SUMMARY**

This modern unit benefits from a mezzanine floor, roller shutters, and various offices and storage areas.

There is a gated car park for numerous vehicles.

Located in a hugely popular area within easy access of the M53 motorway providing access to Chester and North Wales, and the Kingsway tunnel with excellent access to Liverpool.

RENT: We are seeking £20,000 per annum.

TENURE: The unit is offered on a new effectively full repairing and insuring lease, for a term of years to be agreed.

This will be a great spot for any business, so early viewing highly recommended!