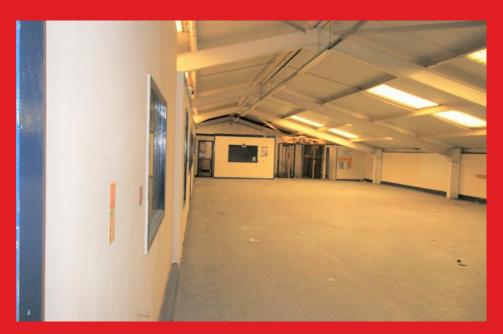

## **DESCRIPTION**

COMMERCIAL UNIT TO LET Fabulous opportunity to rent this substantial commercial warehouse consisting of 5,000 sq ft.

## **SUMMARY**

This modern unit benefits from a mezzanine floor, roller shutters, and various offices and storage areas.

There is a gated car park for numerous vehicles.

Located in a hugely popular area within easy access of the M53 motorway providing access to Chester and North Wales, and the Kingsway tunnel with excellent access to Liverpool.