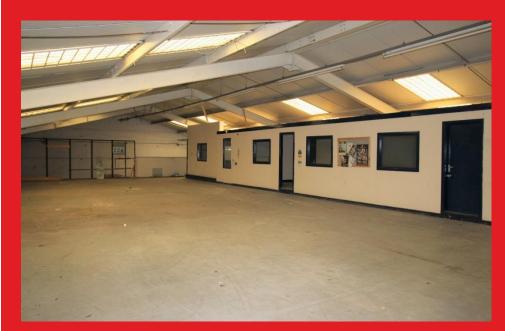

## **DESCRIPTION**

COMMERCIAL UNIT TO LET Fabulous opportunity to rent this substantial commercial warehouse consisting of 5,000 sq ft.

## **SUMMARY**

This modern unit benefits from a mezzanine floor, roller shutters, and various offices and storage areas.

There is a gated car park for numerous vehicles.

Located in a hugely popular area within easy access of the M53 motorway providing access to Chester and North Wales, and the Kingsway tunnel with excellent access to Liverpool.