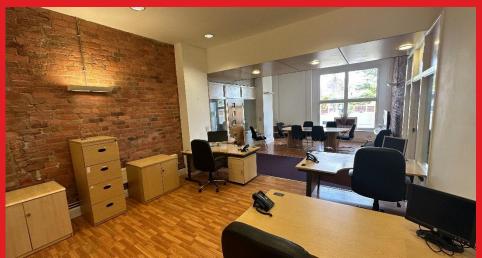

## LARGE OFFICE TO LET

This self contained Grade II listed ground floor office suite has been refurbished to a high standard and offers versatile accommodation with both open plan and private office accommodation.

Internally there are a number of attractive features including areas of exposed brickwork, laminate flooring, recessed lighting and glass blockwork walls.

The property is DDA compliant and has a Category 5 cabling.