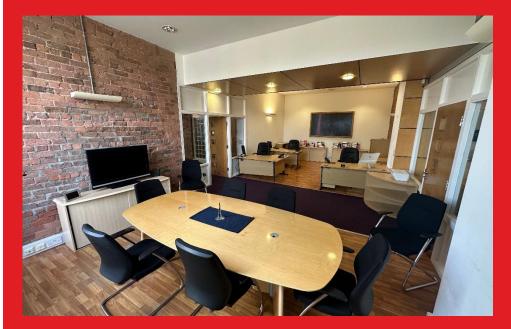

## LARGE OFFICE TO LET

This self contained Grade II listed ground floor office suite has been refurbished to a high standard and offers versatile accommodation with both open plan and private office accommodation.

Internally there are a number of attractive features including areas of exposed brickwork, laminate flooring, recessed lighting and glass blockwork walls.

The property is DDA compliant and has a Category 5 cabling.