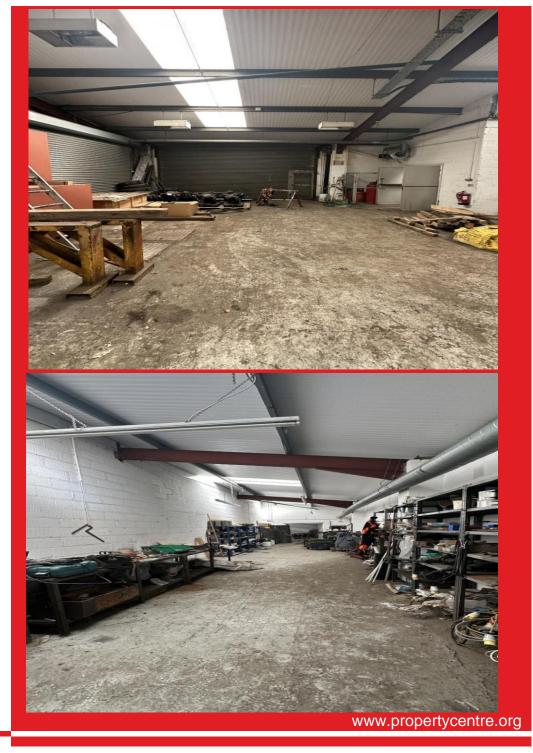

## **DESCRIPTION**

Modern Warehouse to Let - Available Now.

Great location - few minutes from New Everton FC Stadium.

Comprising of a large modern warehouse with private yard/car park situated within 0.5 miles of Liverpool City Centre.

## **SUMMARY**

The site consists of a self-contained industrial site of approximately 5,330 sq ft, the warehouse is approx. 4,330 sq ft and we understand the yard space is approx 1000 sq ft.

TENURE: 5 Year lease offered with 3 month's up front, and 1 month's deposit.