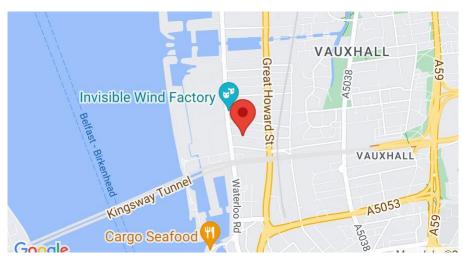

LOCATION: The property is located on Vandries Street, close to Liverpool City Centre in between Waterloo Road and Great Howard Street. The property is located approximately 0.5 miles from Liverpool City Centre. The nearest railway station is Moorfields (0.8 miles away). Few minutes from the New Everton FC Stadium