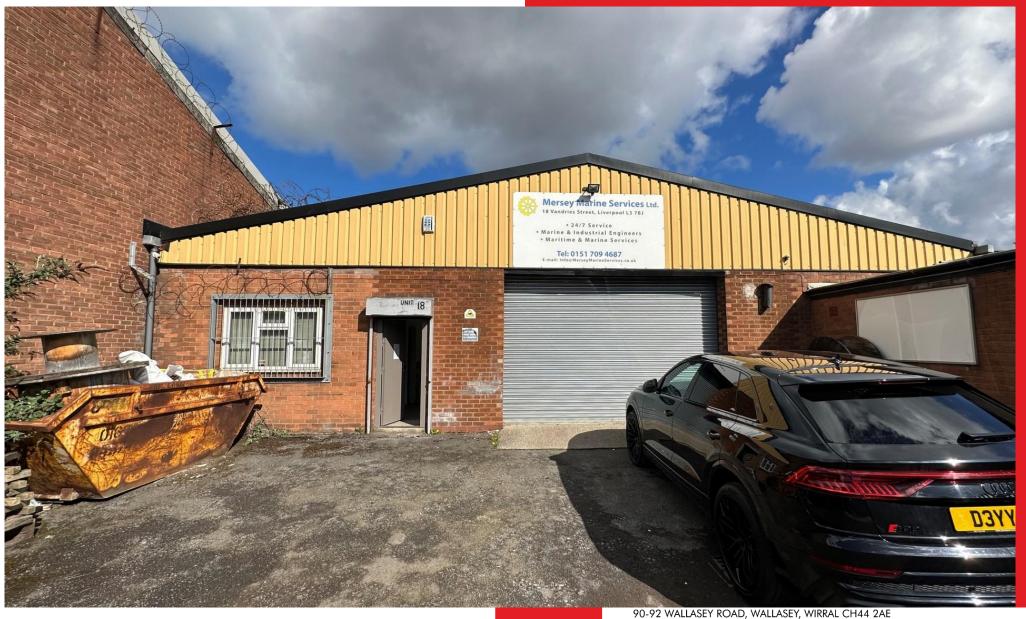

## **DESCRIPTION**

Modern Warehouse to Let - Available Now.

Great location - few minutes from New Everton FC Stadium.

Comprising of a large modern warehouse with private yard/car park situated within 0.5 miles of Liverpool City Centre.

## **SUMMARY**

The site consists of a self-contained industrial site of approximately 5,330 sq ft, the warehouse is approx. 4,330 sq ft and we understand the yard space is approx 1000 sq ft.

TENURE: 5 Year lease offered with 3 month's up front, and 1 month's deposit.