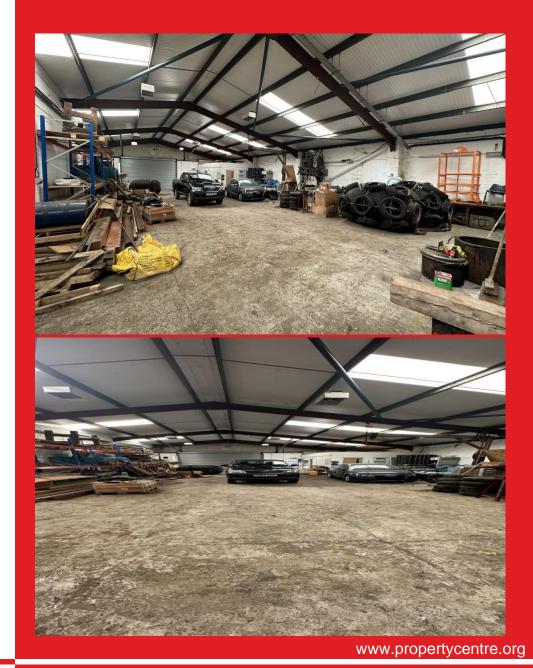

## **DESCRIPTION**

Modern Warehouse to Let - Available Now.

Great location - few minutes from New Everton FC Stadium.

Comprising of a large modern warehouse with private yard/car park situated within 0.5 miles of Liverpool City Centre.

## **SUMMARY**

The site consists of a self-contained industrial site of approximately 5,330 sq ft, the warehouse is approx. 4,330 sq ft and we understand the yard space is approx 1000 sq ft.

TENURE: 5 Year lease offered with 3 month's up front, and 1 month's deposit.