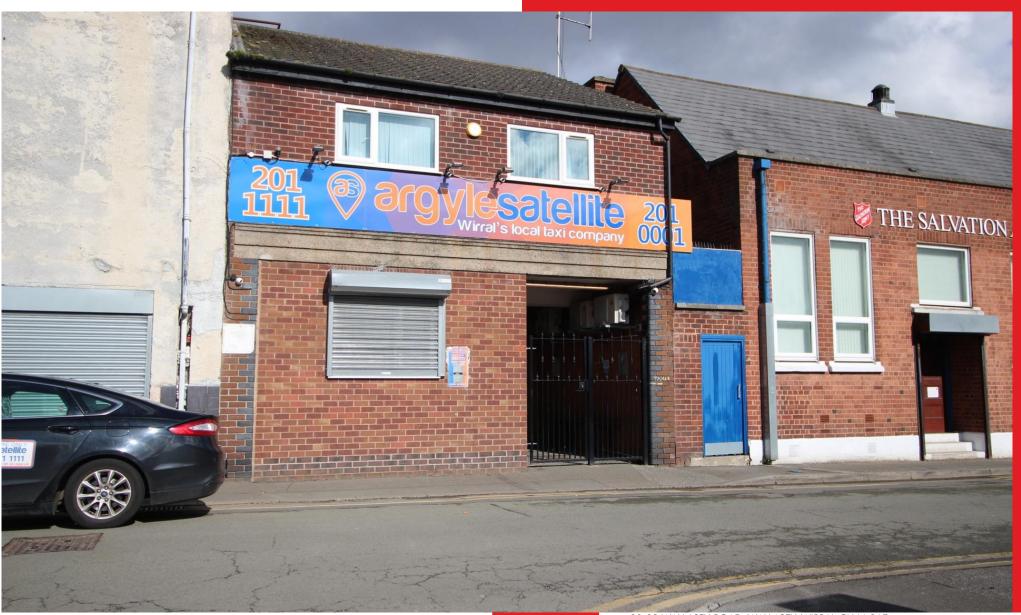

## COMMERCIAL INVESTMENT

We are pleased to offer for sale this Commercial Premises which is currently let to Argyle Satellite Taxi Company, on a 5 year lease @ £14,000 per annum, providing an 8% yield.

## SUMMARY

We understand there is a FRI lease which started 24/11/2017 and expires 29/01/2029. The generous accommodation which is accessed via a gated entrance, briefly comprises 2 large office spaces, kitchen facilities, and downstairs W.C., to the ground floor. On the first floor, there are 2 large offices spaces, and bathroom/W.C.

The property is well maintained with gas central heating and double glazing.

Salisbury Street enjoys a great location in the heart of Birkenhead Town Centre, with plenty of passing trade. The Mersey tunnel is a short drive away as is the M53 motorway.