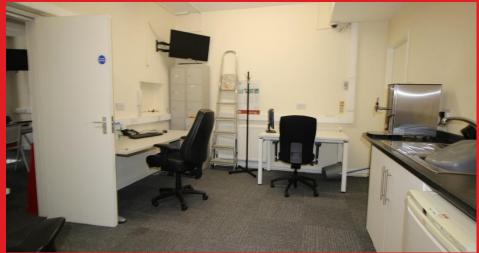

## SUMMARY

We understand there is a FRI lease which started 24/11/2017 and expires 29/01/2029. The generous accommodation which is accessed via a gated entrance, briefly comprises 2 large office spaces, kitchen facilities, and downstairs W.C., to the ground floor. On the first floor, there are 2 large offices spaces, and bathroom/W.C.