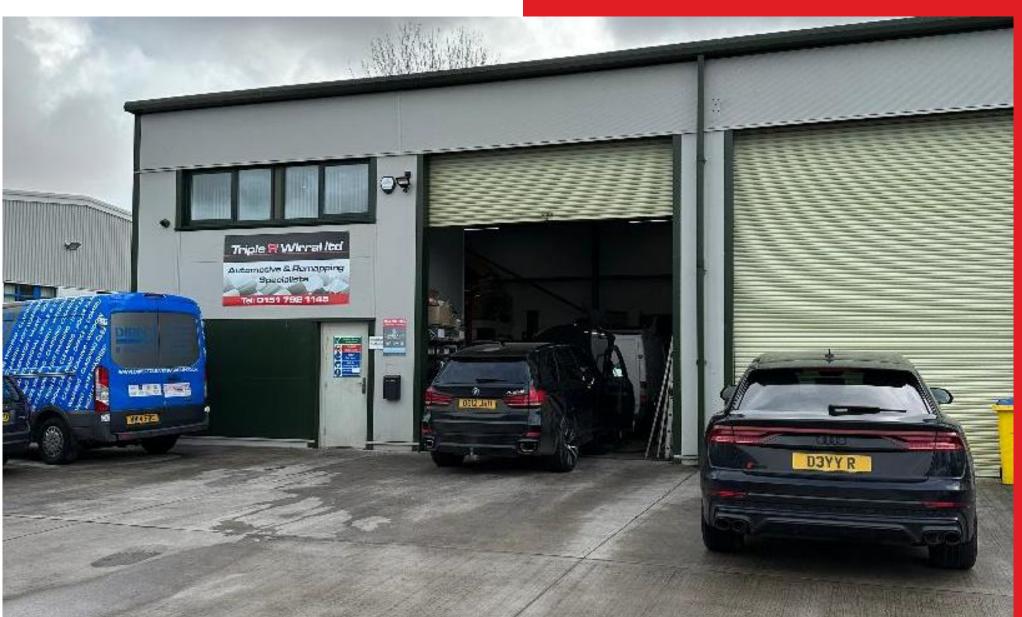

## DESCRIPTION

We are pleased to offer a light industrial unit to rent, 1,300 Sq Ft, on the ever popular Wirral International Business Park, Bromborough.

## **SUMMARY**

This modern unit is accessed via electric roller shutters having 3 phase electrics, water supply and W.C facilities along with car parking in the compound.

The unit benefits from a small mezzanine flooring with small office.

Great location with access to the M53 and Liverpool tunnel, this is an ideal opportunity for an expanding company.

RENT: We are seeking £190 per week, plus vat.

TENURE: The unit is offered on a new effectively full repairing and insuring lease, for a term of years to be agreed.