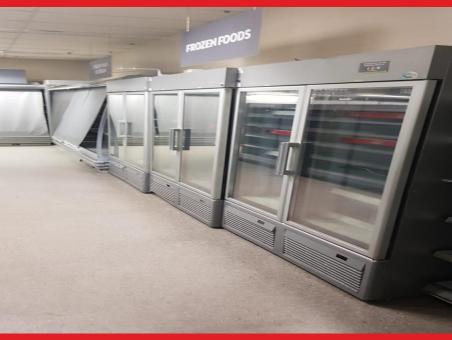

## **DESCRIPTION**

A fantastic opportunity to let a single storey corner building, formerly trading as McColl's Convenience Store.

RENT: We are currently seeking £32,000 plus vat.

TENURE: The premises are offered on a new effectively full repairing and insuring lease, for a term to be agreed.

Previously used as a local supermarket and fixture and fitting will remain in situ for £50,000