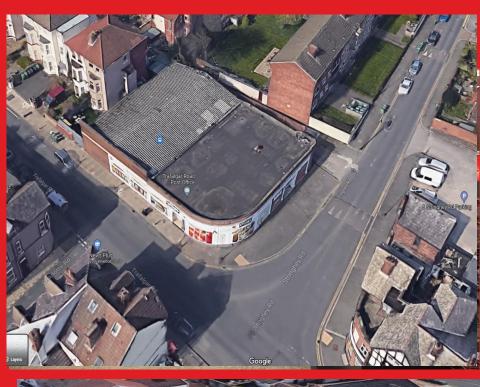

## **DESCRIPTION**

A fantastic opportunity to let a single storey corner building, formerly trading as McColl's Convenience Store.

The retail unit is arranged over the ground floor with large ancillary and staff accommodation to the rear. There is considerable parking available on the street.

This would be ideal for another convenience store, but suitable for a numerous of uses, subject to the usual consents.