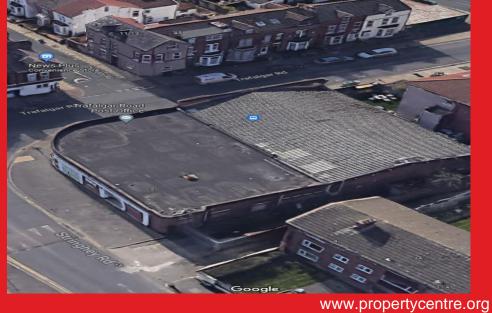

## **DESCRIPTION**

A fantastic opportunity to let a single storey corner building, formerly trading as McColl's Convenience Store.

The retail unit is arranged over the ground floor with large ancillary and staff accommodation to the rear. There is considerable parking available on the street.

This would be ideal for another convenience store, but suitable for a numerous of uses, subject to the usual consents.