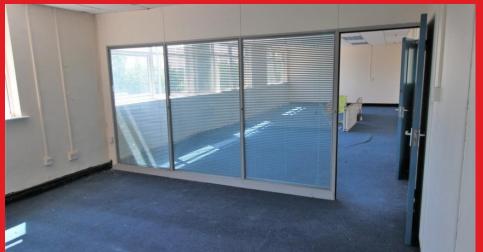

## **SUMMARY**

These offices comprise of Electric, WC, Kitchen, 10 Offices at various sizes from 200 sq. ft. - 500 sq. ft. and 2 car spaces.

Flexible lease terms with ZERO deposit.

Recently refurbished with a few things to finish off. (Approx. 3500+ SQ FT) + NO RATES + CAN BE SPLIT IF NEEDED. (Suitable for many uses subject to planning)