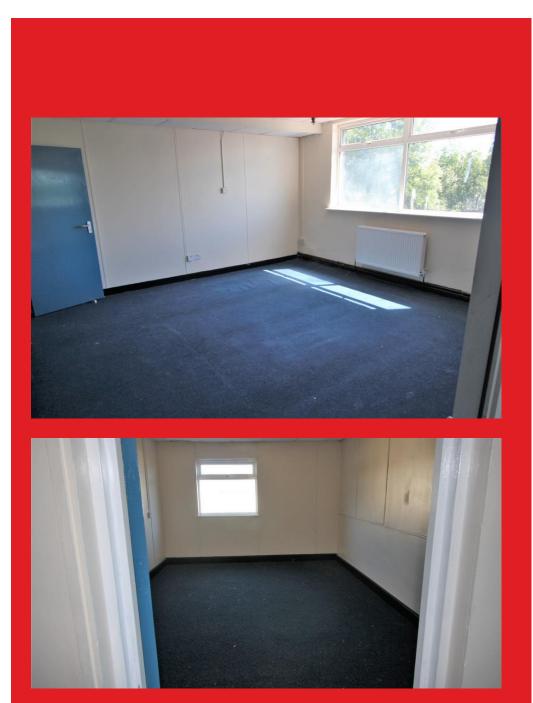

## **SUMMARY**

These offices comprise of Electric, WC, Kitchen, 10 Offices at various sizes from 200 sq. ft. - 500 sq. ft. and 2 car spaces.

Flexible lease terms with ZERO deposit.

Recently refurbished with a few things to finish off. (Approx. 3500+ SQ FT) + NO RATES + CAN BE SPLIT IF NEEDED. (Suitable for many uses subject to planning)