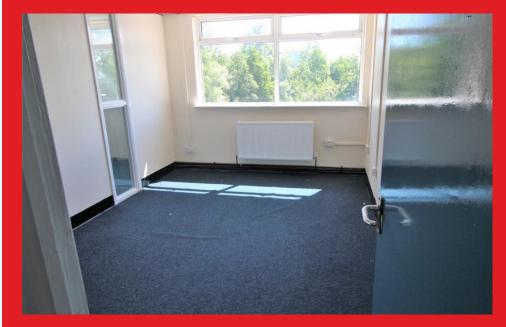

## **SUMMARY**

These offices comprise of Electric, WC, Kitchen, 10 Offices at various sizes from 200 sq. ft. - 500 sq. ft. and 2 car spaces.

Flexible lease terms with ZERO deposit.

Recently refurbished with a few things to finish off. (Approx. 3500+ SQ FT) + NO RATES + CAN BE SPLIT IF NEEDED. (Suitable for many uses subject to planning)