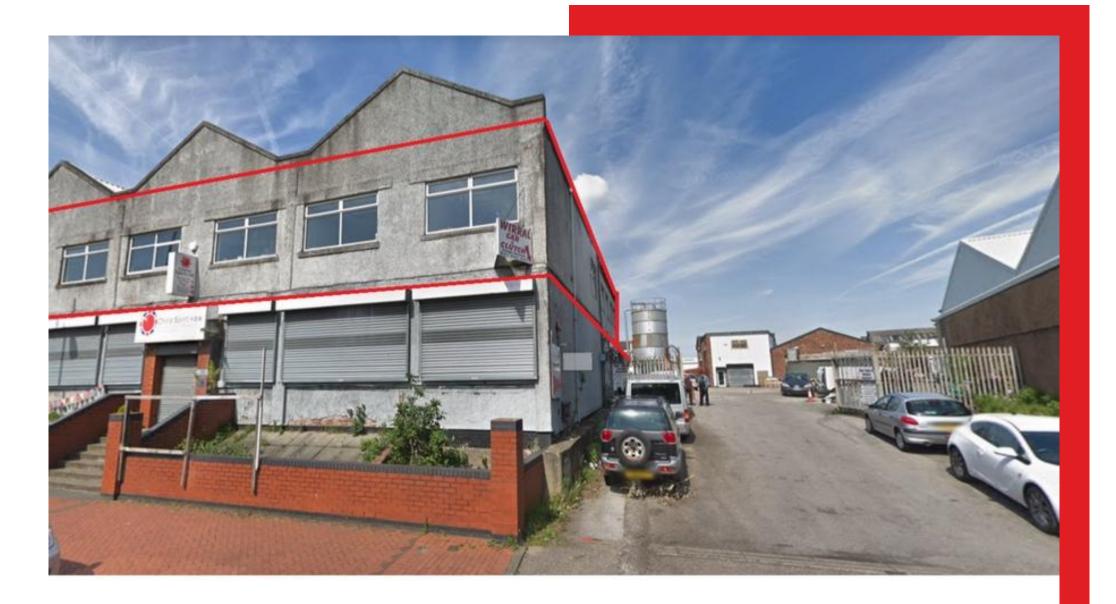

## **DESCRIPTION**

Location:

First floor offices to let located on Birkenhead road.

Formally part of a large commercial building which has now been divided into separate units.

## **SUMMARY**

These offices comprise of Electric, WC, Kitchen, 10 Offices at various sizes from 200 sq. ft. - 500 sq. ft. and 2 car spaces.

Flexible lease terms with ZERO deposit.

Recently refurbished with a few things to finish off. (Approx. 3500+ SQ FT) + NO RATES + CAN BE SPLIT IF NEEDED. (Suitable for many uses subject to planning)