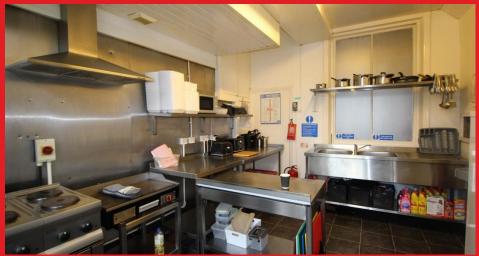

COMPRISING: Main Trading Area: 14'5 x 9'7

Kitchen: 10'6 x 14'5"

First Floor: Lounge: 22'5" x 15'8"

Kitchen: 11'2 "x 9'9" with range of modern base and wall units, oven with extractor fan, single drainer stainless steel sink unit, working surfaces providing ample seating area, and uPVC double glazed window.