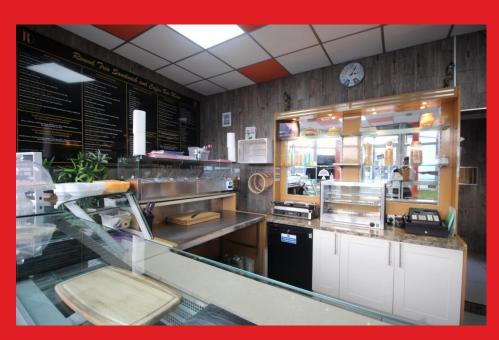

COMPRISING: Main Trading Area: 14'5 x 9'7

Kitchen: 10'6 x 14'5"

First Floor: Lounge: 22'5" x 15'8"

Kitchen: 11'2 "x 9'9" with range of modern base and wall units, oven with extractor fan, single drainer stainless steel sink unit, working surfaces providing ample seating area, and uPVC double glazed window.