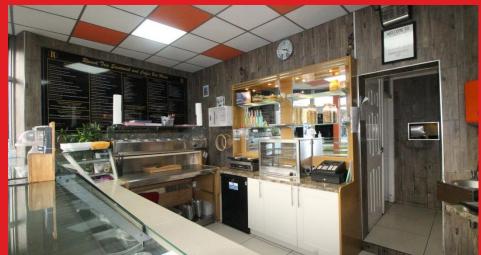

COMPRISING: Main Trading Area: 14'5 x 9'7

Kitchen: 10'6 x 14'5"

First Floor: Lounge: 22'5" x 15'8"

Kitchen: 11'2 "x 9'9" with range of modern base and wall units, oven with extractor fan, single drainer stainless steel sink unit, working surfaces providing ample seating area, and uPVC double glazed window.