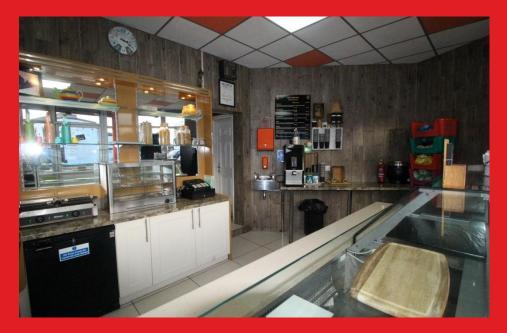

## **SUMMARY**

Set in the heart of Liscard Village, is this most impressive 3 storey semi commercial building having a 4 bedroom maisonette above.

The current owners have built up a well established and successful sandwich/deli over the years.

The property can lend itself to numerous future projects if needed, including HMO, subject to licensing, or obviously is ideal for an owner occupier looking for a turnkey deli business, as all the fixtures and fittings are in the price.

COMPRISING: Main Trading Area: 14'5 x 9'7

Kitchen: 10'6 x 14'5"

First Floor: Lounge: 22'5" x 15'8"

Kitchen: 11'2 "x 9'9" with range of modern base and wall units, oven with extractor fan, single drainer stainless steel sink unit, working surfaces providing ample seating area, and uPVC double glazed window.