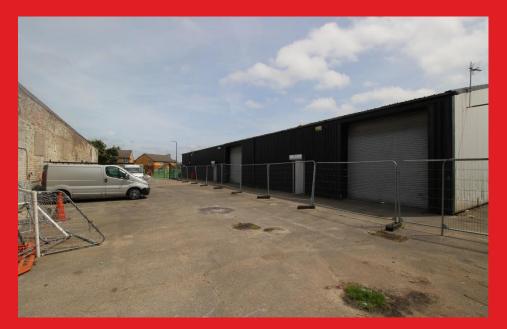

## **DESCRIPTION**

COMMERCIAL UNITS TO LET We are bringing to the market this substantial commercial compound consisting of two 5,000 sq ft (approx) warehouses, plus car park and storage areas. The Landlord may consider splitting the units.

## **SUMMARY**

We are bringing to the market this substantial commercial compound consisting of two 5,000 sq ft (approx) warehouses, plus car park and storage areas. There is a gated car park for numerous vehicles.