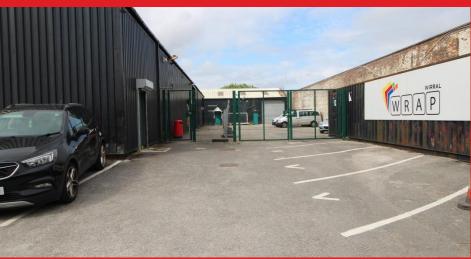

## **DESCRIPTION**

COMMERCIAL UNITS TO LET We are bringing to the market this substantial commercial compound consisting of two 5,000 sq ft (approx) warehouses, plus car park and storage areas. The Landlord may consider splitting the units.

## **SUMMARY**

We are bringing to the market this substantial commercial compound consisting of two 5,000 sq ft (approx) warehouses, plus car park and storage areas. There is a gated car park for numerous vehicles.

There is a gated car park for numerous vehicles.