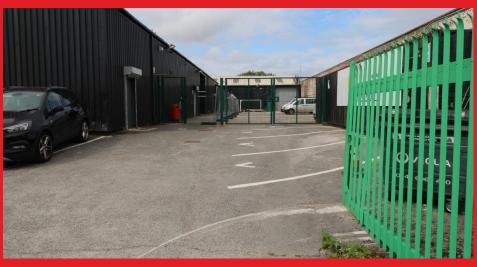

There is a gated car park for numerous vehicles.

## **SUMMARY**

We are bringing to the market this substantial commercial compound consisting of two 5,000 sq ft (approx) warehouses, plus car park and storage areas. There is a gated car park for numerous vehicles.