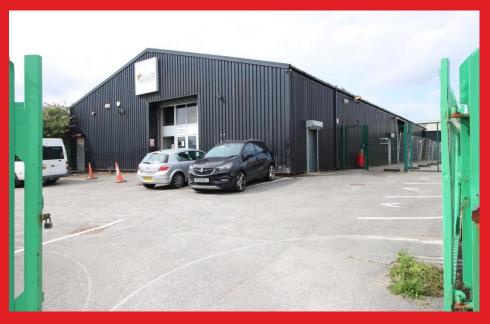

## **DESCRIPTION**

COMMERCIAL UNITS TO LET We are bringing to the market this substantial commercial compound consisting of two 5,000 sq ft (approx) warehouses, plus car park and storage areas. The Landlord may consider splitting the units.

## **SUMMARY**

We are bringing to the market this substantial commercial compound consisting of two 5,000 sq ft (approx) warehouses, plus car park and storage areas. There is a gated car park for numerous vehicles.

There is a gated car park for numerous vehicles.