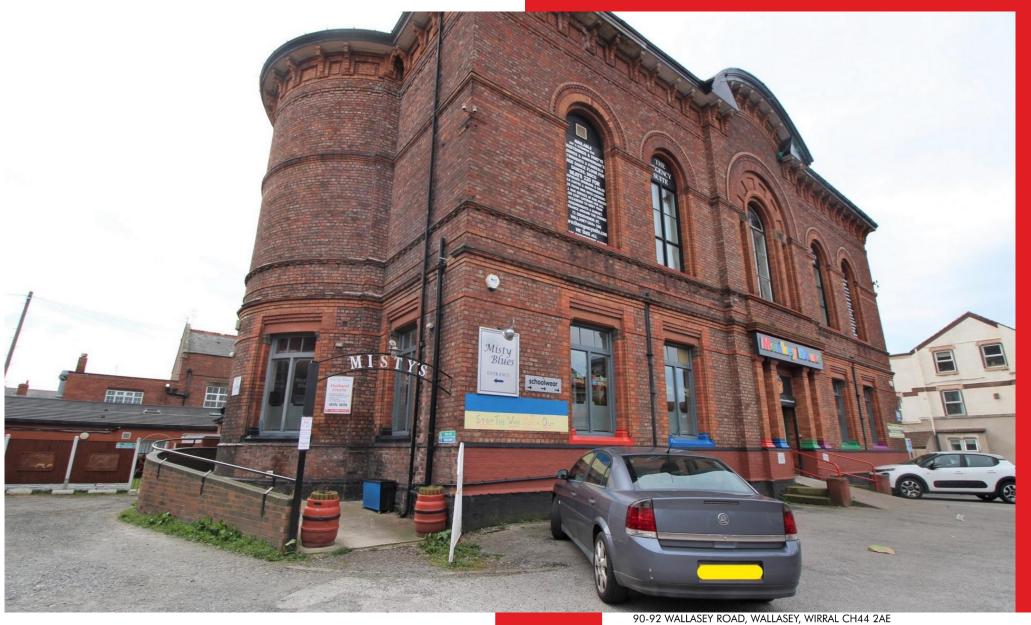

## **DESCRIPTION**

What a fabulous and rare occasion to purchase an extensive commercial venue, forming part of a substantial detached property.

## **SUMMARY**

Currently trading as 'Misty Blues', an established and highly reviewed public house.

The ground floor with its own private access is the public house, and briefly comprises of large seating and bar area with steps leading down to the toilets. Behind the bar, is a large fitted kitchen and serving area to the beer garden. The basement contains the large function room, with its own bar area, stage and dancefloor with an additional room for serving/storing food, and further toilets. Also within the basement is a large space with multiple storage rooms and office area. The basement has its own access via Grosvenor Street for customers, however can also be accessed from within 'Misty Blues' for staff purposes.