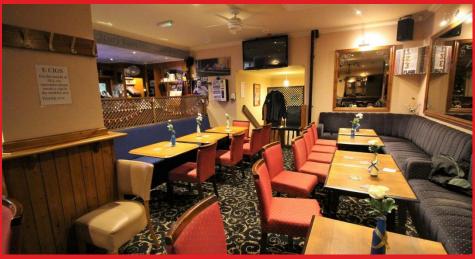

## **SUMMARY**

Currently trading as 'Misty Blues', an established and highly reviewed public house.

The ground floor with its own private access is the public house, and briefly comprises of large seating and bar area with steps leading down to the toilets. Behind the bar, is a large fitted kitchen and serving area to the beer garden. The basement contains the large function room, with its own bar area, stage and dancefloor with an additional room for serving/storing food, and further toilets. Also within the basement is a large space with multiple storage rooms and office area. The basement has its own access via Grosvenor Street for customers, however can also be accessed from within 'Misty Blues' for staff purposes.