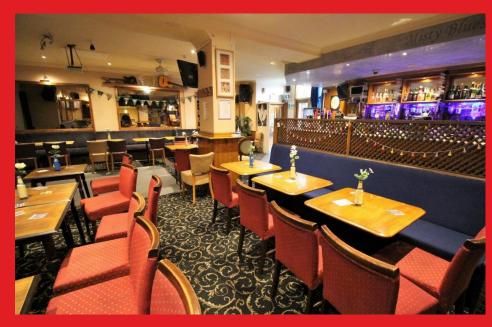

## **SUMMARY**

Currently trading as 'Misty Blues', an established and highly reviewed public house.

The ground floor with its own private access is the public house, and briefly comprises of large seating and bar area with steps leading down to the toilets. Behind the bar, is a large fitted kitchen and serving area to the beer garden. The basement contains the large function room, with its own bar area, stage and dancefloor with an additional room for serving/storing food, and further toilets. Also within the basement is a large space with multiple storage rooms and office area. The basement has its own access via Grosvenor Street for customers, however can also be accessed from within 'Misty Blues' for staff purposes.