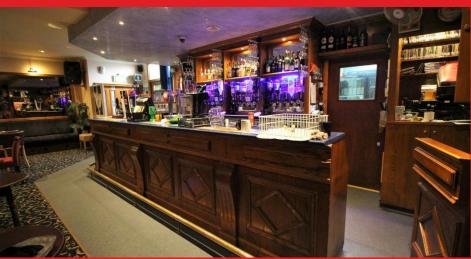

## **SUMMARY**

Currently trading as 'Misty Blues', an established and highly reviewed public house.

The ground floor with its own private access is the public house, and briefly comprises of large seating and bar area with steps leading down to the toilets. Behind the bar, is a large fitted kitchen and serving area to the beer garden. The basement contains the large function room, with its own bar area, stage and dancefloor with an additional room for serving/storing food, and further toilets. Also within the basement is a large space with multiple storage rooms and office area. The basement has its own access via Grosvenor Street for customers, however can also be accessed from within 'Misty Blues' for staff purposes.