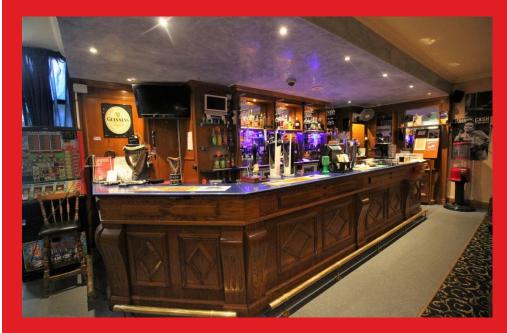

## **SUMMARY**

Currently trading as 'Misty Blues', an established and highly reviewed public house.

The ground floor with its own private access is the public house, and briefly comprises of large seating and bar area with steps leading down to the toilets. Behind the bar, is a large fitted kitchen and serving area to the beer garden. The basement contains the large function room, with its own bar area, stage and dancefloor with an additional room for serving/storing food, and further toilets. Also within the basement is a large space with multiple storage rooms and office area. The basement has its own access via Grosvenor Street for customers, however can also be accessed from within 'Misty Blues' for staff purposes.