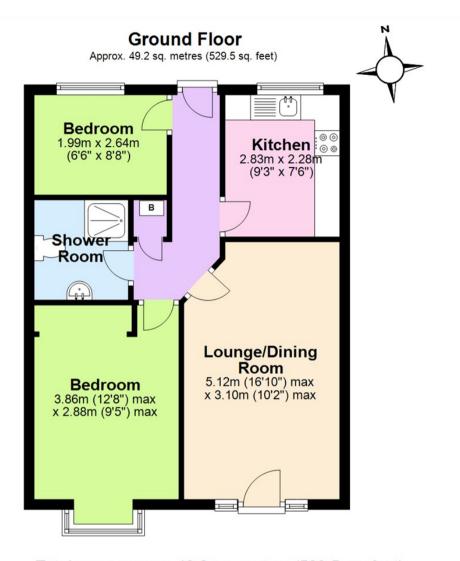

Upon entering the property you are greeted by the spacious lounge/dining room which also provides access to further rooms throughout. The kitchen includes a range of units and countertops providing ample storage. The two bedrooms are complemented by the shower room/WC.

The communal garden includes a patio area which is allocated to the parking. There is an on-site car park which provides off-street parking.

Total area: approx. 49.2 sq. metres (529.5 sq. feet)

Where every attempt has been made to ensure the accuracy of the floor plan contained here, measurements of doors, windows, rooms and any other items are approximate and no responsibility is taken of any error, omission or mis-statement. This plan is for illustrative purposes only and should be used as such by any prospective purchaser.