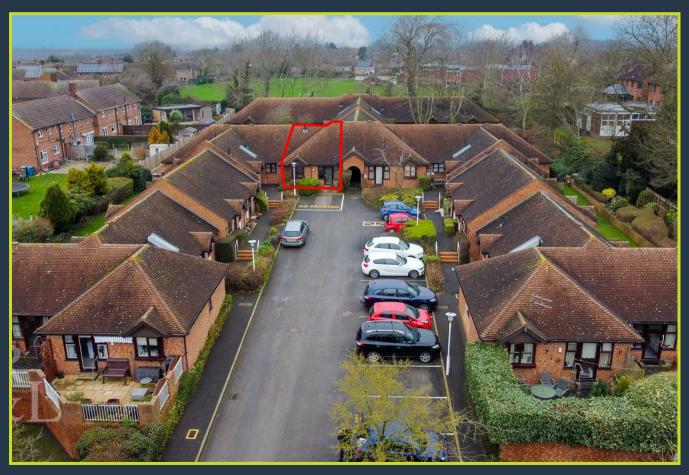

9 Woodleigh Bunny Lane Keyworth | NG12 5NF | Offers Over £135,000 ROYSTON & LUND

- Over 55's BungalowMid Terraced

No Chain

- Recently Re-Carpeted
- Re-Decorated Throughout
- Ideal For Those Looking To Downsize
- On-Site Car Park
- Amenities Nearby
- EPC Rating TBC
- Council Tax Band C

Offers Over £135,000 \*\*\*NO CHAIN\*\*\*

Royston & Lund are pleased to present this well-presented mid-terraced over 55's retirement bungalow situated in the heart of Keyworth. Amenities nearby include Keyworth Recreational Ground, a co-op, doctors surgery and commuting links to the surrounding villages and Nottingham city centre.

The communal garden includes a patio area which is allocated to the parking. There is an on-site car park which provides off-street parking.

Total area: approx. 49.2 sq. metres (529.5 sq. feet)

Where every attempt has been made to ensure the accuracy of the floor plan contained here, measurements of doors, windows, rooms and any other items are approximate and no responsibility is taken of any error, omission or mis-statement. This plan is for illustrative purposes only and should be used as such by any prospective purchaser.