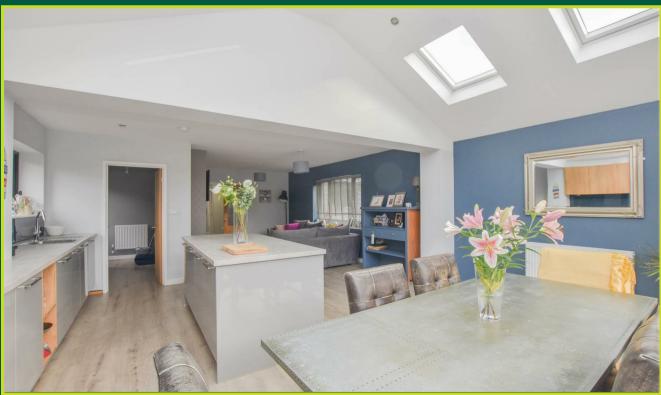

The accommodation comprises an entrance hallway, stunning open plan kitchen/diner/reception featuring bi-fold doors and a glazed gable end, three bedrooms, the master of which benefitting from an en-suite shower room, utiltiy room and family bathroom.