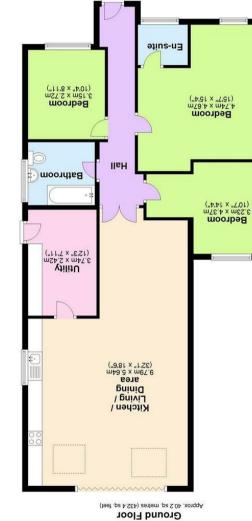

The accommodation comprises an entrance hallway, stunning open plan kitchen/diner/reception featuring bi-fold doors and a glazed gable end, three bedrooms, the master of which benefitting from an en-suite shower room, utiltiy room and family bathroom.

(1991 area: approx. 40.2 sq. metres (432.4 sq. feet)