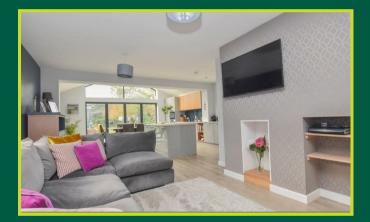

The accommodation comprises an entrance hallway, stunning open plan kitchen/diner/reception featuring bi-fold doors and a glazed gable end, three bedrooms, the master of which benefitting from an en-suite shower room, utiltiy room and family bathroom.