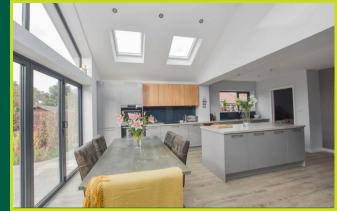

The accommodation comprises an entrance hallway, stunning open plan kitchen/diner/reception featuring bi-fold doors and a glazed gable end, three bedrooms, the master of which benefitting from an en-suite shower room, utiltiy room and family bathroom.