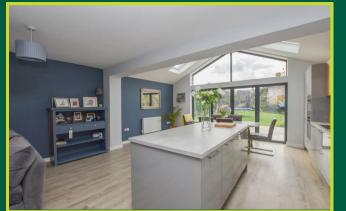

The accommodation comprises an entrance hallway, stunning open plan kitchen/diner/reception featuring bi-fold doors and a glazed gable end, three bedrooms, the master of which benefitting from an en-suite shower room, utiltiy room and family bathroom.