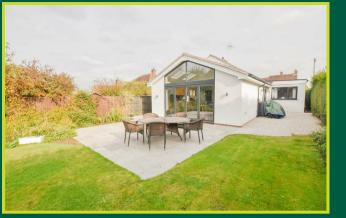

\*NOTE: All fixtures for the en-suite shower room are on site however require fitting\*

To the front of the property is an enclosed front garden comprising a driveway providing off-street parking with the remainder mainly laid to lawn with a larger than average rear garden comprising a generous patio area, lawned area, veg patch and shed.