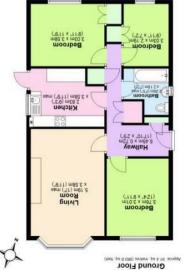

Benefitting from gas central heating and double glazing throughout, the internal accommodation comprises a welcoming entrance hallway off which there is a generous reception room with a bow window and ornamental fireplace, a recently fitted kitchen comprising an integrated induction hob with extractor hood, eye-level mounted oven & grill, eye level mounted microwave and a stainless steel sink with plumbing in place for a free-standing American style fridge/freezer and dishwasher plus a range cupboard and drawer space -the kitchen also houses the boiler.

There are three generous bedrooms and a recently fitted family bathroom comprising a low level w/c, wash hand basin and a bath with shower overhead.

To the front of the property a driveway leads down the side providing ample-street parking for two-three cars in tandem leading down to the detached garage. A front garden could be altered to create further parking if required.

To the rear, an enclosed, landscaped rear garden is accessed via the kitchen or via a side gate and features a full width patio with a well maintained lawned area and raised decked area which benefits from multiple external power points.