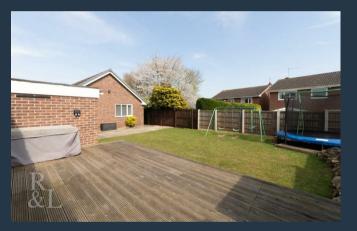

To the rear, an enclosed, landscaped rear garden is accessed via the kitchen or via a side gate and features a full width patio with a well maintained lawned area and raised decked area which benefits from multiple external power points.