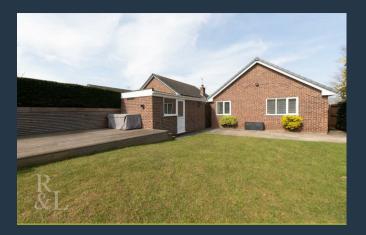

To the rear, an enclosed, landscaped rear garden is accessed via the kitchen or via a side gate and features a full width patio with a well maintained lawned area and raised decked area which benefits from multiple external power points.