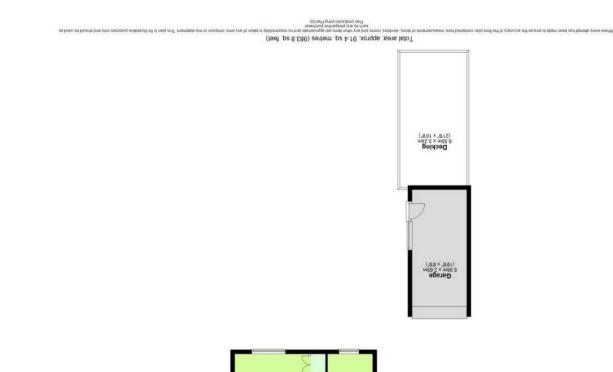

Decking (216°×3.24m (216°×3.24m

686° × 88°) 5.95m × 2.65m Garage

EbC

*PROTECTED* ugeg | propertymark