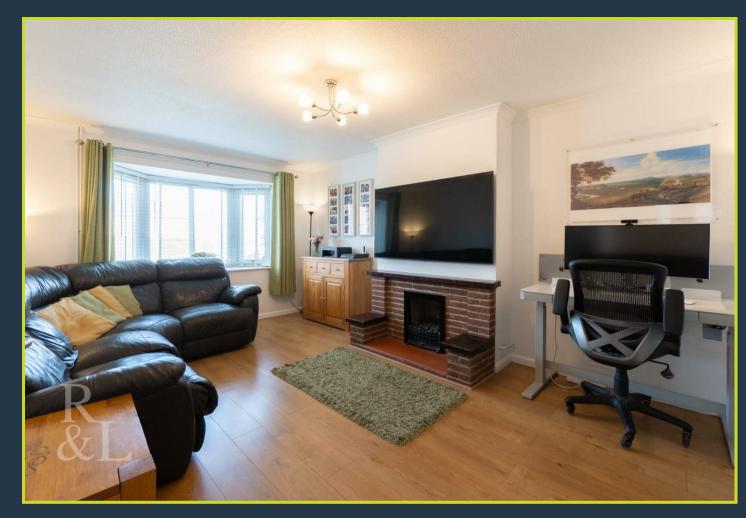

## 54 Daleside Cotgrave | NG12 3QN £350,000

Royston & Lund are delighted to bring to the market this detached, recently renovated three bedroom bungalow presented in excellent condition throughout located on a quiet road within easy reach of local amenities in Cotgrave.

Benefitting from gas central heating and double glazing throughout, the internal accommodation comprises a welcoming entrance hallway off which there is a generous reception room with a bow window and ornamental fireplace, a recently fitted kitchen comprising an integrated induction hob with extractor hood, eye-level mounted oven & grill, eye level mounted microwave and a stainless steel sink with plumbing in place for a free-standing American style fridge/freezer and dishwasher plus a range cupboard and drawer space -the kitchen also houses the boiler.