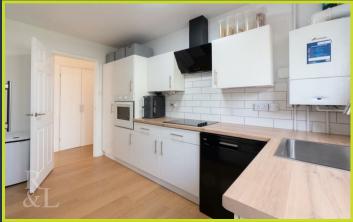

Benefitting from gas central heating and double glazing throughout, the internal accommodation comprises a welcoming entrance hallway off which there is a generous reception room with a bow window and ornamental fireplace, a recently fitted kitchen comprising an integrated induction hob with extractor hood, eye-level mounted oven & grill, eye level mounted microwave and a stainless steel sink with plumbing in place for a free-standing American style fridge/freezer and dishwasher plus a range cupboard and drawer space -the kitchen also houses the boiler.