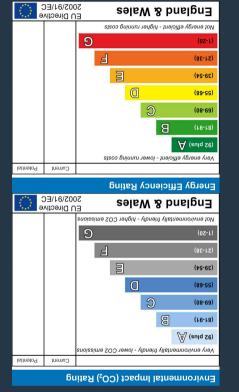

- Detached
- Bungalow
- Three Bedrooms
- Renovated & In Excellent Order Throughout
- Driveway & Garage
- Enclosed, Landscaped Rear Garden
- Close To Local Amenities
- Freehold
- EPC Rating: D
- Council Tax Band: C