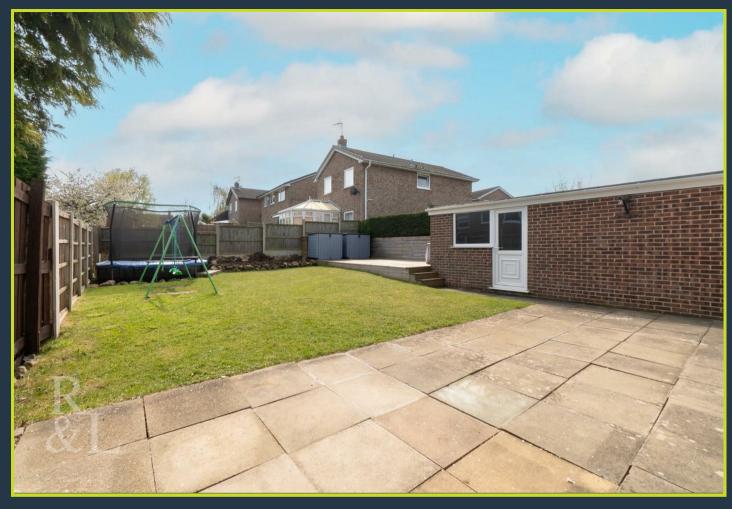

To the rear, an enclosed, landscaped rear garden is accessed via the kitchen or via a side gate and features a full width patio with a well maintained lawned area and raised decked area which benefits from multiple external power points.