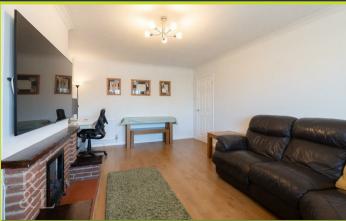

Benefitting from gas central heating and double glazing throughout, the internal accommodation comprises a welcoming entrance hallway off which there is a generous reception room with a bow window and ornamental fireplace, a recently fitted kitchen comprising an integrated induction hob with extractor hood, eye-level mounted oven & grill, eye level mounted microwave and a stainless steel sink with plumbing in place for a free-standing American style fridge/freezer and dishwasher plus a range cupboard and drawer space -the kitchen also houses the boiler.