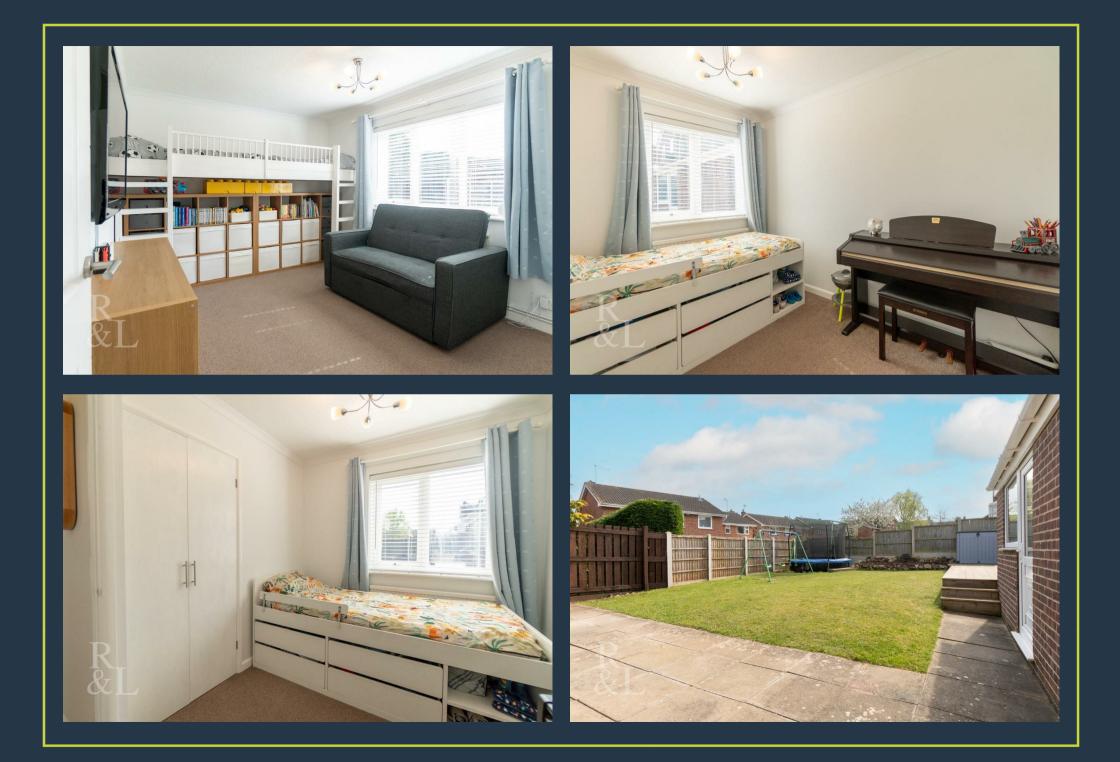

There are three generous bedrooms and a recently fitted family bathroom comprising a low level w/c, wash hand basin and a bath with shower overhead.

To the front of the property a driveway leads down the side providing ample-street parking for two-three cars in tandem leading down to the detached garage. A front garden could be altered to create further parking if required.

To the rear, an enclosed, landscaped rear garden is accessed via the kitchen or via a side gate and features a full width patio with a well maintained lawned area and raised decked area which benefits from multiple external power points.