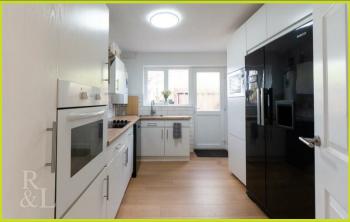

Benefitting from gas central heating and double glazing throughout, the internal accommodation comprises a welcoming entrance hallway off which there is a generous reception room with a bow window and ornamental fireplace, a recently fitted kitchen comprising an integrated induction hob with extractor hood, eye-level mounted oven & grill, eye level mounted microwave and a stainless steel sink with plumbing in place for a free-standing American style fridge/freezer and dishwasher plus a range cupboard and drawer space -the kitchen also houses the boiler.