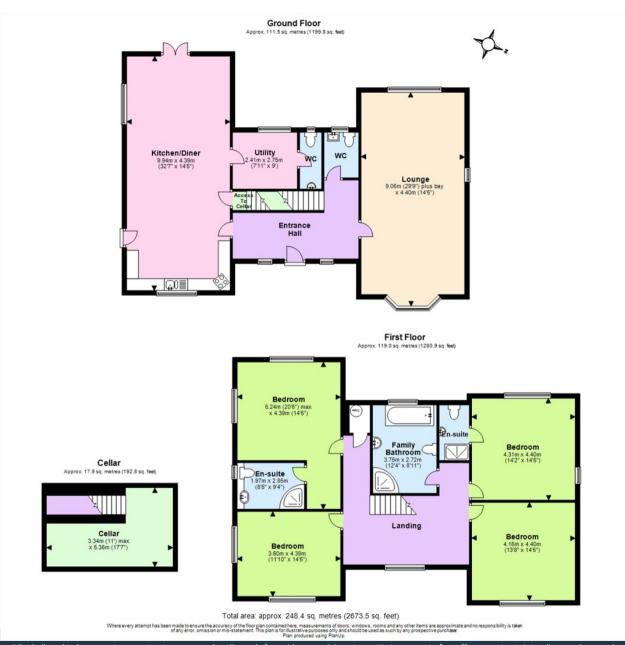

- Four Bedrooms
- Potential To Develop Further
- Close To Centre Of Keyworth
- and 2 Downstairs WC
- Council Tax Band F

Royston & Lund are delighted to bring to the market 'New Holme Farmhouse' a beautiful, four bedroom, three bathroom farmhouse set on a half an acre plot nestled on the outskirts of Keyworth in-between Keyworth & Wysall the property benefits from stunning views out over rolling countryside.

Internal accomodation comprises a welcoming entrance hallway with downstairs W/C, full length, dual aspect lounge, full length, dual aspect kitchen/diner, separate utility room and a further WC, off the kitchen there is access to a cellar. To the first floor there are four generous double bedrooms with en-suite shower rooms to bedrooms one and two. There is also a four piece family bathroom consisting of a bath, shower, WC and wash basin.

The plot benefits from ample off-street parking with a generous front and rear garden plus enclosed paddock to the side, which offers potential for further development (subject to relevant permissions) as there has previously been a dwelling on this area of the plot.