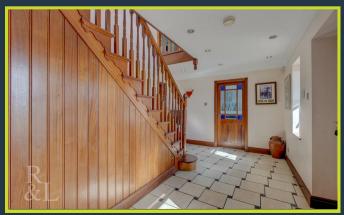

Internal accomodation comprises a welcoming entrance hallway with downstairs W/C, full length, dual aspect lounge, full length, dual aspect kitchen/diner, separate utility room and a further WC, off the kitchen there is access to a cellar. To the first floor there are four generous double bedrooms with en-suite shower rooms to bedrooms one and two. There is also a four piece family bathroom consisting of a bath, shower, WC and wash basin.