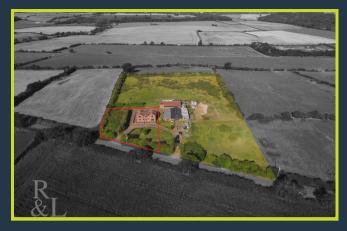

The plot benefits from ample off-street parking with a generous front and rear garden plus enclosed paddock to the side, which offers potential for further development (subject to relevant permissions) as there has previously been a dwelling on this area of the plot.