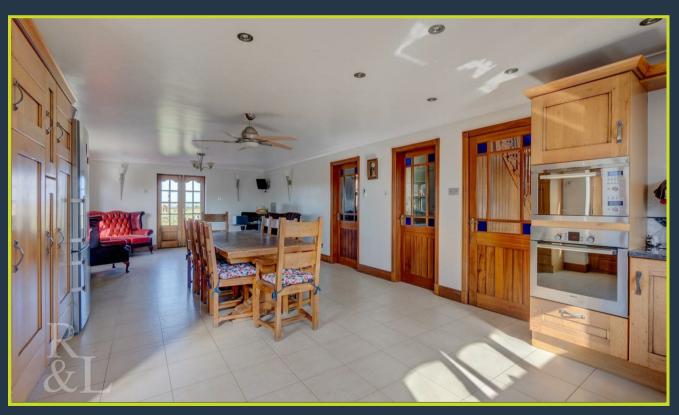

Internal accomodation comprises a welcoming entrance hallway with downstairs W/C, full length, dual aspect lounge, full length, dual aspect kitchen/diner, separate utility room and a further WC, off the kitchen there is access to a cellar. To the first floor there are four generous double bedrooms with en-suite shower rooms to bedrooms one and two. There is also a four piece family bathroom consisting of a bath, shower, WC and wash basin.