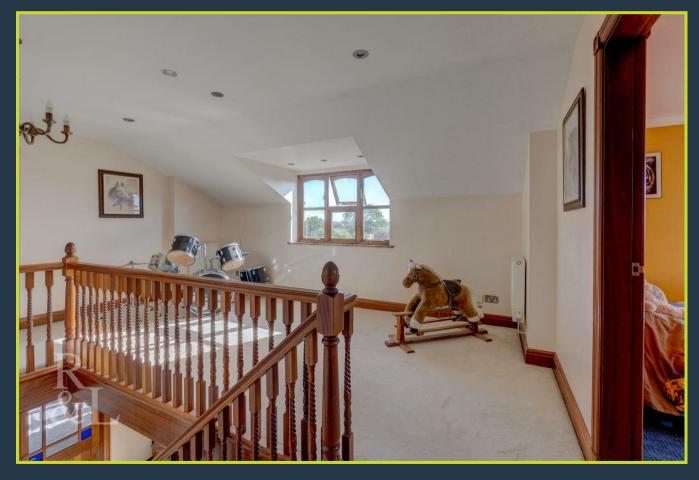

Internal accomodation comprises a welcoming entrance hallway with downstairs W/C, full length, dual aspect lounge, full length, dual aspect kitchen/diner, separate utility room and a further WC, off the kitchen there is access to a cellar. To the first floor there are four generous double bedrooms with en-suite shower rooms to bedrooms one and two. There is also a four piece family bathroom consisting of a bath, shower, WC and wash basin.