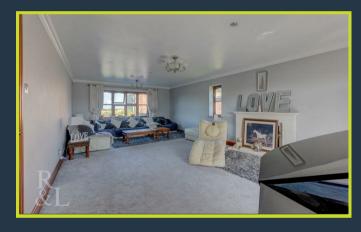

Internal accomodation comprises a welcoming entrance hallway with downstairs W/C, full length, dual aspect lounge, full length, dual aspect kitchen/diner, separate utility room and a further WC, off the kitchen there is access to a cellar. To the first floor there are four generous double bedrooms with en-suite shower rooms to bedrooms one and two. There is also a four piece family bathroom consisting of a bath, shower, WC and wash basin.