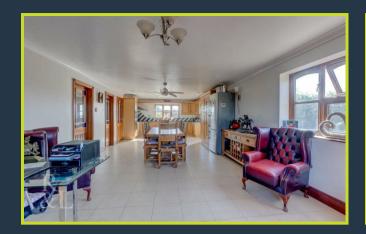

Internal accomodation comprises a welcoming entrance hallway with downstairs W/C, full length, dual aspect lounge, full length, dual aspect kitchen/diner, separate utility room and a further WC, off the kitchen there is access to a cellar. To the first floor there are four generous double bedrooms with en-suite shower rooms to bedrooms one and two. There is also a four piece family bathroom consisting of a bath, shower, WC and wash basin.