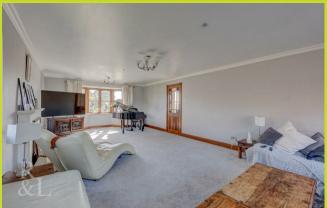

Internal accomodation comprises a welcoming entrance hallway with downstairs W/C, full length, dual aspect lounge, full length, dual aspect kitchen/diner, separate utility room and a further WC, off the kitchen there is access to a cellar. To the first floor there are four generous double bedrooms with en-suite shower rooms to bedrooms one and two. There is also a four piece family bathroom consisting of a bath, shower, WC and wash basin.