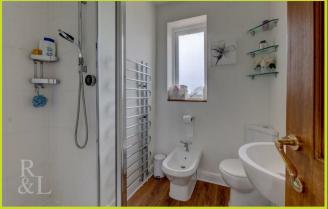

To the first floor there are three double bedrooms, one single bedroom and a four piece shower room consisting of a shower, WC, bidet and wash basin.

Bedrooms one, two and three all have built in storage while the main bedroom also has an en-suite shower room.