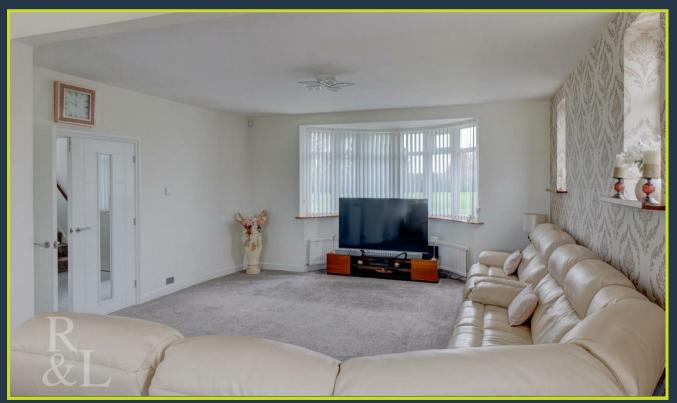

Entering into the hallway that benefits from a cloaks cupboard, there is access to the living room, kitchen/diner and utility room. The living room offers a generous amount of space and has a bay window to the front, as well as a large opening into the dining/family room that runs the full width of the property. The kitchen area has a range of fully integrated appliances including a fridge/freezer, double oven, hob, extractor fan and a dishwasher. The utility room has space for a washer & dryer, while also allowing access to the downstairs WC.