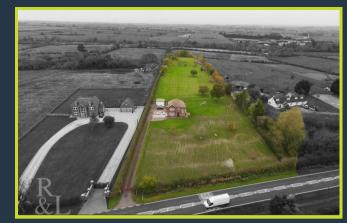

Royston and Lund are delighted to offer to the market this detached family home in Hickling Pastures that sits on approximately 5 acres of land. The property itself has been well maintained, extended and modernised throughout, with a flowing open plan feel to the ground floor and a range of high quality fixtures and fittings. Set back from the road with ample off street parking as well as a detached double garage at the rear.

The plot itself offers ample scope for development, subject to relevant permissions.

Where every attempt has been made to ensure the accuracy of the floor plan contained here, measurements of doors, windows, rooms and any other items are approximate and no responsibility is taken of any error, omission or mis-statement. This plan is for illustrative purposes only and should be used as such by any prospective purchaser.