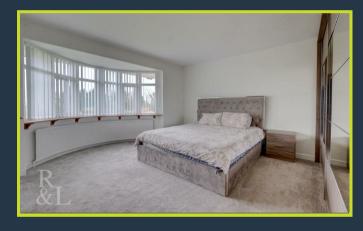

To the first floor there are three double bedrooms, one single bedroom and a four piece shower room consisting of a shower, WC, bidet and wash basin.

Bedrooms one, two and three all have built in storage while the main bedroom also has an en-suite shower room.