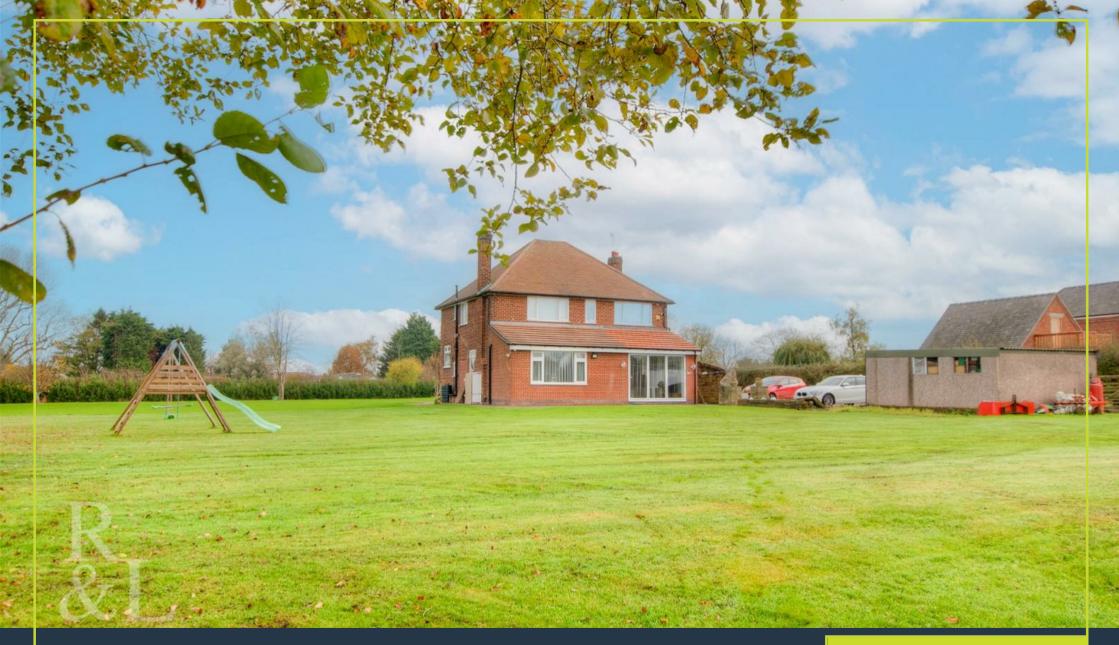

Willow House Melton Road |LE14 3QG | Asking Price £1,250,000 ROYSTON & LUND

- Detached Family Home
   Four Bedrooms
- Approximately 5 Acres
   Double Detached Of Land
  - Garage To Rear
- Open Plan Ground Floor Built In Storage
  - Throughout
- Utility & Downstairs WCImmaculately
  - Presented
- EPC Rating E Freehold
   Council Tax Band F

Royston and Lund are delighted to offer to the market this detached family home in Hickling Pastures that sits on approximately 5 acres of land. The property itself has been well maintained, extended and modernised throughout, with a flowing open plan feel to the ground floor and a range of high quality fixtures and fittings. Set back from the road with ample off street parking as well as a detached double garage at the rear.