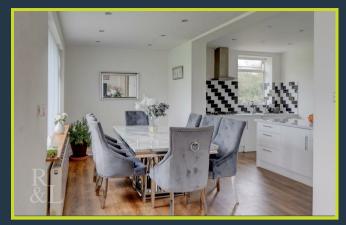

Entering into the hallway that benefits from a cloaks cupboard, there is access to the living room, kitchen/diner and utility room. The living room offers a generous amount of space and has a bay window to the front, as well as a large opening into the dining/family room that runs the full width of the property. The kitchen area has a range of fully integrated appliances including a fridge/freezer, double oven, hob, extractor fan and a dishwasher. The utility room has space for a washer & dryer, while also allowing access to the downstairs WC.