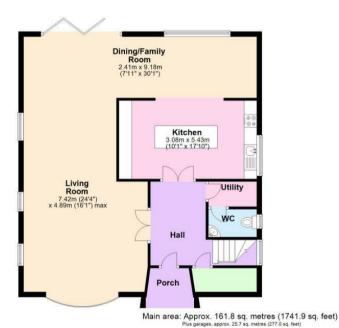

Entering into the hallway that benefits from a cloaks cupboard, there is access to the living room, kitchen/diner and utility room. The living room offers a generous amount of space and has a bay window to the front, as well as a large opening into the dining/family room that runs the full width of the property. The kitchen area has a range of fully integrated appliances including a fridge/freezer, double oven, hob, extractor fan and a dishwasher. The utility room has space for a washer & dryer, while also allowing access to the downstairs WC.