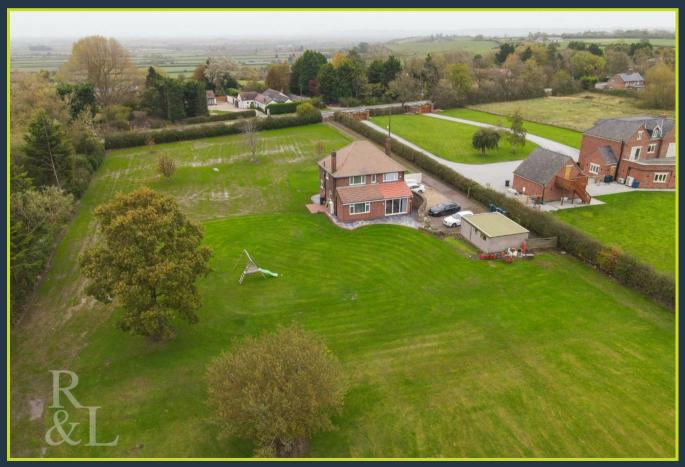

Willow House Melton Road |LE14 3QG | Asking Price £1,250,000 ROYSTON & LUND

- Detached Family Home
   Four Bedrooms
- Approximately 5 Acres
   Double Detached Of Land
  - Garage To Rear
- Open Plan Ground Floor Built In Storage
  - Throughout
- Utility & Downstairs WCImmaculately
  - Presented
- EPC Rating E Freehold
   Council Tax Band F

Royston and Lund are delighted to offer to the market this detached family home in Hickling Pastures that sits on approximately 5 acres of land. The property itself has been well maintained, extended and modernised throughout, with a flowing open plan feel to the ground floor and a range of high quality fixtures and fittings. Set back from the road with ample off street parking as well as a detached double garage at the rear.