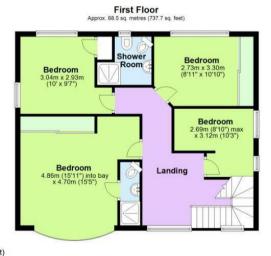

To the first floor there are three double bedrooms, one single bedroom and a four piece shower room consisting of a shower, WC, bidet and wash basin.

Bedrooms one, two and three all have built in storage while the main bedroom also has an en-suite shower room.