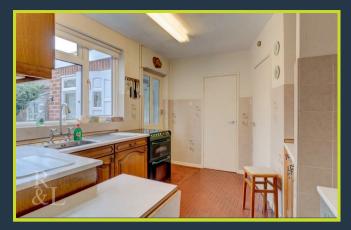

Entering through the porch and into the hallway that benefits from built in storage, there is access into the lounge, kitchen and stairs to the first floor. The lounge has a bay window and an opening into a separate extended dining room at the rear. The kitchen has a built in pantry and access to a downstairs shower room.