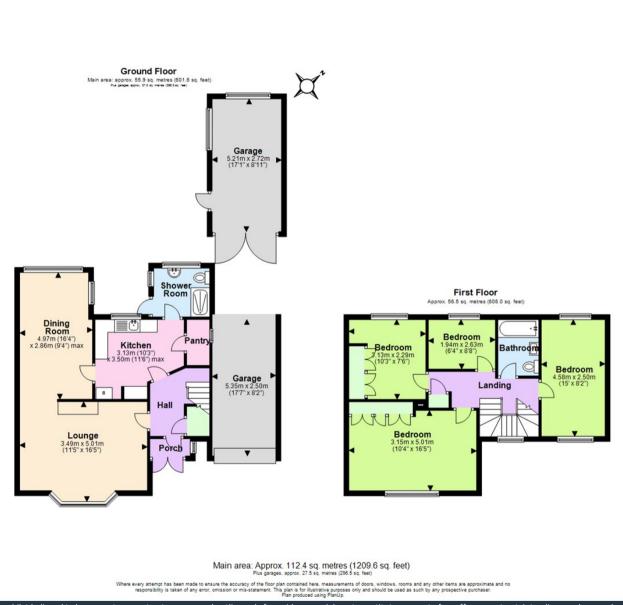

Entering through the porch and into the hallway that benefits from built in storage, there is access into the lounge, kitchen and stairs to the first floor. The lounge has a bay window and an opening into a separate extended dining room at the rear. The kitchen has a built in pantry and access to a downstairs shower room.

To the first floor there are three double bedrooms, one single bedroom and a three piece bathroom consisting of a bath, WC and wash basin. To the front there is a long garden and driveway leading to a single integral garage. To the rear there a landscaped garden with a further garage, lawn, mature shrubs, trees and fenced/hedged boundaries.