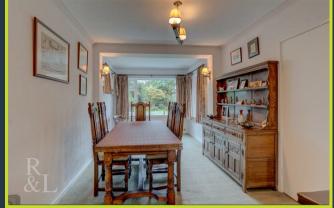

Entering through the porch and into the hallway that benefits from built in storage, there is access into the lounge, kitchen and stairs to the first floor. The lounge has a bay window and an opening into a separate extended dining room at the rear. The kitchen has a built in pantry and access to a downstairs shower room.