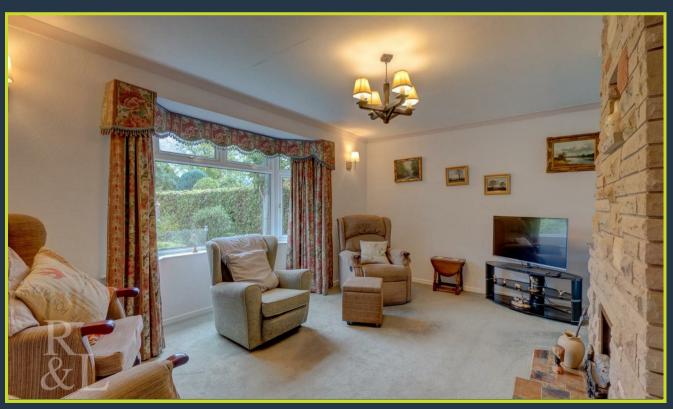

Entering through the porch and into the hallway that benefits from built in storage, there is access into the lounge, kitchen and stairs to the first floor. The lounge has a bay window and an opening into a separate extended dining room at the rear. The kitchen has a built in pantry and access to a downstairs shower room.