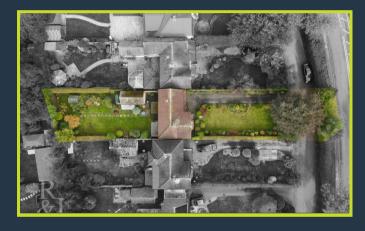

To the first floor there are three double bedrooms, one single bedroom and a three piece bathroom consisting of a bath, WC and wash basin. To the front there is a long garden and driveway leading to a single integral garage. To the rear there a landscaped garden with a further garage, lawn, mature shrubs, trees and fenced/hedged boundaries.