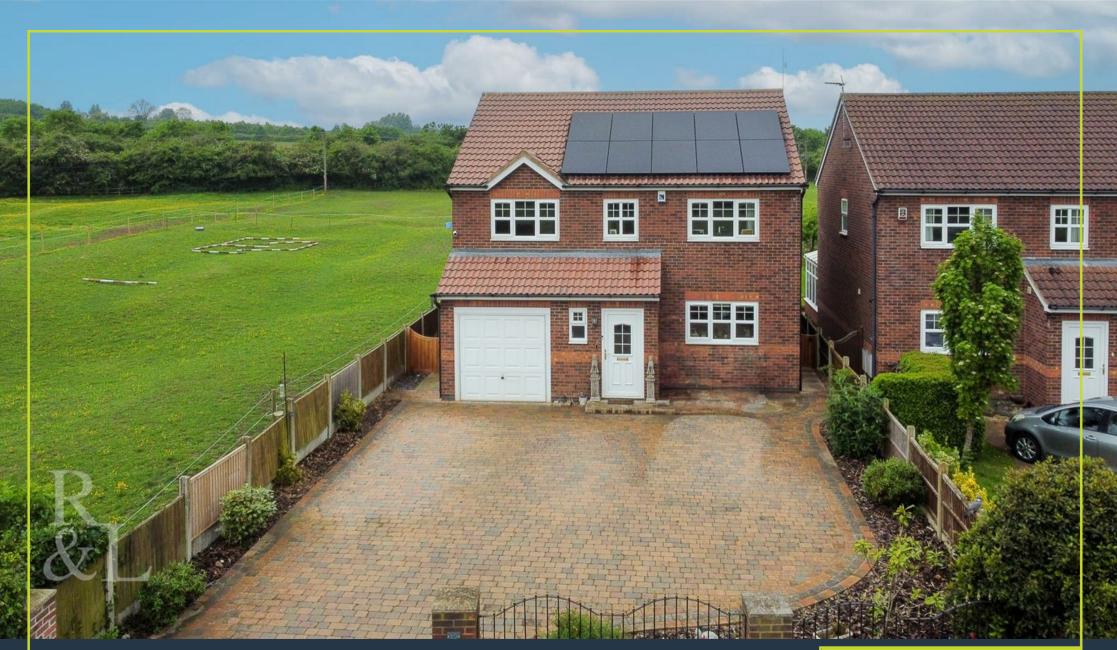

## Guide Price Range £475,000 - £495,000

Royston & Lund are delighted to present this modern detached family home, situated on a generous plot at the edge of the village of Cropwell Bishop. The property boasts a westerly rear aspect overlooking adjacent paddocks and offers panoramic views to the front which stretch to Belvior Castle on a clear day! Cropwell Bishop features a primary school, local shops with a post office, a health center, two public houses, and a church, with additional facilities available in the nearby market town of Bingham. The village offers excellent commuting options via the A46 and A52.

Outside, the rear garden includes a timber summerhouse, providing a relaxing spot with a garden view. The garden also includes a patio area, lawn and a chicken coop. The front offers a generous block-paved driveway which leads to an integral garage equipped with an electric car charging point.