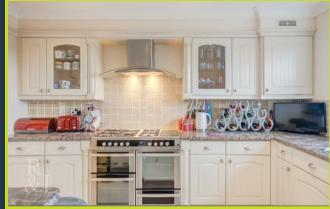

Upon entering the property you are greeted by the entrance hall which provides access to the accommodation throughout including a ground floor WC. The ground floor comprises of two spacious reception rooms as well as a conservatory to the rear. There is a fully fitted breakfast kitchen which features a range of units and integrated appliances.