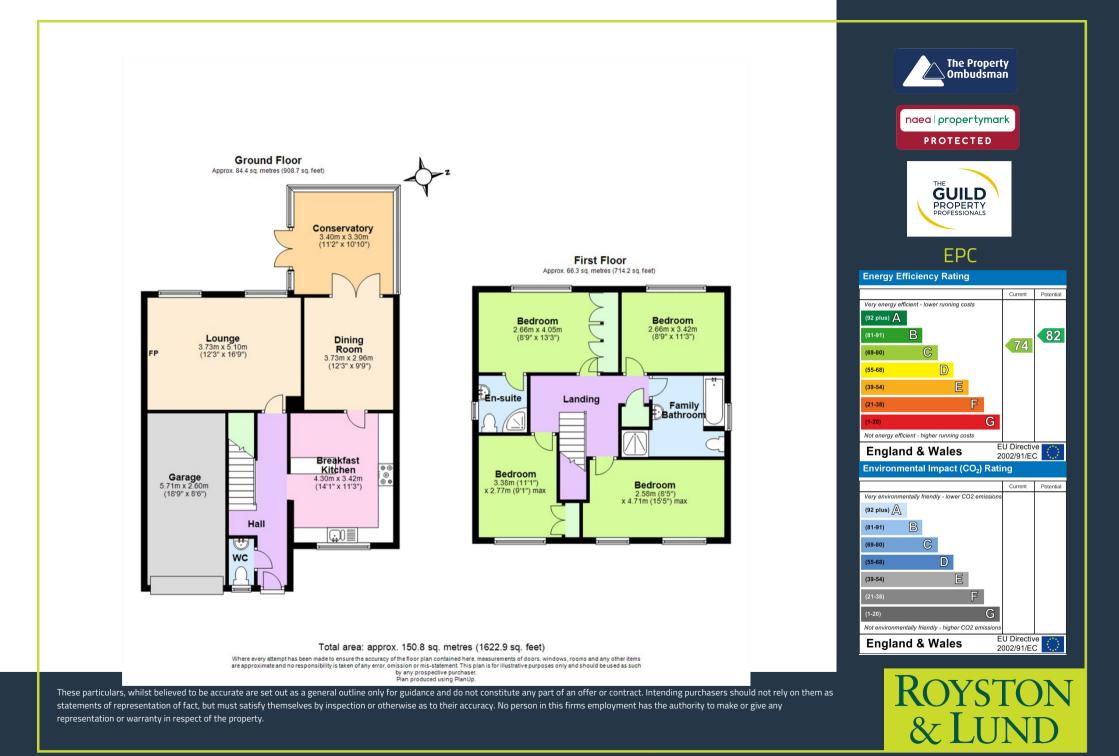

Upon entering the property you are greeted by the entrance hall which provides access to the accommodation throughout including a ground floor WC. The ground floor comprises of two spacious reception rooms as well as a conservatory to the rear. There is a fully fitted breakfast kitchen which features a range of units and integrated appliances.

To the first floor this home features four double bedrooms. The main bedroom benefits from fitted wardrobes and an en-suite shower room/WC. The remaining bedrooms are complemented by the family bathroom which consists of a four piece white featuring a WC, wash basin, shower and a bath.

Outside, the rear garden includes a timber summerhouse, providing a relaxing spot with a garden view. The garden also includes a patio area, lawn and a chicken coop. The front offers a generous block-paved driveway which leads to an integral garage equipped with an electric car charging point.