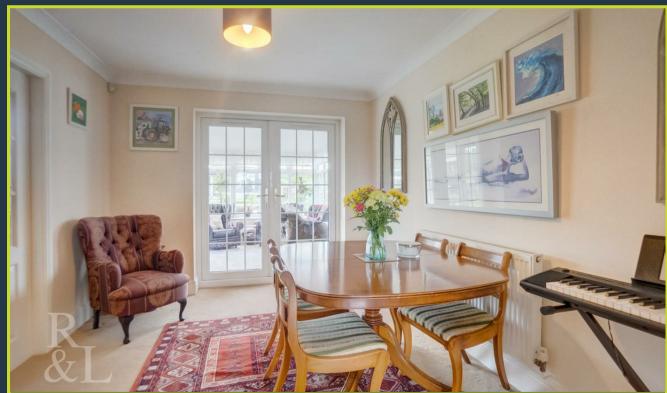

Upon entering the property you are greeted by the entrance hall which provides access to the accommodation throughout including a ground floor WC. The ground floor comprises of two spacious reception rooms as well as a conservatory to the rear. There is a fully fitted breakfast kitchen which features a range of units and integrated appliances.