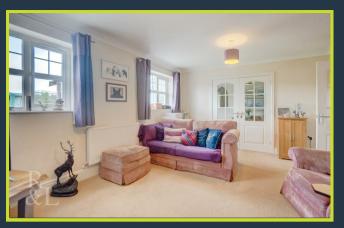

Upon entering the property you are greeted by the entrance hall which provides access to the accommodation throughout including a ground floor WC. The ground floor comprises of two spacious reception rooms as well as a conservatory to the rear. There is a fully fitted breakfast kitchen which features a range of units and integrated appliances.