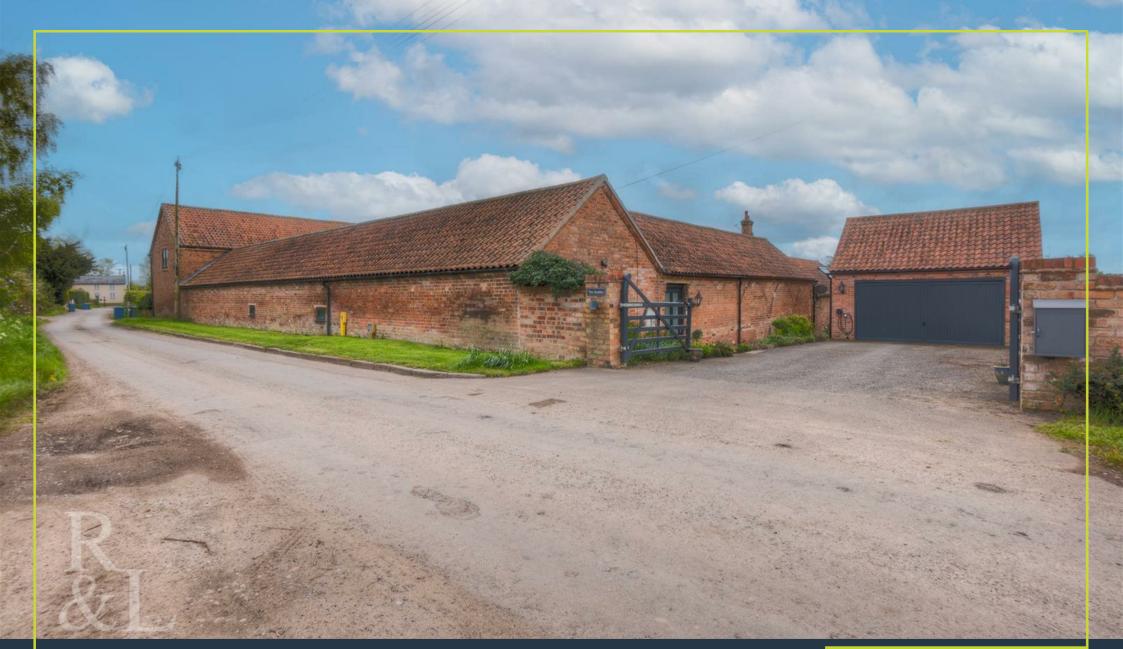

## Offers Over £600,000 \*\* NO CHAIN \*\*

Royston & Lund are pleased to present this stunning barn conversion set over 2,500sq ft in the highly sought after location of Clipston-on-the-Wolds. The property has been carefully designed to offer versatile living accommodation all on one floor with garden aspects on three sides, a large driveway & double detached garage to the front. The property also benefits from its close proximity to a popular local farm shop giving access to various day-to-day amenities.

Outside, there is a well-maintained garden which includes raised flower beds, lawn, various plants/shrubs and an area for garden furniture. Behind the garage there is a second garden space which features a lawn, plants and a greenhouse. To the front there is a driveway with an electric car charger which leads to a garage.