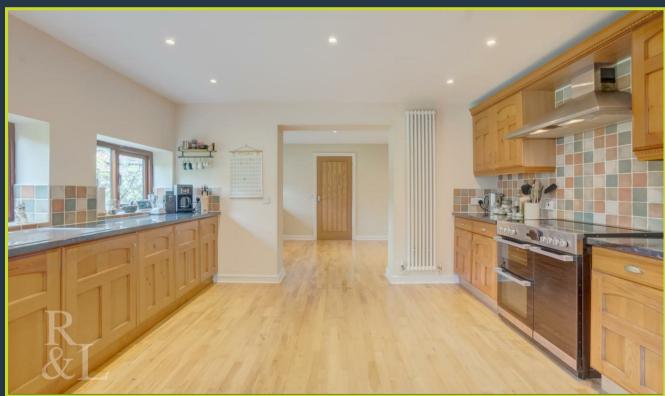

The property comprises an entrance lobby with built in storage, a 38ft lounge/dining room with large windows and doors running the full length of the room, allowing in plenty of natural light into the room. This flows into the kitchen area with integrated appliances including a dishwasher, fridge/freezer and space for a double oven. Finally, there is a formal dining room with a utility towards the end of the property that houses the boiler and allows access into the rear garden.