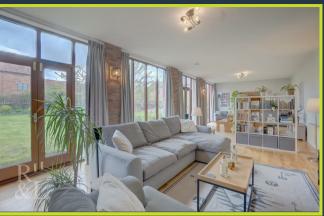

The property comprises an entrance lobby with built in storage, a 38ft lounge/dining room with large windows and doors running the full length of the room, allowing in plenty of natural light into the room. This flows into the kitchen area with integrated appliances including a dishwasher, fridge/freezer and space for a double oven. Finally, there is a formal dining room with a utility towards the end of the property that houses the boiler and allows access into the rear garden.