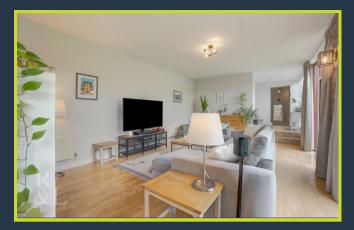

The property comprises an entrance lobby with built in storage, a 38ft lounge/dining room with large windows and doors running the full length of the room, allowing in plenty of natural light into the room. This flows into the kitchen area with integrated appliances including a dishwasher, fridge/freezer and space for a double oven. Finally, there is a formal dining room with a utility towards the end of the property that houses the boiler and allows access into the rear garden.