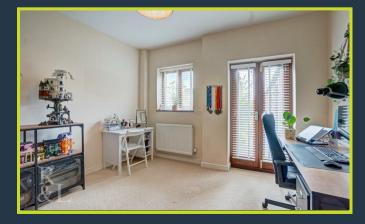

The property comprises an entrance lobby with built in storage, a 38ft lounge/dining room with large windows and doors running the full length of the room, allowing in plenty of natural light into the room. This flows into the kitchen area with integrated appliances including a dishwasher, fridge/freezer and space for a double oven. Finally, there is a formal dining room with a utility towards the end of the property that houses the boiler and allows access into the rear garden.

There are four double bedrooms which offer extra space to the property. One of the bedrooms benefits from an en-suite wet room/WC. The other bedrooms are complemented by a WC and a bathroom with a four piece white suite including a shower, wash basin, WC and a bath.