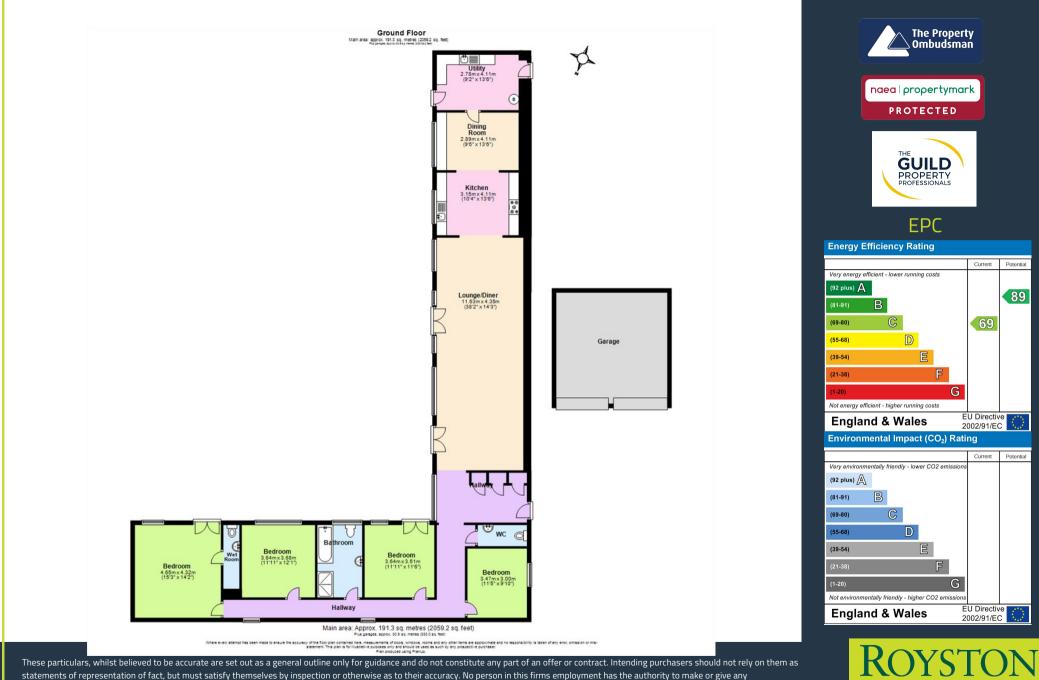

Accommodation

- Characterful Throughout 
  Detached Double Garage
- EPC Rating C Freehold Council Tax Band E

The property comprises an entrance lobby with built in storage, a 38ft lounge/dining room with large windows and doors running the full length of the room, allowing in plenty of natural light into the room. This flows into the kitchen area with integrated appliances including a dishwasher, fridge/freezer and space for a double oven. Finally, there is a formal dining room with a utility towards the end of the property that houses the boiler and allows access into the rear garden.

There are four double bedrooms which offer extra space to the property. One of the bedrooms benefits from an en-suite wet room/WC. The other bedrooms are complemented by a WC and a bathroom with a four piece white suite including a shower, wash basin, WC and a bath.