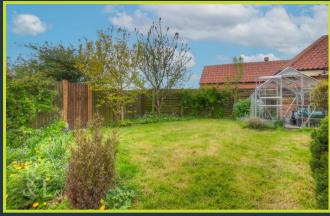

Outside, there is a well-maintained garden which includes raised flower beds, lawn, various plants/shrubs and an area for garden furniture. Behind the garage there is a second garden space which features a lawn, plants and a greenhouse. To the front there is a driveway with an electric car charger which leads to a garage.