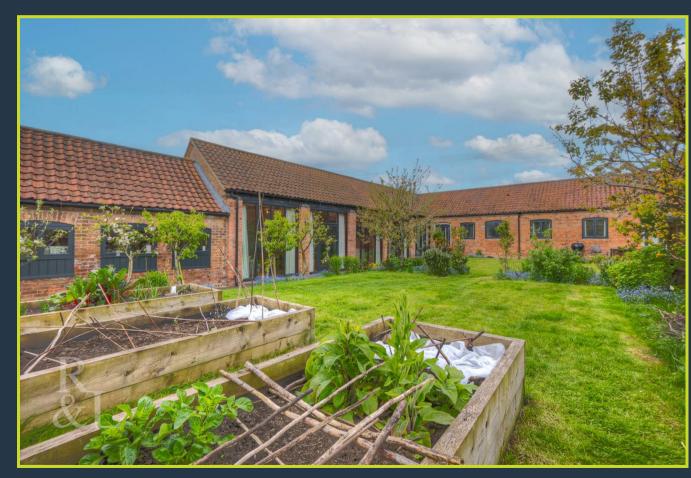

## Offers Over £600,000 \*\* NO CHAIN \*\*

Royston & Lund are pleased to present this stunning barn conversion set over 2,500sq ft in the highly sought after location of Clipston-on-the-Wolds. The property has been carefully designed to offer versatile living accommodation all on one floor with garden aspects on three sides, a large driveway & double detached garage to the front. The property also benefits from its close proximity to a popular local farm shop giving access to various day-to-day amenities.

Outside, there is a well-maintained garden which includes raised flower beds, lawn, various plants/shrubs and an area for garden furniture. Behind the garage there is a second garden space which features a lawn, plants and a greenhouse. To the front there is a driveway with an electric car charger which leads to a garage.