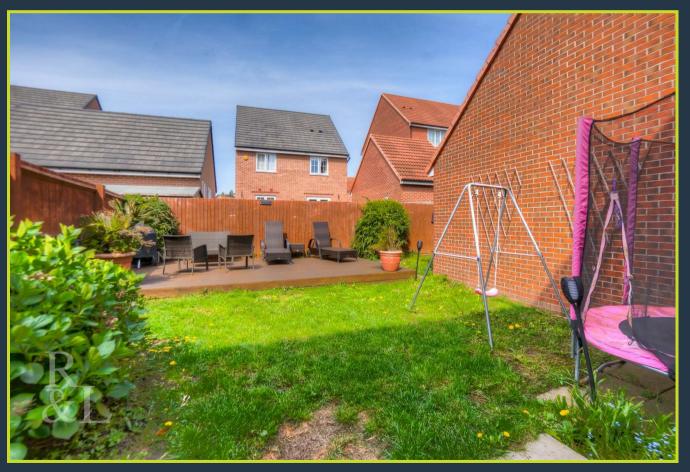

Equipped with gas central heating, UPVC double glazed windows, and Virgin Fibre Optic connectivity, this property boasts ample enclosed gardens at the rear as well as a tandem driveway and garage for multiple vehicles.