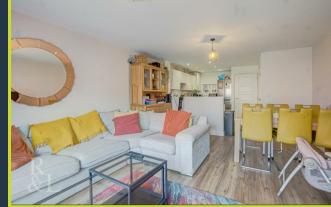

The ground floor features an entrance hall, a generously sized living/dining kitchen, and a convenient WC. On the first floor, you'll find a cosy sitting room or optional third bedroom, a fourth bedroom, and a bathroom. The second floor houses the principle suite with an en-suite shower room/WC, along with a second bedroom.