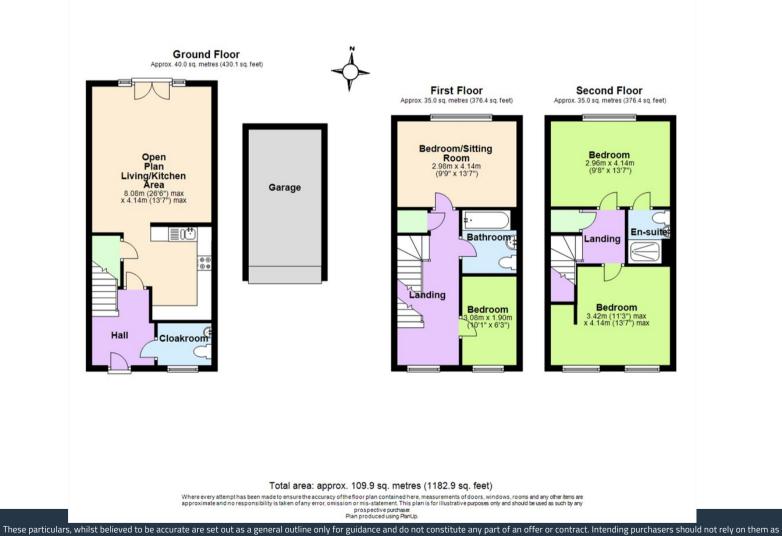

The ground floor features an entrance hall, a generously sized living/dining kitchen, and a convenient WC. On the first floor, you'll find a cosy sitting room or optional third bedroom, a fourth bedroom, and a bathroom. The second floor houses the principle suite with an en-suite shower room/WC, along with a second bedroom.