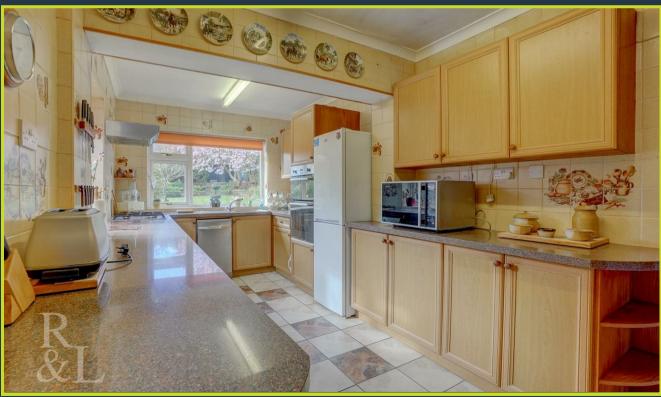

Entering through the porch and into the hallway that benefits from a downstairs WC and built in storage, there is access into the lounge and stairs to the first floor. The lounge has an opening into a dining area that has part of the extension at the rear that offers extra seating room and allows access to the study. From the dining room there is access into the kitchen that features an integrated oven, hob & extractor fan with space for further free standing appliances. To the first floor there are two double bedrooms, one single bedroom and a shower room with separate WC.