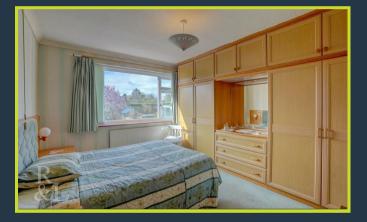

Entering through the porch and into the hallway that benefits from a downstairs WC and built in storage, there is access into the lounge and stairs to the first floor. The lounge has an opening into a dining area that has part of the extension at the rear that offers extra seating room and allows access to the study. From the dining room there is access into the kitchen that features an integrated oven, hob & extractor fan with space for further free standing appliances. To the first floor there are two double bedrooms, one single bedroom and a shower room with separate WC.