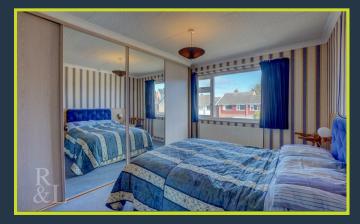

Entering through the porch and into the hallway that benefits from a downstairs WC and built in storage, there is access into the lounge and stairs to the first floor. The lounge has an opening into a dining area that has part of the extension at the rear that offers extra seating room and allows access to the study. From the dining room there is access into the kitchen that features an integrated oven, hob & extractor fan with space for further free standing appliances. To the first floor there are two double bedrooms, one single bedroom and a shower room with separate WC.