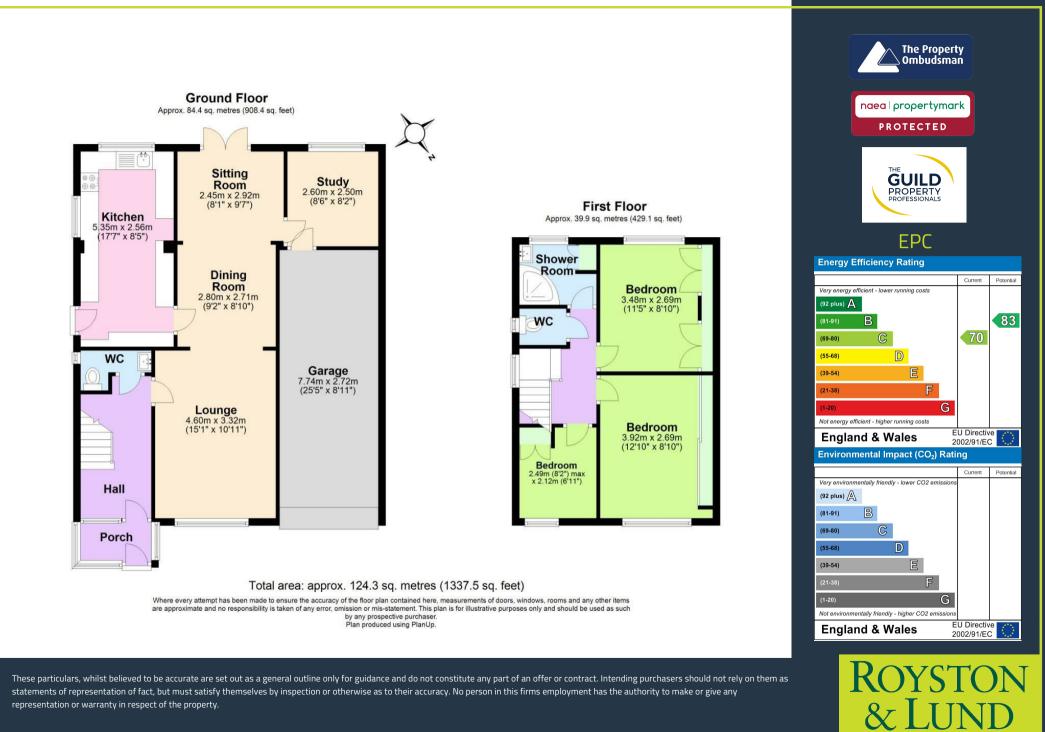

Entering through the porch and into the hallway that benefits from a downstairs WC and built in storage, there is access into the lounge and stairs to the first floor. The lounge has an opening into a dining area that has part of the extension at the rear that offers extra seating room and allows access to the study. From the dining room there is access into the kitchen that features an integrated oven, hob & extractor fan with space for further free standing appliances. To the first floor there are two double bedrooms, one single bedroom and a shower room with separate WC.