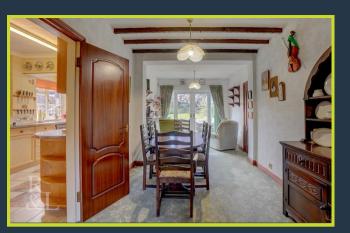

Entering through the porch and into the hallway that benefits from a downstairs WC and built in storage, there is access into the lounge and stairs to the first floor. The lounge has an opening into a dining area that has part of the extension at the rear that offers extra seating room and allows access to the study. From the dining room there is access into the kitchen that features an integrated oven, hob & extractor fan with space for further free standing appliances. To the first floor there are two double bedrooms, one single bedroom and a shower room with separate WC.