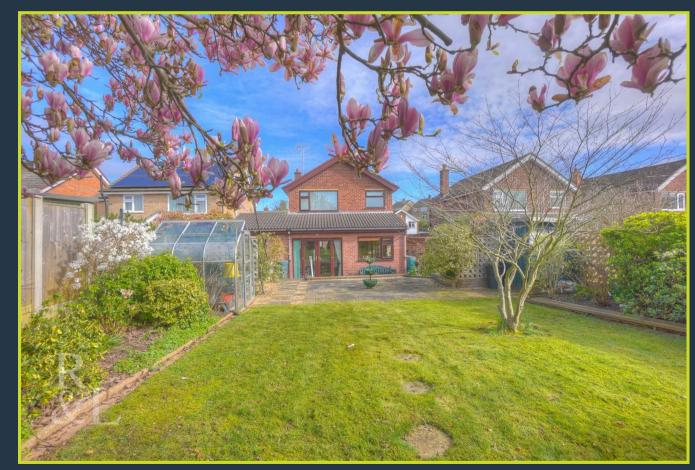

Towards the rear of the property there is a south west facing garden with a patio that runs the full width of the property, a raised patio area, lawn, mature shrubs, trees and fenced boundaries.

These particulars, whilst believed to be accurate are set out as a general outline only for guidance and do not constitute any part of an offer or contract. Intending purchasers should not rely on them as statements of representation of fact, but must satisfy themselves by inspection or otherwise as to their accuracy. No person in this firms employment has the authority to make or give any representation or warranty in respect of the property.