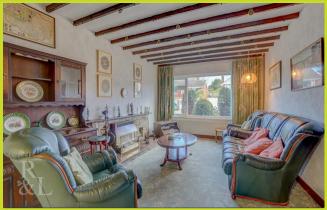

Entering through the porch and into the hallway that benefits from a downstairs WC and built in storage, there is access into the lounge and stairs to the first floor. The lounge has an opening into a dining area that has part of the extension at the rear that offers extra seating room and allows access to the study. From the dining room there is access into the kitchen that features an integrated oven, hob & extractor fan with space for further free standing appliances. To the first floor there are two double bedrooms, one single bedroom and a shower room with separate WC.