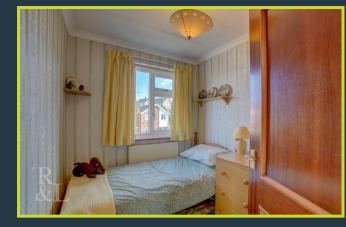

Entering through the porch and into the hallway that benefits from a downstairs WC and built in storage, there is access into the lounge and stairs to the first floor. The lounge has an opening into a dining area that has part of the extension at the rear that offers extra seating room and allows access to the study. From the dining room there is access into the kitchen that features an integrated oven, hob & extractor fan with space for further free standing appliances. To the first floor there are two double bedrooms, one single bedroom and a shower room with separate WC.