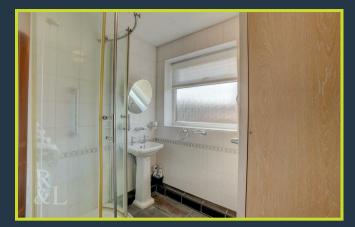

Entering through the porch and into the hallway that benefits from a downstairs WC and built in storage, there is access into the lounge and stairs to the first floor. The lounge has an opening into a dining area that has part of the extension at the rear that offers extra seating room and allows access to the study. From the dining room there is access into the kitchen that features an integrated oven, hob & extractor fan with space for further free standing appliances. To the first floor there are two double bedrooms, one single bedroom and a shower room with separate WC.