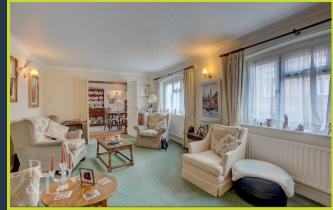

Entering into the hallway there is access into the kitchen, utility room and the rear garden. The kitchen diner benefits from an integrated double oven, hob and extractor fan with space for a range of free standing appliances. From the dining area there are double doors that open into the lounge that features electric fire.