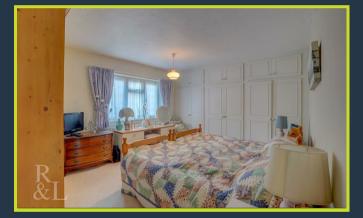

Towards the end of the hallway there are two well proportioned double bedrooms that both benefits form built in wardrobes, there is a three piece shower room (formally bedroom three) that consists of a shower, WC and wash basin, with a further bathroom consisting of a bath, Wc and wash basin.