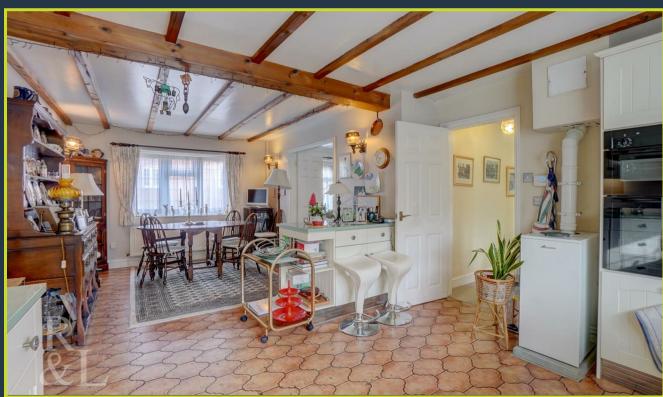

Entering into the hallway there is access into the kitchen, utility room and the rear garden. The kitchen diner benefits from an integrated double oven, hob and extractor fan with space for a range of free standing appliances. From the dining area there are double doors that open into the lounge that features electric fire.