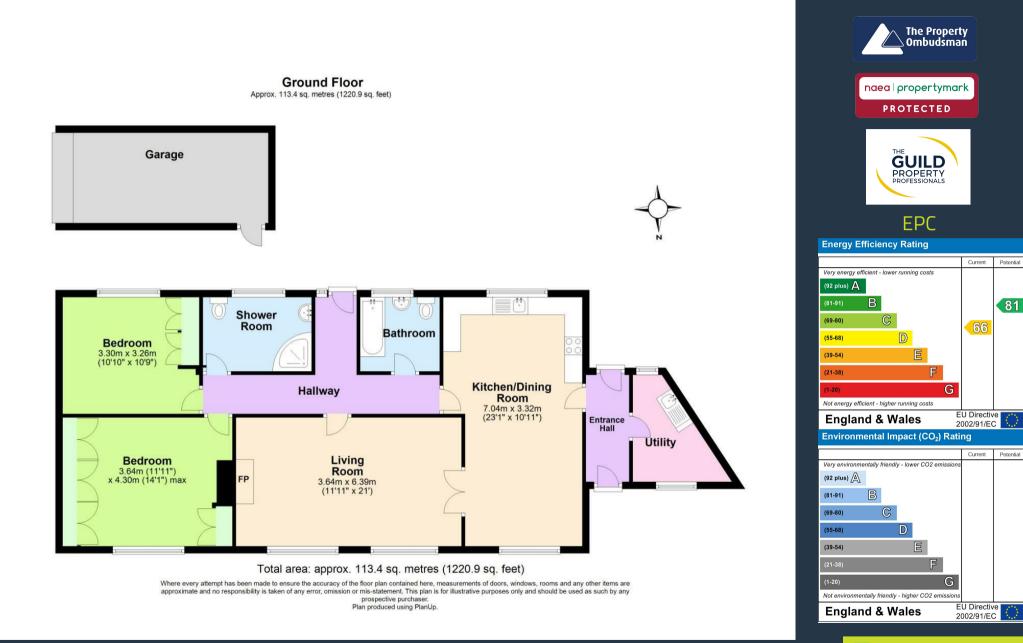

Entering into the hallway there is access into the kitchen, utility room and the rear garden. The kitchen diner benefits from an integrated double oven, hob and extractor fan with space for a range of free standing appliances. From the dining area there are double doors that open into the lounge that features electric fire.

Towards the end of the hallway there are two well proportioned double bedrooms that both benefits form built in wardrobes, there is a three piece shower room (formally bedroom three) that consists of a shower, WC and wash basin, with a further bathroom consisting of a bath, Wc and wash basin.

Towards the rear of the property there is an enclosed landscaped garden with a seating area, mature shrubs, lawn and fenced boundaries.

These particulars, whilst believed to be accurate are set out as a general outline only for guidance and do not constitute any part of an offer or contract. Intending purchasers should not rely on them as statements of representation of fact, but must satisfy themselves by inspection or otherwise as to their accuracy. No person in this firms employment has the authority to make or give any representation or warranty in respect of the property.