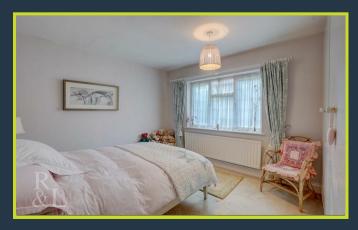

Towards the end of the hallway there are two well proportioned double bedrooms that both benefits form built in wardrobes, there is a three piece shower room (formally bedroom three) that consists of a shower, WC and wash basin, with a further bathroom consisting of a bath, Wc and wash basin.