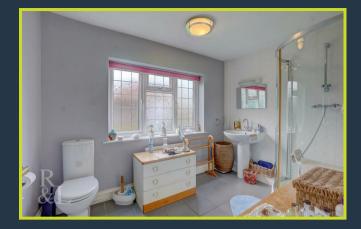

Towards the end of the hallway there are two well proportioned double bedrooms that both benefits form built in wardrobes, there is a three piece shower room (formally bedroom three) that consists of a shower, WC and wash basin, with a further bathroom consisting of a bath, Wc and wash basin.