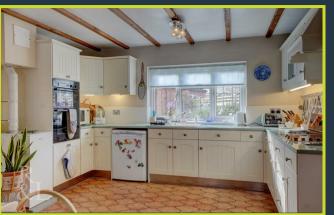

Entering into the hallway there is access into the kitchen, utility room and the rear garden. The kitchen diner benefits from an integrated double oven, hob and extractor fan with space for a range of free standing appliances. From the dining area there are double doors that open into the lounge that features electric fire.