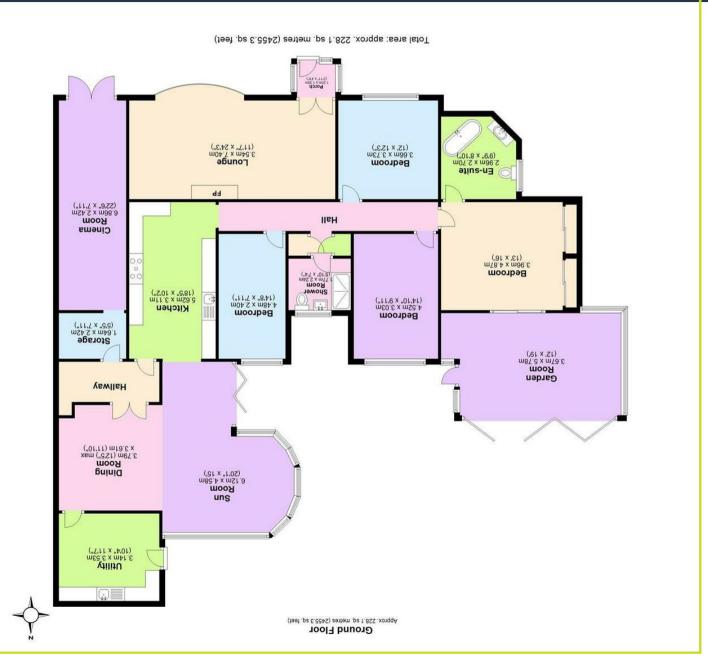

The property is entered through the porch where you step into the lounge, benefitting from a bay fronted window. The lounge leads to the hallway which provides access to all bedrooms, shower room, which consists of a shower, wash basin and W/C, and at the end of the hallway is the kitchen. The kitchen benefits from integrated appliances and has French doors into the dining area and access into the storage room.

The bungalow has been extended to create the space for the dining area, utility, storage room and even a cinema! The main bedroom has glass sliding doors into the sun room and features an en-suite bathroom, comprising of a bath, wash basin and W/C.