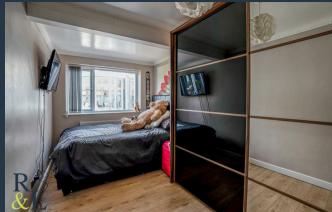

The property is entered through the porch where you step into the lounge, benefitting from a bay fronted window. The lounge leads to the hallway which provides access to all bedrooms, shower room, which consists of a shower, wash basin and W/C, and at the end of the hallway is the kitchen. The kitchen benefits from integrated appliances and has French doors into the dining area and access into the storage room.

The bungalow has been extended to create the space for the dining area, utility, storage room and even a cinema! The main bedroom has glass sliding doors into the sun room and features an en-suite bathroom, comprising of a bath, wash basin and W/C.