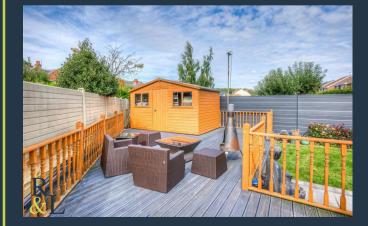

Featuring off-street parking for at least six cars, the property has a decking area in the rear garden with generous lawn space and bricked patio area. The sun room features a firepit and full electrics with a TV and dining furniture.