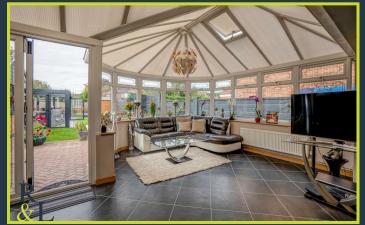

Featuring off-street parking for at least six cars, the property has a decking area in the rear garden with generous lawn space and bricked patio area. The sun room features a firepit and full electrics with a TV and dining furniture.