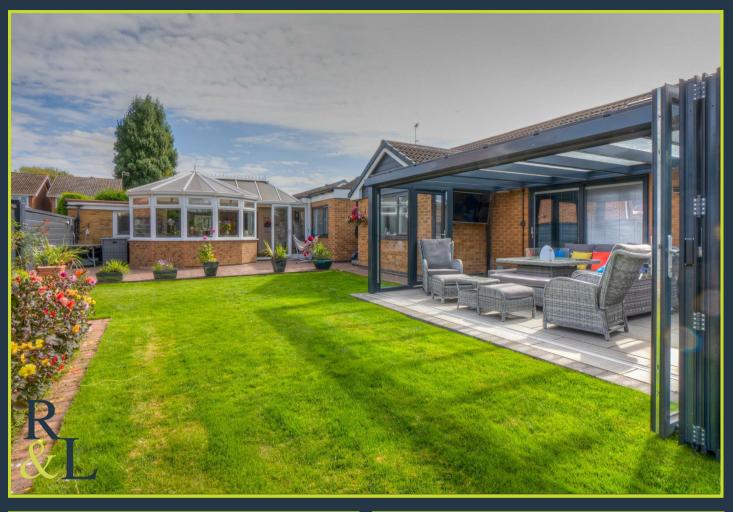

Featuring off-street parking for at least six cars, the property has a decking area in the rear garden with generous lawn space and bricked patio area. The sun room features a firepit and full electrics with a TV and dining furniture.