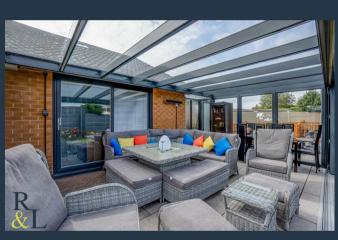

Featuring off-street parking for at least six cars, the property has a decking area in the rear garden with generous lawn space and bricked patio area. The sun room features a firepit and full electrics with a TV and dining furniture.