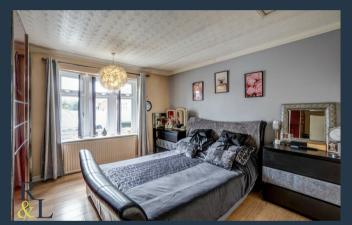

The bungalow has been extended to create the space for the dining area, utility, storage room and even a cinema! The main bedroom has glass sliding doors into the sun room and features an en-suite bathroom, comprising of a bath, wash basin and W/C.