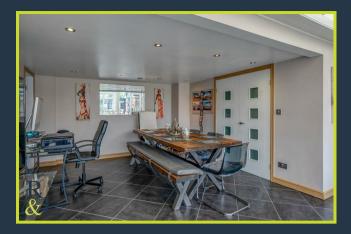

The bungalow has been extended to create the space for the dining area, utility, storage room and even a cinema! The main bedroom has glass sliding doors into the sun room and features an en-suite bathroom, comprising of a bath, wash basin and W/C.