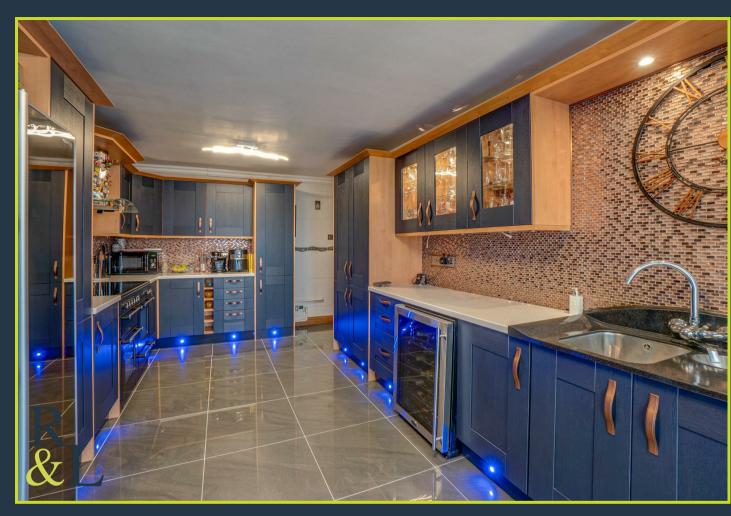

The property is entered through the porch where you step into the lounge, benefitting from a bay fronted window. The lounge leads to the hallway which provides access to all bedrooms, shower room, which consists of a shower, wash basin and W/C, and at the end of the hallway is the kitchen. The kitchen benefits from integrated appliances and has French doors into the dining area and access into the storage room.

The bungalow has been extended to create the space for the dining area, utility, storage room and even a cinema! The main bedroom has glass sliding doors into the sun room and features an en-suite bathroom, comprising of a bath, wash basin and W/C.