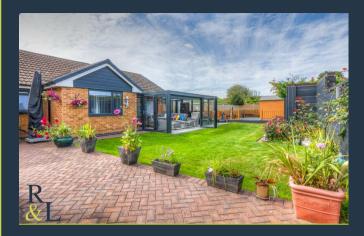

Featuring off-street parking for at least six cars, the property has a decking area in the rear garden with generous lawn space and bricked patio area. The sun room features a firepit and full electrics with a TV and dining furniture.