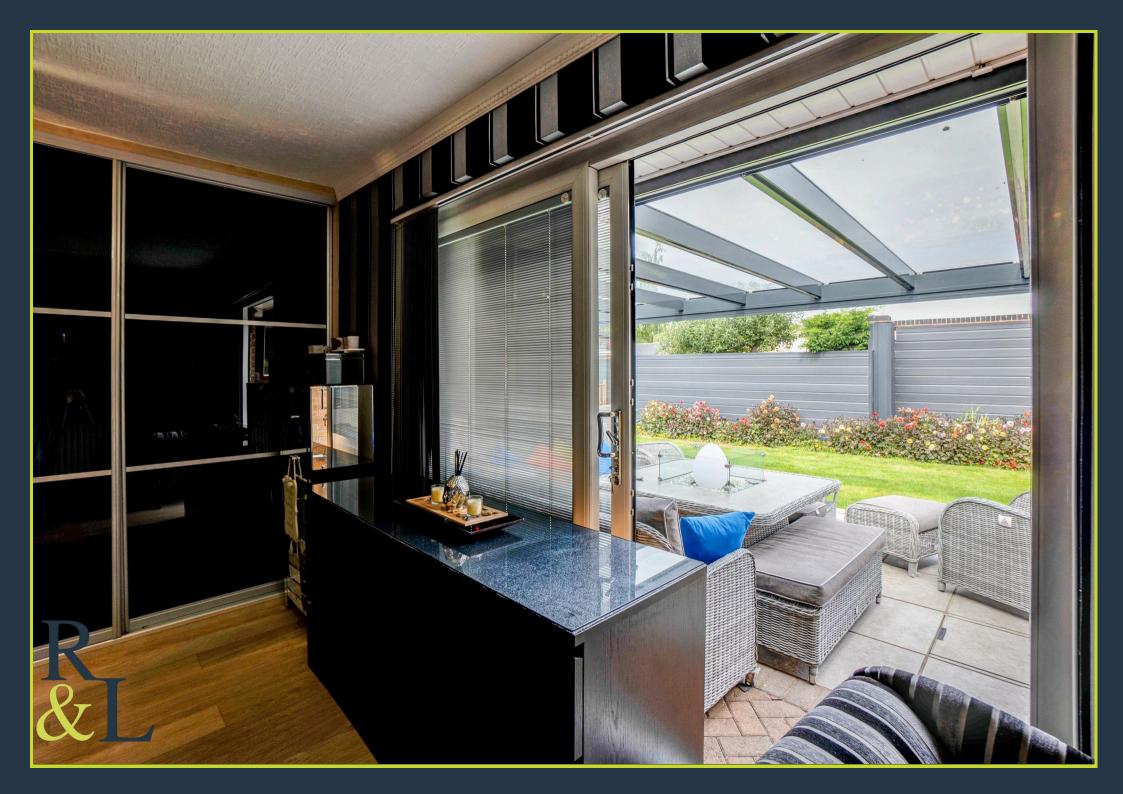

Featuring off-street parking for at least six cars, the property has a decking area in the rear garden with generous lawn space and bricked patio area. The sun room features a firepit and full electrics with a TV and dining furniture.