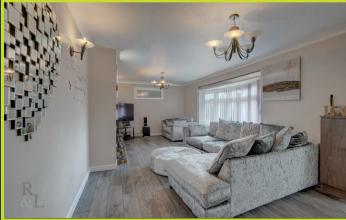

The property is entered through the porch where you step into the lounge, benefitting from a bay fronted window. The lounge leads to the hallway which provides access to all bedrooms, shower room, which consists of a shower, wash basin and W/C, and at the end of the hallway is the kitchen. The kitchen benefits from integrated appliances and has French doors into the dining area and access into the storage room.