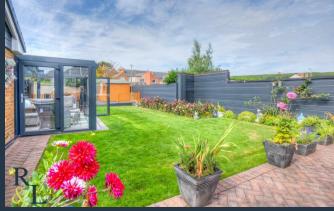

Featuring off-street parking for at least six cars, the property has a decking area in the rear garden with generous lawn space and bricked patio area. The sun room features a firepit and full electrics with a TV and dining furniture.