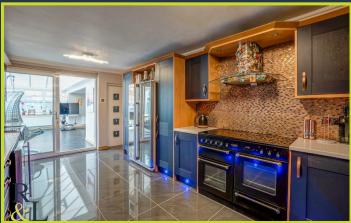

The property is entered through the porch where you step into the lounge, benefitting from a bay fronted window. The lounge leads to the hallway which provides access to all bedrooms, shower room, which consists of a shower, wash basin and W/C, and at the end of the hallway is the kitchen. The kitchen benefits from integrated appliances and has French doors into the dining area and access into the storage room.

The bungalow has been extended to create the space for the dining area, utility, storage room and even a cinema! The main bedroom has glass sliding doors into the sun room and features an en-suite bathroom, comprising of a bath, wash basin and W/C.