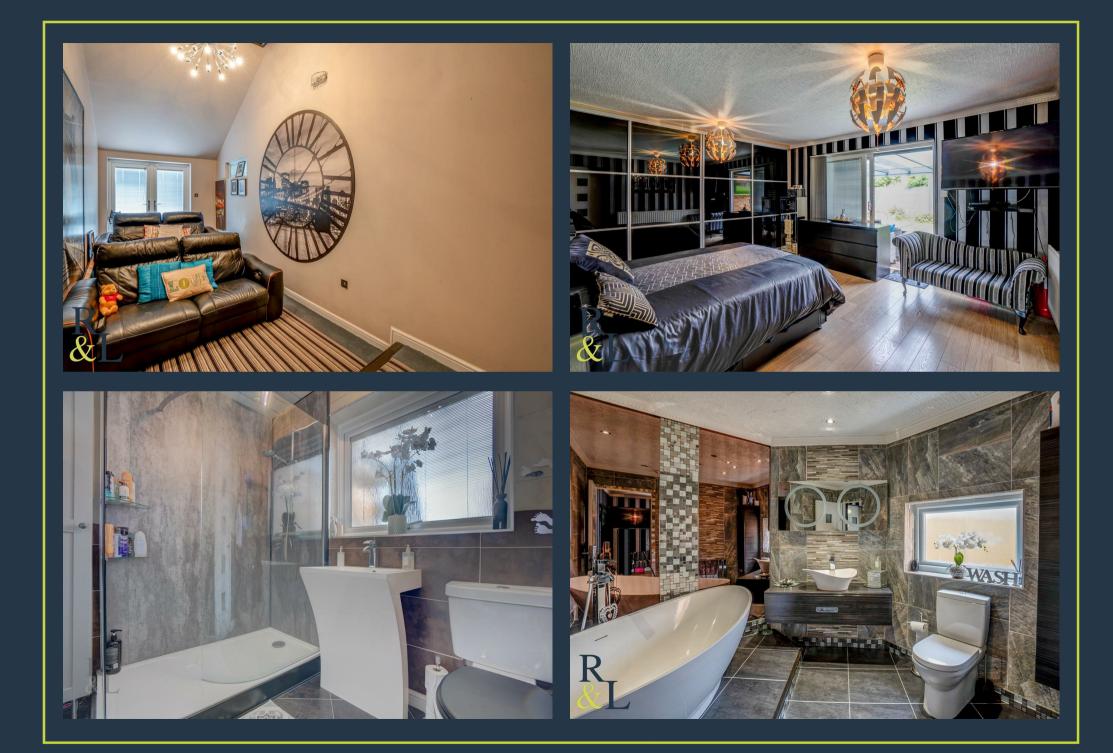

The property is entered through the porch where you step into the lounge, benefitting from a bay fronted window. The lounge leads to the hallway which provides access to all bedrooms, shower room, which consists of a shower, wash basin and W/C, and at the end of the hallway is the kitchen. The kitchen benefits from integrated appliances and has French doors into the dining area and access into the storage room.

The bungalow has been extended to create the space for the dining area, utility, storage room and even a cinema! The main bedroom has glass sliding doors into the sun room and features an en-suite bathroom, comprising of a bath, wash basin and W/C.