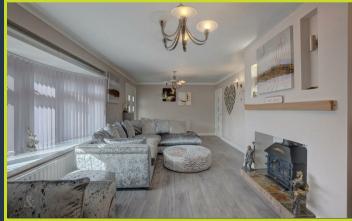

The property is entered through the porch where you step into the lounge, benefitting from a bay fronted window. The lounge leads to the hallway which provides access to all bedrooms, shower room, which consists of a shower, wash basin and W/C, and at the end of the hallway is the kitchen. The kitchen benefits from integrated appliances and has French doors into the dining area and access into the storage room.