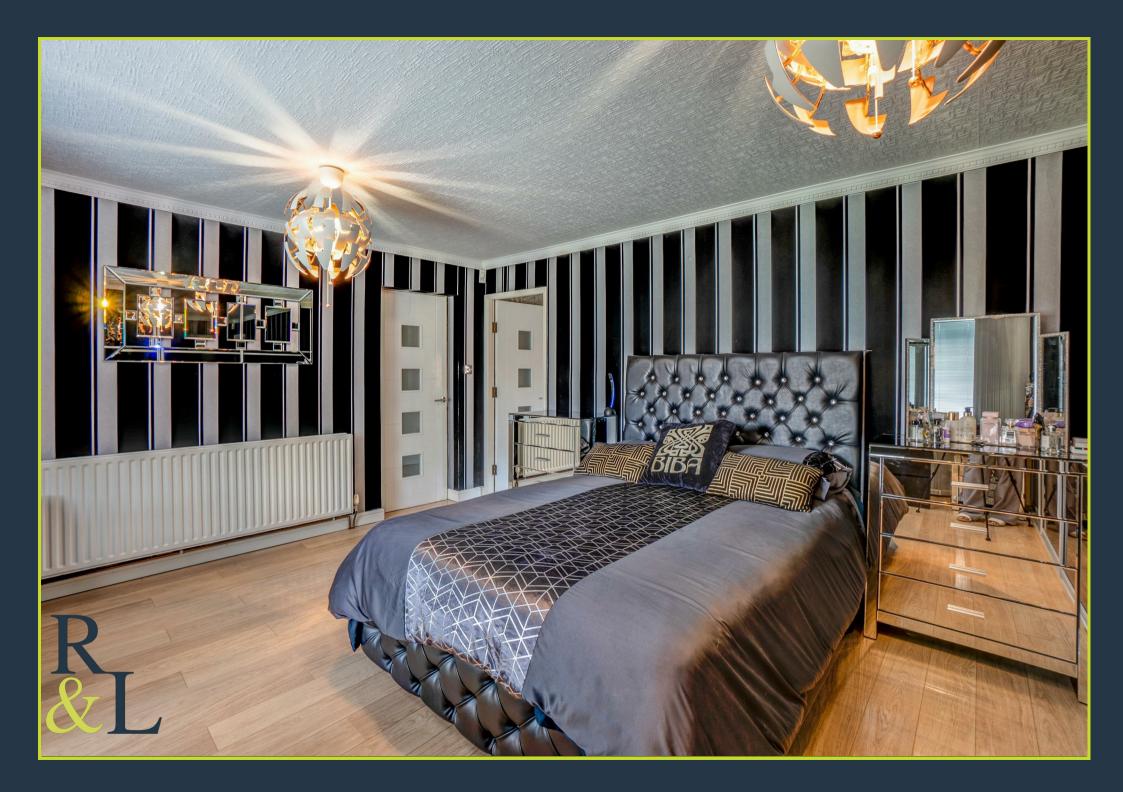

The bungalow has been extended to create the space for the dining area, utility, storage room and even a cinema! The main bedroom has glass sliding doors into the sun room and features an en-suite bathroom, comprising of a bath, wash basin and W/C.