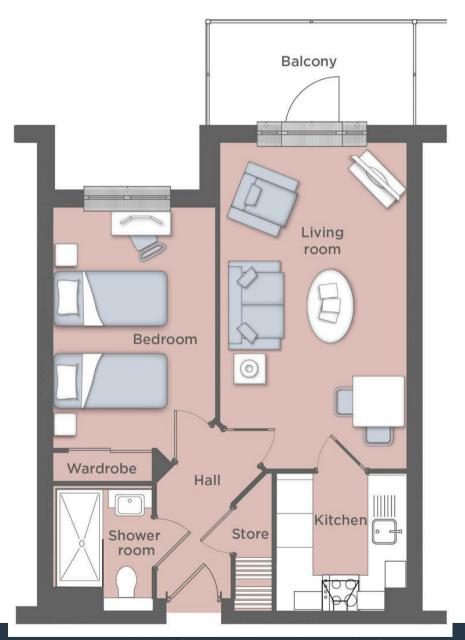

Manor Lodge Manor Park
Ruddington | NG11 6DS | Price £263,950

ROYSTON & LUND

- Retirement Apartment
- Owners Lounge
- More apartments available
- No chain
- EPC rating TBC

- One bedroom
- Recently built
- Leasehold
- Situated close to the country Park
- Council tax band TBC