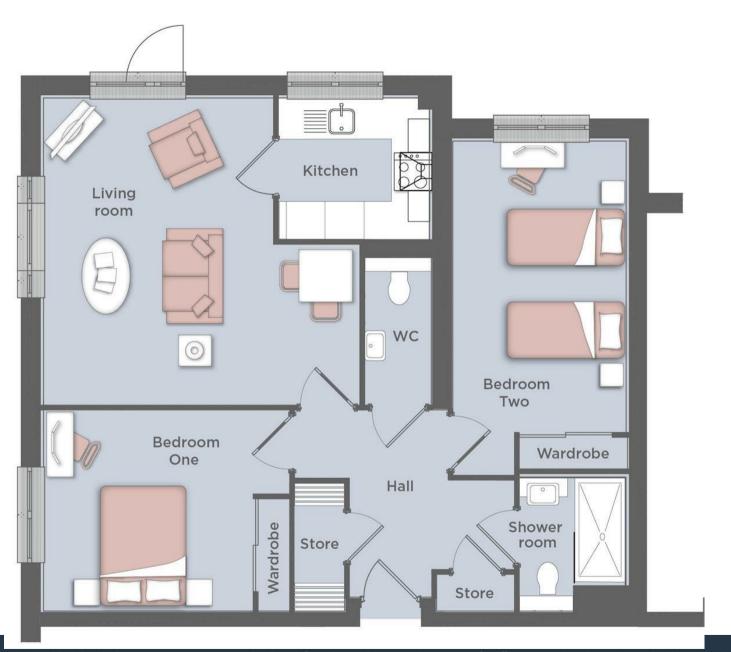

Manor Lodge Manor Park
Ruddington | NG11 6DS | Prices From £387,950

ROYSTON & LUND

- Retirement apartment
- Two bedrooms
- Owners lounge
- Recently built
- More apartments available
- No chain
- Close to Country park
   Leasehold
- EPC rating TBC
- Council tax band TBC