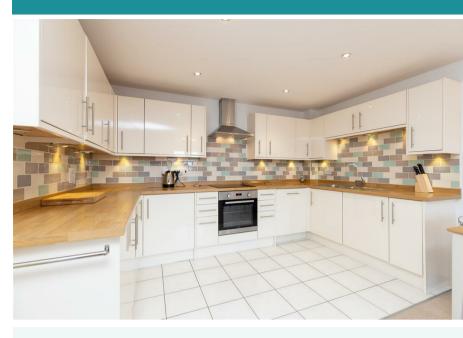

### Warwick, CV34 6HF

- Three Bedrooms
- Duplex Apartment
- NO CHAIN
- Fantastic Living Space

- Dressing Room & En suite
- Two Allocated Parking Spaces
- Gated Parking
- Next To Warwick Racecourse

\*\*NO STAMP DUTY\*\*Stunning Duplex, NO CHAIN & Walking Distance To Town Centre\*\* Within a stones throw away of Warwick Racecourse is this gated, modern three bedroom duplex apartment. With brilliant living space this property briefly comprises; secure communal entrance, entrance hallway, full length kitchen dining room with Juliet balcony, separate living room and family bathroom. To the first floor; master bedroom with en-suite and dressing room and two further bedrooms. To the outside there is secure gated allocated parking for two cars side by side.

#### Hall

**Kitchen Dining Room** 21 x 12'2 (6.40m x 3.71m) **Living Room** 13'11 x 11'10 (4.24m x 3.61m)

**Bathroom** 8 x 6'2 (2.44m x 1.88m)

Landing

**Master Bedroom** 15'5 x 12'11 (4.70m x 3.94m)

**En-Suite** 8 x 5'5 (2.44m x 1.65m)