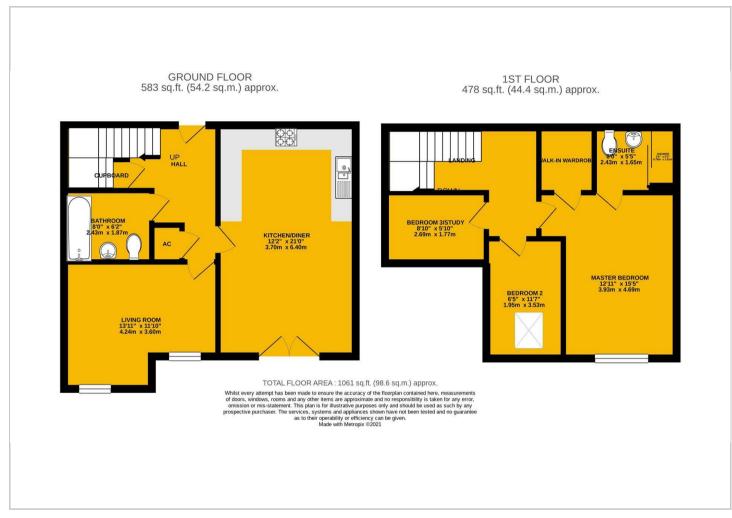

#### Hall

**Kitchen Dining Room** 21 x 12'2 (6.40m x 3.71m) **Living Room** 13'11 x 11'10 (4.24m x 3.61m)

**Bathroom** 8 x 6'2 (2.44m x 1.88m)

Landing

**Master Bedroom** 15'5 x 12'11 (4.70m x 3.94m)

**En-Suite** 8 x 5'5 (2.44m x 1.65m)

Walk-In-Wardrobe

**Bedroom 2** 11'6" x 6'5" (3.51m x 1.96m)

**Bedroom 3/Box Room** 8'10 x 5'10 (2.69m x 1.78m)