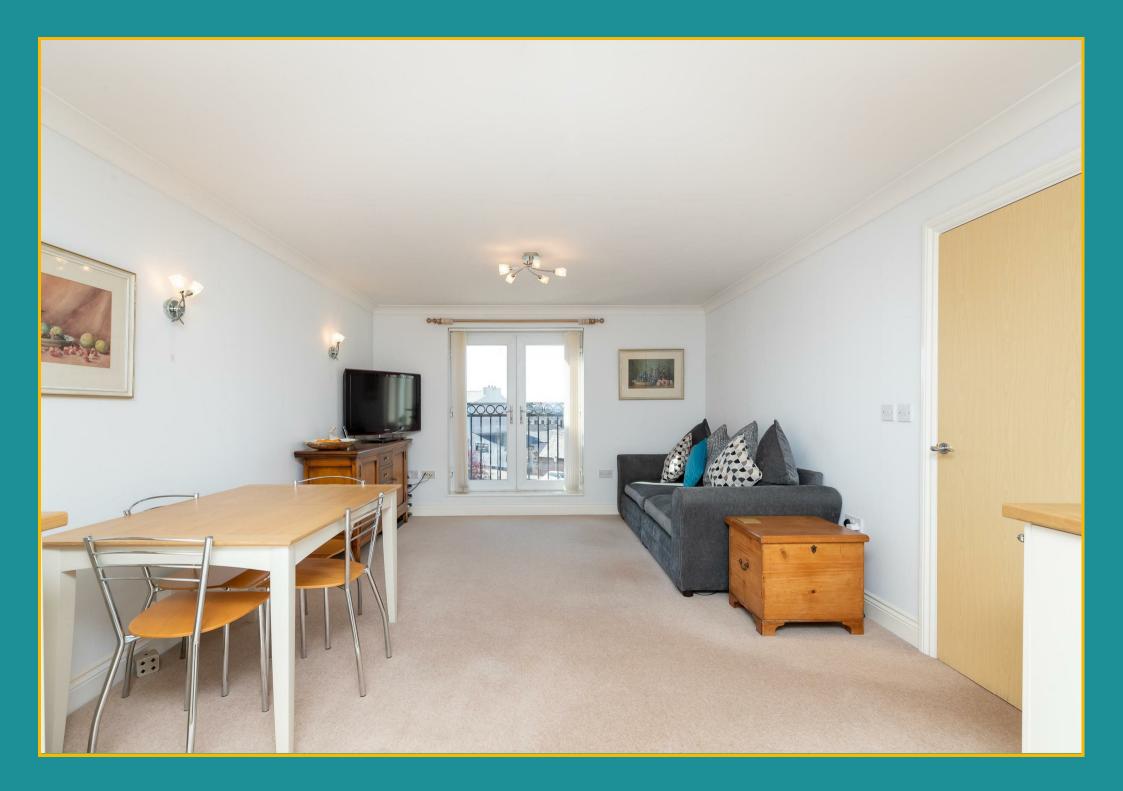

#### Hall

**Kitchen Dining Room** 21 x 12'2 (6.40m x 3.71m) **Living Room** 13'11 x 11'10 (4.24m x 3.61m)

**Bathroom** 8 x 6'2 (2.44m x 1.88m)

Landing

**Master Bedroom** 15'5 x 12'11 (4.70m x 3.94m)

**En-Suite** 8 x 5'5 (2.44m x 1.65m)